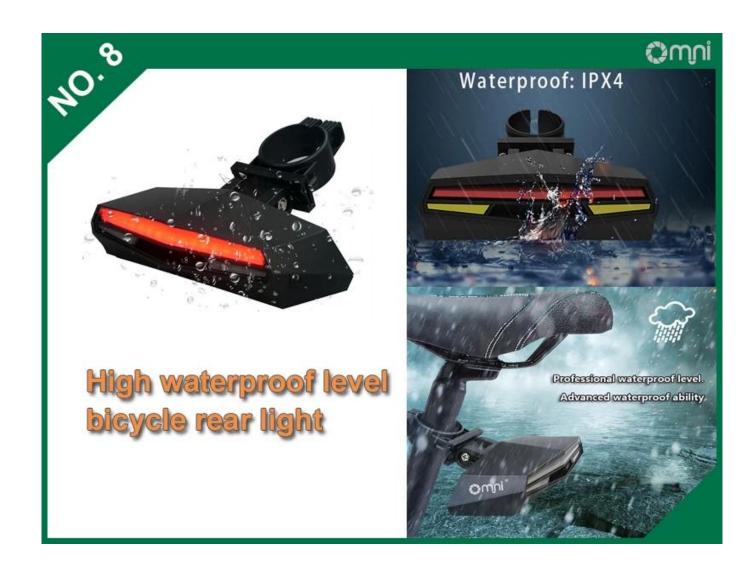

#### Construction Parameters

Omni

| Item                              | C1 Wireless Remote Control rear bike light                                                                                                                                   |
|-----------------------------------|------------------------------------------------------------------------------------------------------------------------------------------------------------------------------|
| Color                             | back                                                                                                                                                                         |
| Shell material                    | ABS engineering plastic                                                                                                                                                      |
| Cree LED                          | read highlight                                                                                                                                                               |
| Rear light size                   | 110mm*65mm*30mm                                                                                                                                                              |
| Rear light weight                 | 125g                                                                                                                                                                         |
| Wireless transfer mode            | 433M                                                                                                                                                                         |
| Rear light charging input         | DC5V 800Ma                                                                                                                                                                   |
| Red alaring light brightness      | 85 lumen                                                                                                                                                                     |
| Laser light transmission distance | 5m                                                                                                                                                                           |
| Rear light battery capacity       | 2200mAh                                                                                                                                                                      |
| Remote control battery capacity   | 180mAh                                                                                                                                                                       |
| Working environment               | -20~+60°C                                                                                                                                                                    |
| Waterproof level                  | IPX4                                                                                                                                                                         |
| Rear light endurance              | normal brightness 7 hours                                                                                                                                                    |
| Rear light charging time          | charging take 3.5 hours. When charging 3 red light flashing. Full charge red light constant on                                                                               |
| Rear light full battery standby   | rear light button on but light off standby time 14 days.Rear light off standby over 3 years                                                                                  |
| Remote control endurance          | standby more than 4 months                                                                                                                                                   |
| Remote control charging time      | charging need 2.5 hours.When charging 4 arrow button back light flashing.Full charge red light constant on                                                                   |
| Accessories                       | 1. 433M Bicycle Rear Light 1pcs 2. Remote control 1pcs 3. Rear light bracket 1pcs 4. Rubber belt 1pcs 5. Screw,nut 3pcs 6. USB Charging Wire 1pcs 7. Manual Instruction 1pcs |