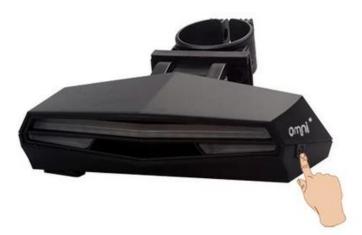

### Button on rear bike light:

- 1. When light off, short press on/off button, red LED light will show current power, totally 5 degrees. When power is lower than operating voltage, red LED will blink 3 times then off. Light couldn't on when in off condition.
- 2. Long press power button on the light,can on/off the rear light. When power on,red LED default constant on.
- 3. When light on.Short press button could switch to red light,there will be constant on,blinking,Off ,3 modes.

## Rear light function

Short press on/off button Power display function

Long press on/off button On the rear light

Long press on/off button
Off the rear light