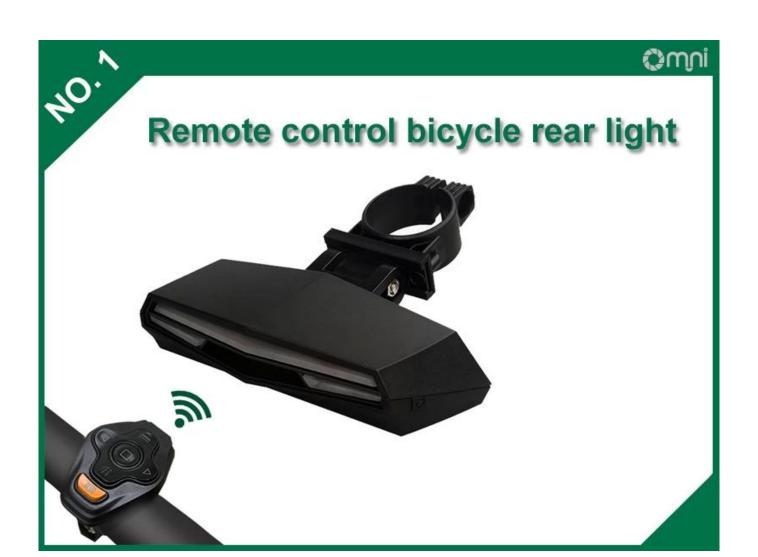

### Portable Rechargeable LED USB Cycling Bike Light COB Tail Light Rear Bike Light

# Red High Intensity Rear <u>LED Accessories</u> Fits On Any Road Bikes

# C1 remote control <u>rear bike light</u> is the first model innovated by Omni.

- 1,Designing inspiration of Omni rear bike light come from batman,which achieve function of left/right turning,braking alarming,safety laser light,etc..
- 2,And it also come with with low battery reminding,ambient sensor detection function.
- 3,Offer great safety guarantee for cyclist during night time,avoid injury especially red light intersection may cause by vehicle.