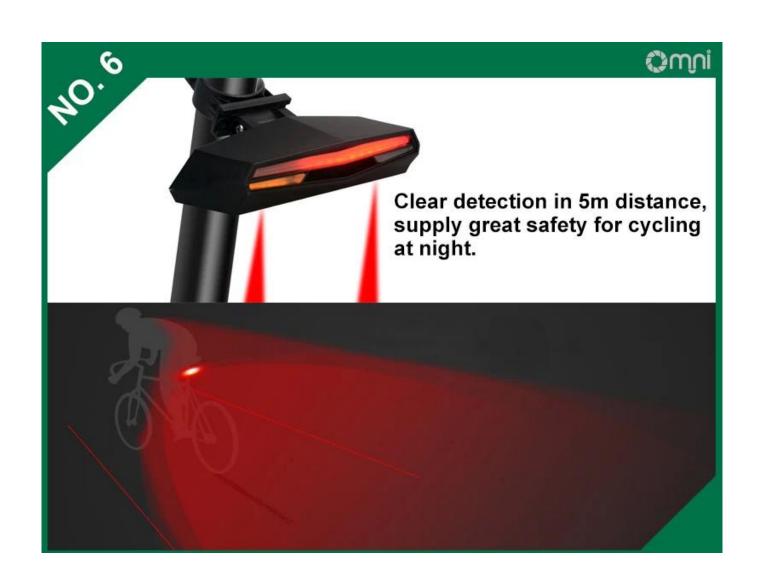

#### Construction Parameters

Omni

| Item                              | C1 Wireless Remote Control rear bike light                                                                                                                                   |
|-----------------------------------|------------------------------------------------------------------------------------------------------------------------------------------------------------------------------|
| Color                             | back                                                                                                                                                                         |
| Shell material                    | ABS engineering plastic                                                                                                                                                      |
| Cree LED                          | read highlight                                                                                                                                                               |
| Rear light size                   | 110mm*65mm*30mm                                                                                                                                                              |
| Rear light weight                 | 125g                                                                                                                                                                         |
| Wireless transfer mode            | 433M                                                                                                                                                                         |
| Rear light charging input         | DC5V 800Ma                                                                                                                                                                   |
| Red alaring light brightness      | 85 lumen                                                                                                                                                                     |
| Laser light transmission distance | 5m                                                                                                                                                                           |
| Rear light battery capacity       | 2200mAh                                                                                                                                                                      |
| Remote control battery capacity   | 180mAh                                                                                                                                                                       |
| Working environment               | -20~+60°C                                                                                                                                                                    |
| Waterproof level                  | IPX4                                                                                                                                                                         |
| Rear light endurance              | normal brightness 7 hours                                                                                                                                                    |
| Rear light charging time          | charging take 3.5 hours. When charging 3 red light flashing. Full charge red light constant on                                                                               |
| Rear light full battery standby   | rear light button on but light off standby time 14 days.Rear light off standby over 3 years                                                                                  |
| Remote control endurance          | standby more than 4 months                                                                                                                                                   |
| Remote control charging time      | charging need 2.5 hours.When charging 4 arrow button back light flashing.Full charge red light constant on                                                                   |
| Accessories                       | 1. 433M Bicycle Rear Light 1pcs 2. Remote control 1pcs 3. Rear light bracket 1pcs 4. Rubber belt 1pcs 5. Screw,nut 3pcs 6. USB Charging Wire 1pcs 7. Manual Instruction 1pcs |