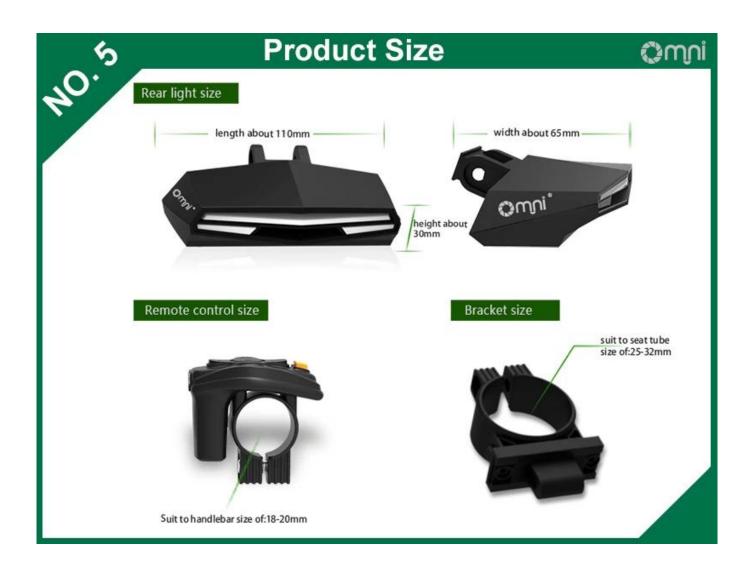

#### Construction Parameters

Omni

| Item                              | C1 Wireless Remote Control rear bike light                                                                                                                                   |
|-----------------------------------|------------------------------------------------------------------------------------------------------------------------------------------------------------------------------|
| Color                             | back                                                                                                                                                                         |
| Shell material                    | ABS engineering plastic                                                                                                                                                      |
| Cree LED                          | read highlight                                                                                                                                                               |
| Rear light size                   | 110mm*65mm*30mm                                                                                                                                                              |
| Rear light weight                 | 125g                                                                                                                                                                         |
| Wireless transfer mode            | 433M                                                                                                                                                                         |
| Rear light charging input         | DC5V 800Ma                                                                                                                                                                   |
| Red alaring light brightness      | 85 lumen                                                                                                                                                                     |
| Laser light transmission distance | 5m                                                                                                                                                                           |
| Rear light battery capacity       | 2200mAh                                                                                                                                                                      |
| Remote control battery capacity   | 180mAh                                                                                                                                                                       |
| Working environment               | -20~+60°C                                                                                                                                                                    |
| Waterproof level                  | IPX4                                                                                                                                                                         |
| Rear light endurance              | normal brightness 7 hours                                                                                                                                                    |
| Rear light charging time          | charging take 3.5 hours. When charging 3 red light flashing. Full charge red light constant on                                                                               |
| Rear light full battery standby   | rear light button on but light off standby time 14 days.Rear light off standby over 3 years                                                                                  |
| Remote control endurance          | standby more than 4 months                                                                                                                                                   |
| Remote control charging time      | charging need 2.5 hours.When charging 4 arrow button back light flashing.Full charge red light constant on                                                                   |
| Accessories                       | 1. 433M Bicycle Rear Light 1pcs 2. Remote control 1pcs 3. Rear light bracket 1pcs 4. Rubber belt 1pcs 5. Screw,nut 3pcs 6. USB Charging Wire 1pcs 7. Manual Instruction 1pcs |