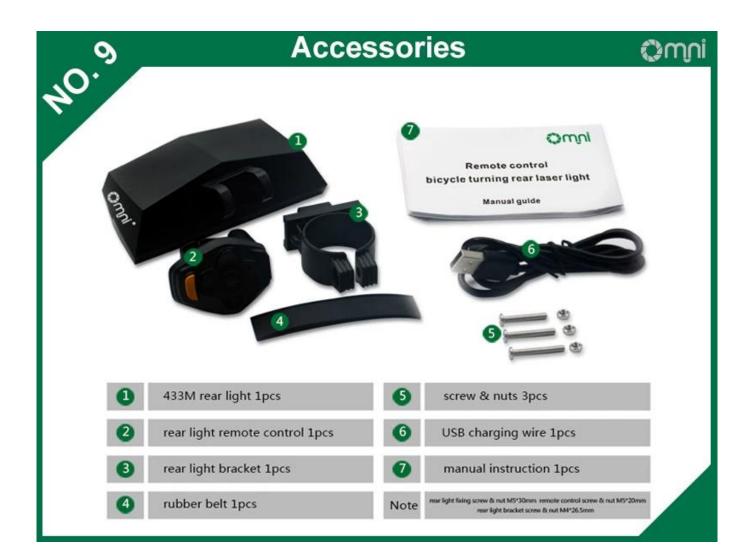

#### Construction Parameters

Omni

| Item                              | C1 Wireless Remote Control rear bike light                                                                                                                                   |
|-----------------------------------|------------------------------------------------------------------------------------------------------------------------------------------------------------------------------|
| Color                             | back                                                                                                                                                                         |
| Shell material                    | ABS engineering plastic                                                                                                                                                      |
| Cree LED                          | read highlight                                                                                                                                                               |
| Rear light size                   | 110mm*65mm*30mm                                                                                                                                                              |
| Rear light weight                 | 125g                                                                                                                                                                         |
| Wireless transfer mode            | 433M                                                                                                                                                                         |
| Rear light charging input         | DC5V 800Ma                                                                                                                                                                   |
| Red alaring light brightness      | 85 lumen                                                                                                                                                                     |
| Laser light transmission distance | 5m                                                                                                                                                                           |
| Rear light battery capacity       | 2200mAh                                                                                                                                                                      |
| Remote control battery capacity   | 180mAh                                                                                                                                                                       |
| Working environment               | -20~+60°C                                                                                                                                                                    |
| Waterproof level                  | IPX4                                                                                                                                                                         |
| Rear light endurance              | normal brightness 7 hours                                                                                                                                                    |
| Rear light charging time          | charging take 3.5 hours. When charging 3 red light flashing. Full charge red light constant on                                                                               |
| Rear light full battery standby   | rear light button on but light off standby time 14 days.Rear light off standby over 3 years                                                                                  |
| Remote control endurance          | standby more than 4 months                                                                                                                                                   |
| Remote control charging time      | charging need 2.5 hours.When charging 4 arrow button back light flashing.Full charge red light constant on                                                                   |
| Accessories                       | 1. 433M Bicycle Rear Light 1pcs 2. Remote control 1pcs 3. Rear light bracket 1pcs 4. Rubber belt 1pcs 5. Screw,nut 3pcs 6. USB Charging Wire 1pcs 7. Manual Instruction 1pcs |