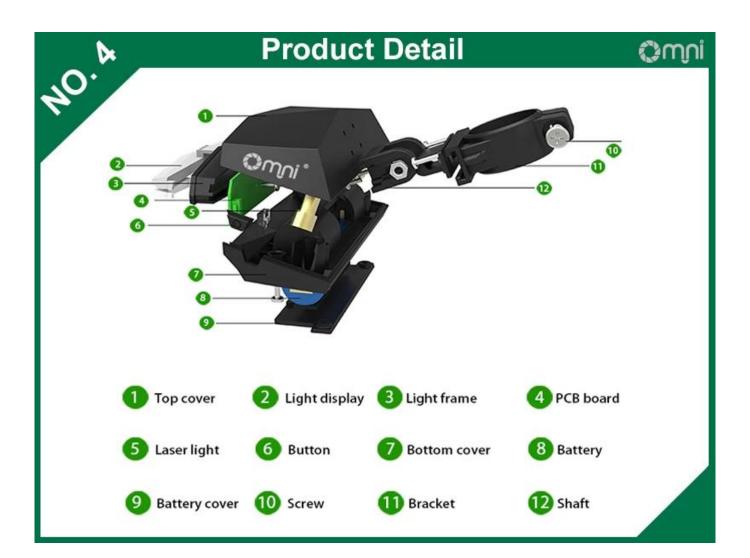

#### Construction Parameters

Omni

| Item                              | C1 Wireless Remote Control rear bike light                                                                                                                                   |
|-----------------------------------|------------------------------------------------------------------------------------------------------------------------------------------------------------------------------|
| Color                             | back                                                                                                                                                                         |
| Shell material                    | ABS engineering plastic                                                                                                                                                      |
| Cree LED                          | read highlight                                                                                                                                                               |
| Rear light size                   | 110mm*65mm*30mm                                                                                                                                                              |
| Rear light weight                 | 125g                                                                                                                                                                         |
| Wireless transfer mode            | 433M                                                                                                                                                                         |
| Rear light charging input         | DC5V 800Ma                                                                                                                                                                   |
| Red alaring light brightness      | 85 lumen                                                                                                                                                                     |
| Laser light transmission distance | 5m                                                                                                                                                                           |
| Rear light battery capacity       | 2200mAh                                                                                                                                                                      |
| Remote control battery capacity   | 180mAh                                                                                                                                                                       |
| Working environment               | -20~+60°C                                                                                                                                                                    |
| Waterproof level                  | IPX4                                                                                                                                                                         |
| Rear light endurance              | normal brightness 7 hours                                                                                                                                                    |
| Rear light charging time          | charging take 3.5 hours. When charging 3 red light flashing. Full charge red light constant on                                                                               |
| Rear light full battery standby   | rear light button on but light off standby time 14 days.Rear light off standby over 3 years                                                                                  |
| Remote control endurance          | standby more than 4 months                                                                                                                                                   |
| Remote control charging time      | charging need 2.5 hours.When charging 4 arrow button back light flashing.Full charge red light constant on                                                                   |
| Accessories                       | 1. 433M Bicycle Rear Light 1pcs 2. Remote control 1pcs 3. Rear light bracket 1pcs 4. Rubber belt 1pcs 5. Screw,nut 3pcs 6. USB Charging Wire 1pcs 7. Manual Instruction 1pcs |