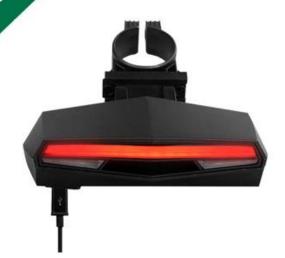

# C1 remote control <u>rear bike light</u> is the first model innovated by Omni.

- 1,Designing inspiration of Omni rear bike light come from batman,which achieve function of left/right turning,braking alarming,safety laser light,etc..
- 2,And it also come with with low battery reminding,ambient sensor detection function.
- 3,Offer great safety guarantee for cyclist during night time,avoid injury especially red light intersection may cause by vehicle.

### Button on rear bike light:

- 1. When light off, short press on/off button, red LED light will show current power, totally 5 degrees. When power is lower than operating voltage, red LED will blink 3 times then off. Light couldn't on when in off condition.
- 2. Long press power button on the light,can on/off the rear light. When power on,red LED default constant on.
- 3. When light on.Short press button could switch to red light,there will be constant on,blinking,Off ,3 modes.

### Ambient light sensor of rear bike light

When rear light is power on, but red light is off mode. If dark than 2 seconds, ambient light will automatically on.

If light get brighter more than 5 seconds, ambient light off.