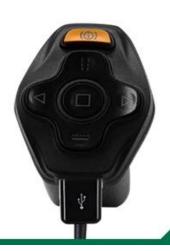

### **Remote control** function (rear light should be on)

- 1. On/off button:long press this button for light on,then long press off light
- 2. Red alarming button. Short press could switch the mode, constant on, blinking, off. Short press 3 modes cycle
- 3. Laser light button. Short press switch the mode, constant on, blinking, off 3

#### modes

- 4. Left turning button: Short press left turning button.Light flashing.Again press button.Turning function off.If not off the left turning button, after one minute, will cancel the turning mode.And back to original mode
- 5. Right turning button: Same rule as left turning
- 6. Braking light: press braking button to start braking mode.Release to off brake status.LED light highlight to remind the followers.