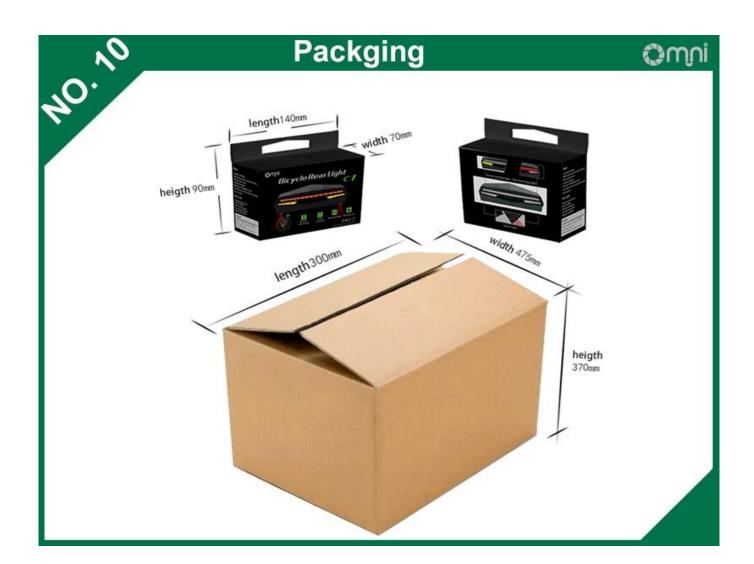

|
| Remote control charging time      | charging need 2.5 hours.When charging 4 arrow button back light flashing.Full charge red light constant on                                                                   |
| Accessories                       | 1. 433M Bicycle Rear Light 1pcs 2. Remote control 1pcs 3. Rear light bracket 1pcs 4. Rubber belt 1pcs 5. Screw,nut 3pcs 6. USB Charging Wire 1pcs 7. Manual Instruction 1pcs |



## Rear light function







Short press on/off button Power display function



Long press on/off button On the rear light



Long press on/off button
Off the rear light

## **USB** Charging





use rechargeable battery for rear light,long time endurance

use rechargeable battery for remote control, energy saving and environment friendly