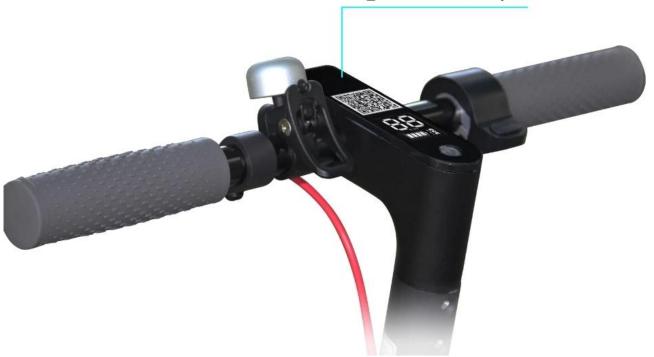

## What can the electric scooter lock do?

- 1. Scan QR code to unlock and power on the scooter then to ride.
- 2. Power on the scooter to do timekeeping and charging money.
- 3. Power off the scooter to stop timekeeping and charging money.
- 4. End riding by unlock the scooter with Phone APP
- 5. The scooter is with GPS locate function.
  You can check your location and battery, backstage cycling track from your server
- 6. It will activate the Alarm System and send information back to the server backstage.