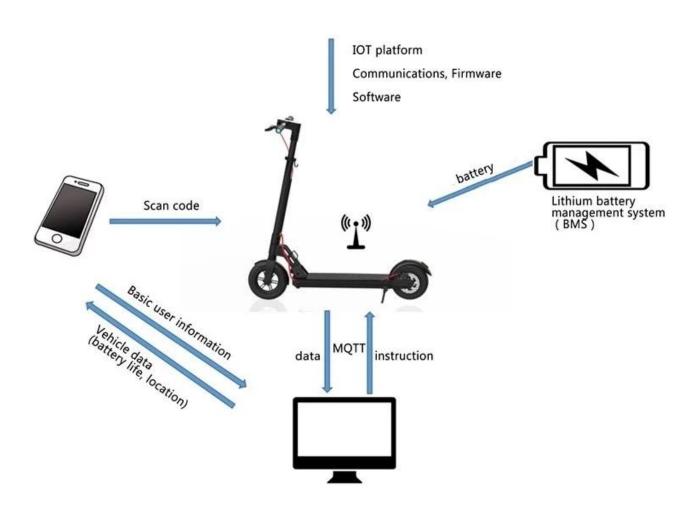

### **Key Advantages**

- 1. GPS real time tracking.
- 2. Built-in G-sensor alarming.
- 3. Bluetooth and 2G / 3G / 4G communication (optional).
- 4. Directly powered through electric scooter battery.
- 5. Switch scooter on / off through Phone APP (electric scooter app).
- 6. Monitor scooter battery power and upload to management system.
- 7. Backup power standby 48 hours, can increase based on client's requirements.

# IOT controller

GPS positioning

Cock by power

Data upload

iOT module (4G module + Bluetooth + GPS Tracker) Micro SIM card to be provided by buyer for each IOT module