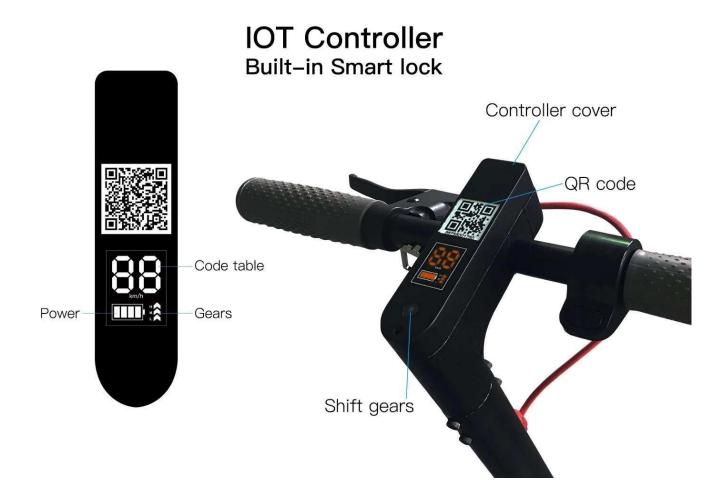

## What can the electric scooter lock do?

- 1. Scan QR code to unlock and power on the scooter then to ride.
- 2. Power on the scooter to do timekeeping and charging money.
- 3. Power off the scooter to stop timekeeping and charging money.
- 4. End riding by unlock the scooter with Phone APP
- 5. The scooter is with GPS locate function.
  You can check your location and battery, backstage cycling track from your server
- 6. It will activate the Alarm System and send information back to the server backstage.

When the scooter is moved while it is power off (locked).

- 7. Scooter's location will be reported to the server every 3 hours automatically.
- 8. The scooter can be unlocked by Bluetooth, when there is no network.