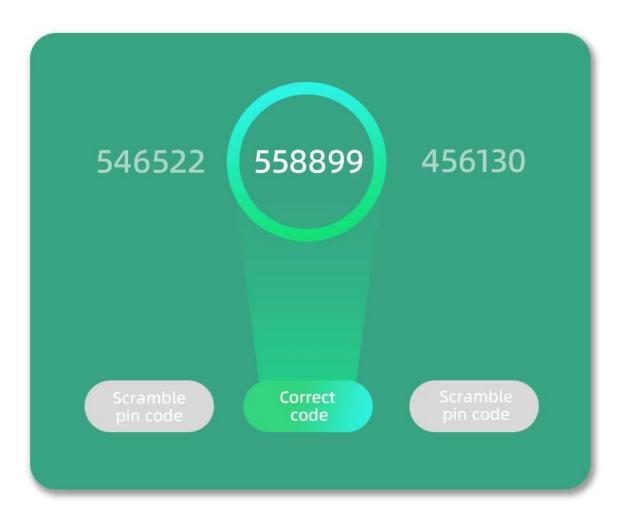

# Scramble pin code Effective protection from prying

The lock can be unlocked by inputting multiple digits before and after the real password.

The U-lock can be used for shop/office/ warehouse/mopeds/bicycles/cabinets.