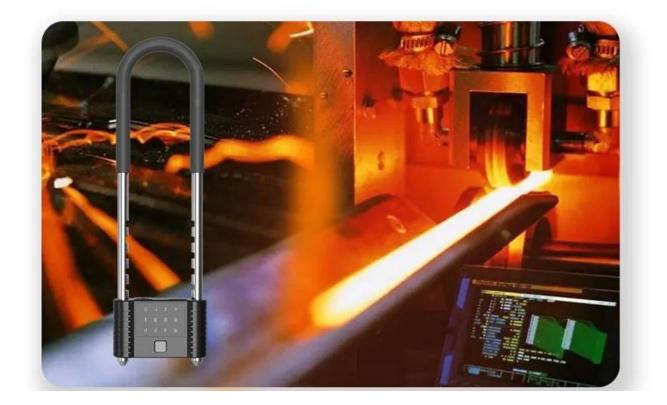

2023/9/21, 21:23 Xiao Li unlocked the U-Lock via Bluetooth

2023/9/22, 09:10 Xiao Hua unlocked the U-lock via fingerprint Effective resistance to large hydraulic shear Precision quality,anti-hacksaw,anti-chainsaw