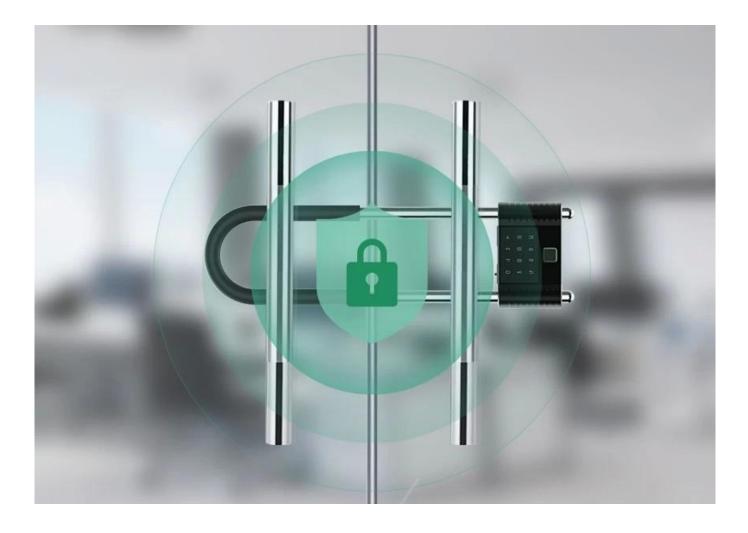

#### **OMNI Smart U Lock Keyless Security Lock**

- [] **Unlock Way**[]This U-lock is suitable for use on bicycles, motorcycles or electric bicycle, cabinets, doors and more. It is unlocked with a password, no key is required, and users can leave the bike and other applied items without a key. 4-digit password, there are 10,000 password combinations, high anti-theft performance.
- **Smart Unlock Way** Fingerprint unlocking, unlock via Bluetooth connection on APP. More options and convenience.
- [Strong and Safe [The whole lock body is formed of special environmental protection material aluminum alloy, which can prevent hydraulic shearing and sawing, is strong and wear-resistant, and has a long service life.
- **[Simple Appearance** []The appearance is black, the lock cylinder part and the lock body are made of special environmental protection material aluminum alloy,= anti-scratch, more beautiful and more comfortable to use.
- **Scramble Pin Code** The operation is fast and simple. The U-shaped lock can be unlock by inputting multiple digits before and after the real password.
- [Widely Application] This U-lock for bikes outside can be applied to all types of bicycles, and can be widely used in bicycles, office doors, warehouses, gates, fences, offices and store doors. With our bicycle U-lock, you can get maximum security.

# Scramble pin code Effective protection from prying

The lock can be unlocked by inputting multiple digits before and after the real password.

The U-lock can be used for shop/office/ warehouse/mopeds/bicycles/cabinets.