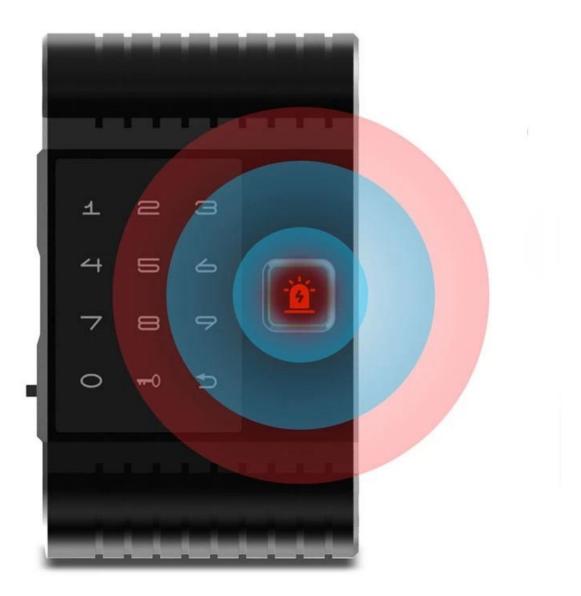

### Low battery alarming

After low battery alarming, the U-lock can be still unlocked 10 times.Red light and blue light flashes in turn to send alerts to users to recharge.