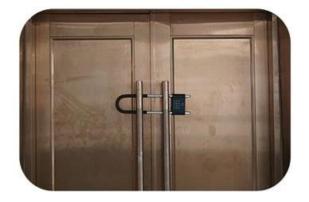

# Scramble pin code Effective protection from prying

The lock can be unlocked by inputting multiple digits before and after the real password.

The U-lock can be used for shop/office/ warehouse/mopeds/bicycles/cabinets.

Office

Mopeds

Conference room

Cabinets