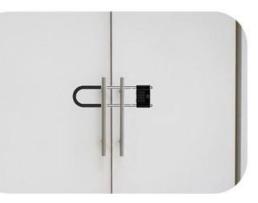

# Scramble pin code Effective protection from prying

The lock can be unlocked by inputting multiple digits before and after the real password.

The U-lock can be used for shop/office/ warehouse/mopeds/bicycles/cabinets.

Office

Mopeds

Conference room

Cabinets