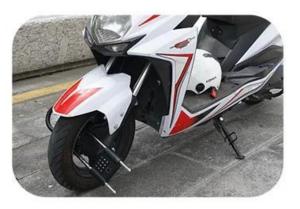

#### **OMNI Smart U Lock Keyless Security Lock**

- [] **Unlock Way**[]This U-lock is suitable for use on bicycles, motorcycles or electric bicycle, cabinets, doors and more. It is unlocked with a password, no key is required, and users can leave the bike and other applied items without a key. 4-digit password, there are 10,000 password combinations, high anti-theft performance.
- **Smart Unlock Way** Fingerprint unlocking, unlock via Bluetooth connection on APP. More options and convenience.
- [Strong and Safe [The whole lock body is formed of special environmental protection material aluminum alloy, which can prevent hydraulic shearing and sawing, is strong and wear-resistant, and has a long service life.
- **[Simple Appearance** []The appearance is black, the lock cylinder part and the lock body are made of special environmental protection material aluminum alloy,= anti-scratch, more beautiful and more comfortable to use.
- **Scramble Pin Code** The operation is fast and simple. The U-shaped lock can be unlock by inputting multiple digits before and after the real password.
- [Widely Application] This U-lock for bikes outside can be applied to all types of bicycles, and can be widely used in bicycles, office doors, warehouses, gates, fences, offices and store doors. With our bicycle U-lock, you can get maximum security.

# Scramble pin code Effective protection from prying

The lock can be unlocked by inputting multiple digits before and after the real password.

The U-lock can be used for shop/office/ warehouse/mopeds/bicycles/cabinets.