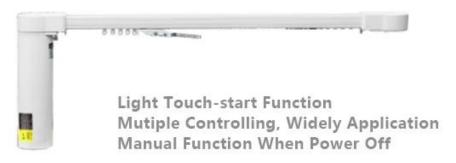

# Flexible Quiet Mechanical Electric Curtain Motor & electric curtain track motor system

T20 Mechanical Curtain Motor with mechanical clutch, Both to ensure the "Hand Pulling" function when power is off while transferring the total torque to load capacity. Ultra quiet and more precise with zinc alloy castings and multiple bearings.

#### **Product Advanteges**

Safety Power Supply Group Connection Control Stop on Resistance Function

Intermedium Limit Position Function Ultra Silent Design

- \*Safety power supply: Available for volt from AC100-240V
- \*Group Connection control: Mutiple connection function. Standard interface support group connection control, also each motor can be connected externally with manual switch.
- \*Stop on resistance function:It will stop suffers block in order to protect the whole system.
- \*Light touch\_start function:Lightly pull the curtain for 15cm under power on status. It will be open or close automatically.
- \*Manual function when power off: With clutch built in, can be operated manually when power off.
- \*Intermedium limit position function:It can be set a stop position freely except the open and close positions.Provide you unique space , make your life more comfortable.
- \*Ultra Silent Design:Advanced intelligent design,flexible open and close function make the curtain motor more lightly and quiet whenever starts or near the limit positions.
- \*Mutiple controlling, widely application: Can be controlled by RF remote, wired switch, RS232/RS485 interface.