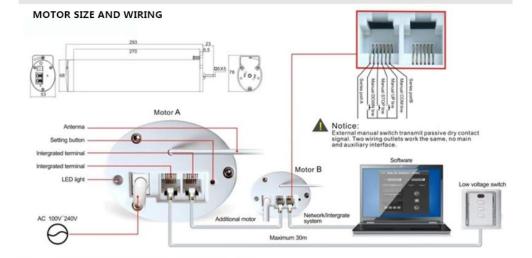

#### **Product Advanteges**

Safety Power Supply Group Connection Control Stop on Resistance Function

Intermedium Limit Position Function Ultra Silent Design

- \*Safety power supply: Available for volt from AC100-240V
- \*Group Connection control: Mutiple connection function. Standard interface support group connection control, also each motor can be connected externally with manual switch.
- \*Stop on resistance function:It will stop suffers block in order to protect the whole system.
- \*Light touch\_start function:Lightly pull the curtain for 15cm under power on status. It will be open or close automatically.
- \*Manual function when power off: With clutch built in, can be operated manually when power off.
- \*Intermedium limit position function:It can be set a stop position freely except the open and close positions.Provide you unique space , make your life more comfortable.
- \*Ultra Silent Design:Advanced intelligent design,flexible open and close function make the curtain motor more lightly and quiet whenever starts or near the limit positions.
- \*Mutiple controlling, widely application: Can be controlled by RF remote, wired switch, RS232/RS485 interface.