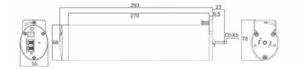

ing to Europe, America, Asia and other international markets.







THE PLACES IT COULD BE SET UP







## Product Parameters

| Model Num      | Rated<br>Torque | Rated<br>RPM | Speed<br>dimensions | Dimensions of the outer tube | Rated Voltage | Rated<br>Power | IP<br>Class |
|----------------|-----------------|--------------|---------------------|------------------------------|---------------|----------------|-------------|
| T20-EM-GP-1/80 | 1N.m            | 80rpm        | 14cm/s              | 310(L)*68(W)*50mm(H)         | AC100-240V    | 65W            | IP20        |
| T20-EM-GP-2/80 | 2N.m            | 80rpm        | 14cm/s              | 310(L)*68(W)*50mm(H)         | AC100-240V    | 80W            | IP20        |

## Product Features

























#### DIMENSIONS



Available for straight up installation

#### **Product Advanteges**

Safety Power Supply Group Connection Control Stop on Resistance Function





Intermedium Limit Position Function Ultra Silent Design



- \*Safety power supply: Available for volt from AC100-240V
- \*Group Connection control: Mutiple connection function. Standard interface support group connection control, also each motor can be connected externally with manual switch.
- \*Stop on resistance function:It will stop suffers block in order to protect the whole system.
- \*Light touch\_start function:Lightly pull the curtain for 15cm under power on status. It will be open or close automatically.
- \*Manual function when power off: With clutch built in, can be operated manually when power off.
- \*Intermedium limit position