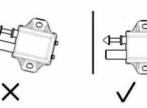

### Installation

The lock will be activated by SONY or Panasonic battery CR123A,

1 3V,1400mAh. Also, make sure the electorde is correct. When the battery is installed, the lock beeps.

Before install, please test the master with lock and unlock 2 function normally.

The lock can only be installed the materials like wood, 3 plastic and non-magnetic materials that a maximum thickness of 25mm.

When you pulled up two pairs of screw, 4 you need to check the position correct and must make the necessary adjustment before fixing up the screws.