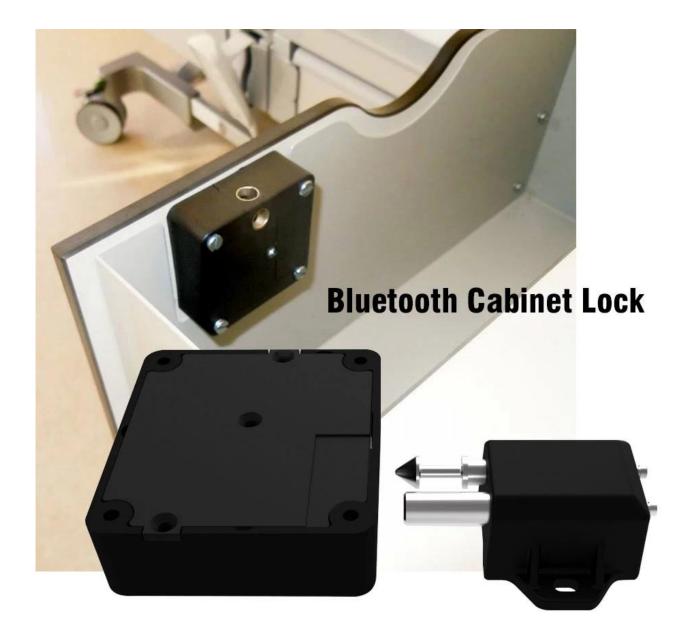

Omni cabinet lock is the world's most advanced bluetooth smart lock.Smart lock attaches to any cabinet,closet,or drawer and installs in seconds - providing protection for a lifetime.No need for keys or latches to open,the Smart lock app is now your key,always on and always connected.

Omni cabinet lock is a bluetooth locking device and the first real solution when it comes to protecting what matters. Easily install the device to any cupboard, cabinet or drawer and sync with the Smart lock app to turn your phone into the key.

PRODUCT DISPLAY

Omni

Invisible warded installation Simple drap Beautiful and safe

02