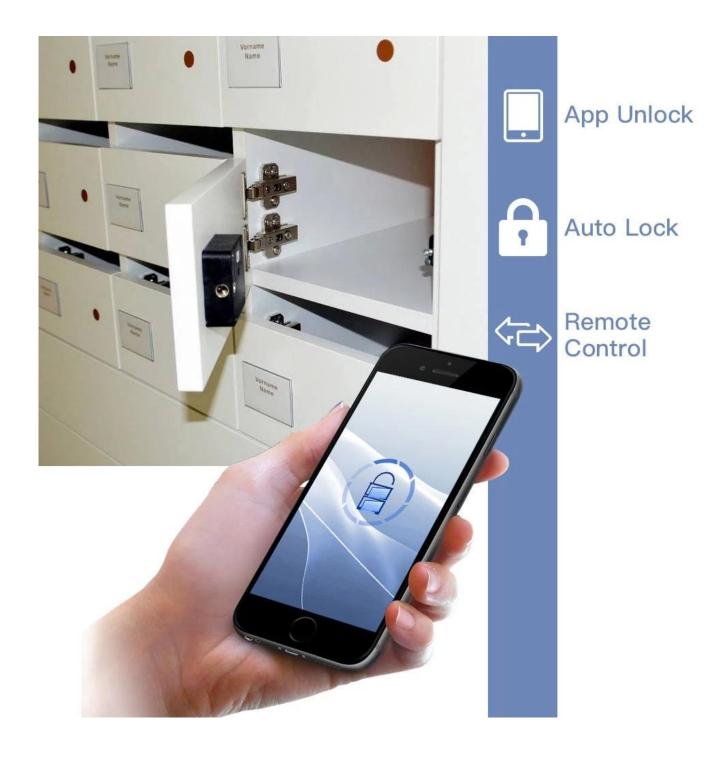

Omni cabinet lock is the world's most advanced bluetooth smart lock.Smart lock attaches to any cabinet,closet,or drawer and installs in seconds - providing protection for a lifetime.No need for keys or latches to open,the Smart lock app is now your key,always on and always connected.

Omni cabinet lock is a bluetooth locking device and the first real solution when it comes to protecting what matters. Easily install the device to any cupboard, cabinet or drawer and sync with the Smart lock app to turn your phone into the key.