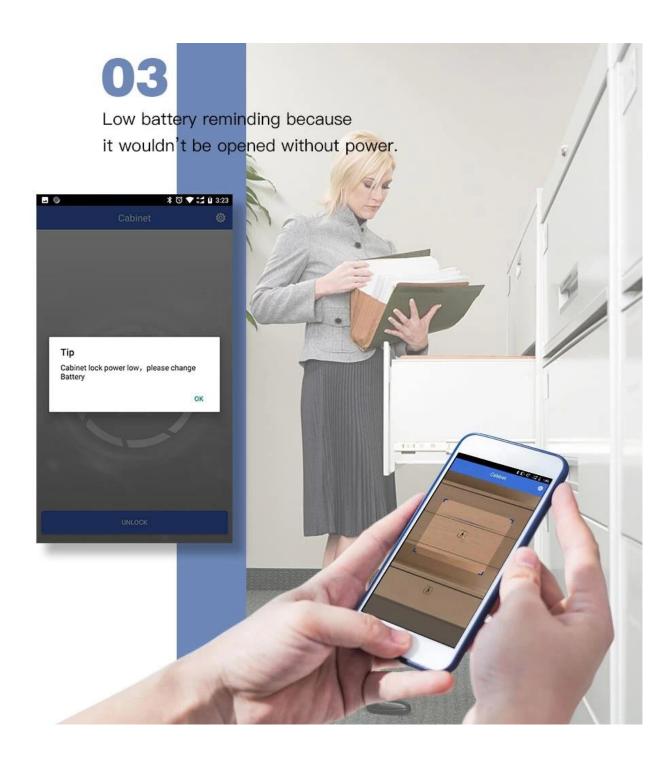

Omni cabinet lock is the world's most advanced bluetooth smart lock.Smart lock attaches to any cabinet,closet,or drawer and installs in seconds - providing protection for a lifetime.No need for keys or latches to open,the Smart lock app is now your key,always on and always connected.

Omni cabinet lock is a bluetooth locking device and the first real solution when it comes to protecting what matters. Easily install the device to any cupboard, cabinet or drawer and sync with the Smart lock app to turn your phone into the key.

PRODUCT DISPLAY

Omni











Invisible warded installation Simple drap Beautiful and safe

02





#### LOW POWER

THE PERFORMANCE OF THE CONTROL

> Low power design of the battery– powered measure–nodes is one of the key technologies of whether or not the system is feasible.

## STABLE PERFORMANCE

## WORKING ANGLE

Choose a appropriate installation angle as the actual situation of your cabinet.

90° installation

180° installation

### Installation

The lock will be activated by SONY or Panasonic battery CR123A,

1 3V,1400mAh. Also, make sure the electorde is correct. When the battery is installed, the lock beeps.



Before install, please test the master with lock and unlock 2 function normally.

The lock can only be installed the materials like wood, 3 plastic and non-magnetic materials that a maximum thickness of 25mm.



When you pulled up two pairs of screw, 4 you need to check