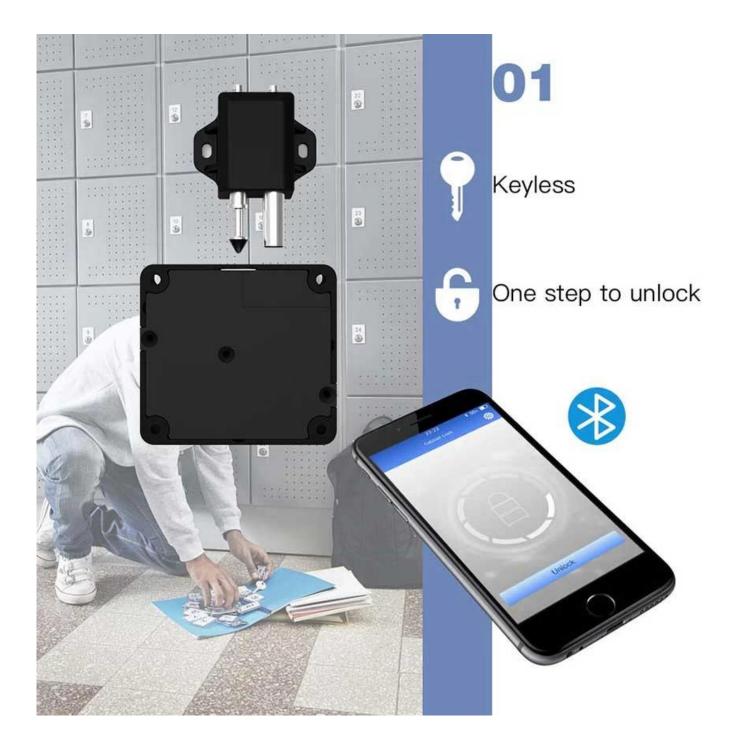

Omni cabinet lock is the world's most advanced bluetooth smart lock.Smart lock attaches to any cabinet,closet,or drawer and installs in seconds - providing protection for a lifetime.No need for keys or latches to open,the Smart lock app is now your key,always on and always connected.

Omni cabinet lock is a bluetooth locking device and the first real solution when it comes to protecting what matters. Easily install the device to any cupboard, cabinet or drawer and sync with the Smart lock app to turn your phone into the key.