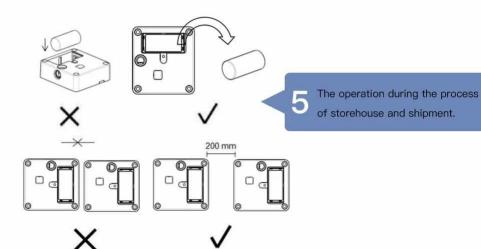

The lock can only be installed the materials like wood, 3 plastic and non-magnetic materials that a maximum thickness of 25mm.

When you pulled up two pairs of screw, 4 you need to check the position correct and must make the necessary adjustment before fixing up the screws.