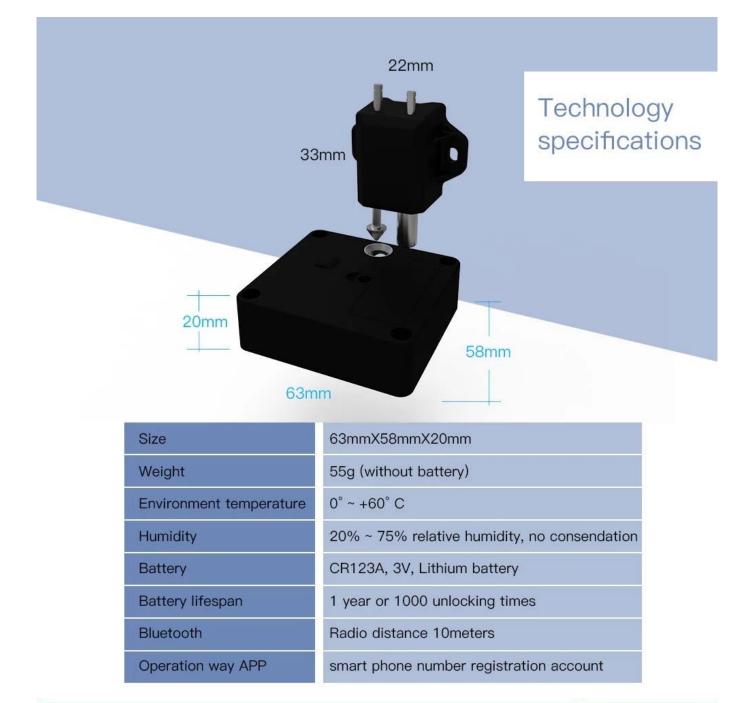

#### PRODUCT SPECIFICATIONS

| Brand name                  | Omni                                                              |
|-----------------------------|-------------------------------------------------------------------|
| Name                        | Drawer Lock/Cabinet Lock/Electronic Sensor Lock                   |
| Material                    | ABS environmental protection material                             |
| Product<br>characteristics  | Waterproof / moisture / high temperature / anti-corrosion         |
| Size                        | 62 x 57 x 20mm                                                    |
| Weight (without<br>battery) | 52g                                                               |
| Number of users             | up to 45 users                                                    |
| Open ways                   | App to open door                                                  |
| Product Lifetime            | Open at least 100,000 times                                       |
| Scope of application        | drawers, wardrobe cabinets, etc. single open or double open doors |