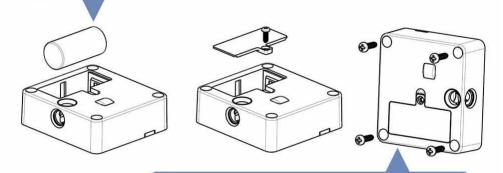

### Installation

The lock will be activated by SONY or Panasonic battery CR123A,

1 3V,1400mAh. Also, make sure the electorde is correct. When the battery is installed, the lock beeps.

Before install, please test the master with lock and unlock 2 function normally.

The lock can only be installed the materials like wood, 3 plastic and non-magnetic materials that a maximum thickness of 25mm.

When you pulled up two pairs of screw, 4 you need to check the position correct and must make the necessary adjustment before fixing up the screws.