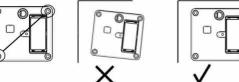

## WORKING ANGLE

Choose a appropriate installation angle as the actual situation of your cabinet.

90° installation

180° installation

### Installation

The lock will be activated by SONY or Panasonic battery CR123A,

1 3V,1400mAh. Also, make sure the electorde is correct. When the battery is installed, the lock beeps.

Before install, please test the master with lock and unlock 2 function normally.

The lock can only be installed the materials like wood, 3 plastic and non-magnetic materials that a maximum thickness of 25mm.

When you pulled up two pairs of screw, 4 you need to check the position correct and must make the necessary adjustment before fixing up the screws.