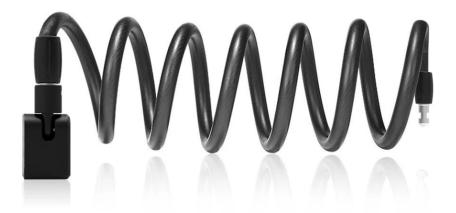

## IOT LINKAGE STEEL CABLE LOCK

Security guard, stylish riding

CYLINDER

PVC SURROUND

FREE STRETCH

## LENGTHEN THE STEEL CABLE

the unfolded length of the steel cable is about 1.2 meters

thick steel wire thickness and holster design, strong and flexible