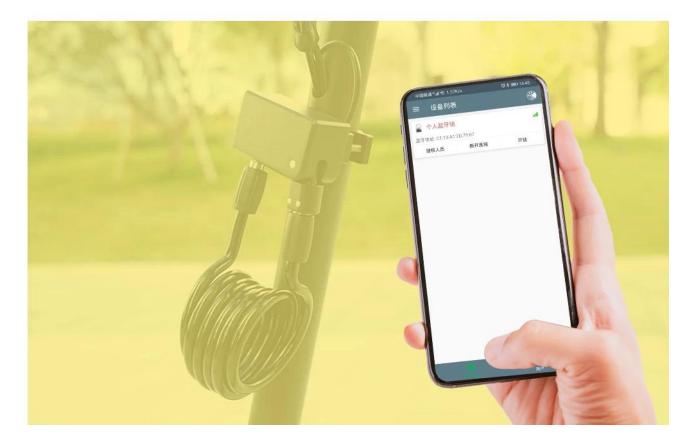

# APP OPERATION

Bluetooth fast connection, unlock in one second, real-time display of power and other data