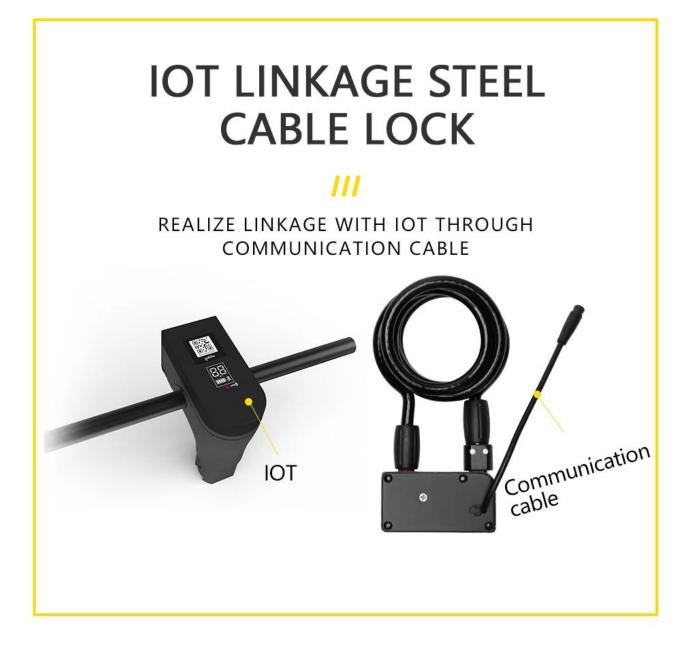

## IOT LINKAGE STEEL CABLE LOCK

Security guard, stylish riding

CYLINDER

PVC SURROUND

FREE STRETCH