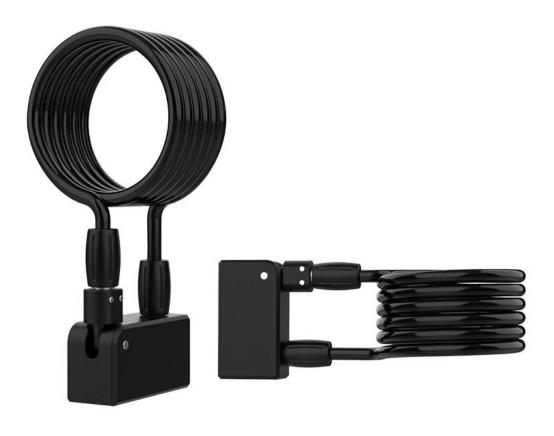

## Portable IoT device Connect Cable Lock Keyless Lock High Hardness Alloy Steel Lock for Scooters/Bicycles/Motorcycles/Battery bikes/Doors

Omni OL419 **cable lock**, with supporting to connect the IoT devices for best arrangement for vehicles, insert and lock, refuse to lock complicatedly by its materials are also very environmentally friendly, scratch-resistant[]wear-resistant[]paint-free, safer to use.

## SCOOTER CABLE LOCK - IOT linkage -

## THICKENED STEEL CABLE STRONG AND STURDY

## HIGH HARDNESS ALLOY STEEL LOCK