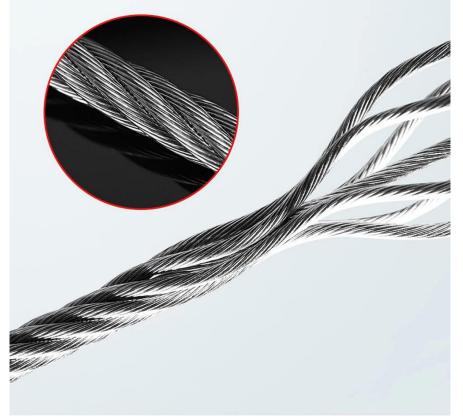

its materials are also very environmentally friendly, scratch-resistant[]wear-resistant[]paint-free, safer to use.





## SCOOTER CABLE LOCK - IOT linkage -

## THICKENED STEEL CABLE STRONG AND STURDY

## HIGH HARDNESS ALLOY STEEL LOCK

## IOT LINKAGE STEEL CABLE LOCK

Security guard, stylish riding







CYLINDER



PVC SURROUND



FREE STRETCH

# **USED EVERYWHERE**

## Ш

motorcycles/battery cars/bicycles/scooters, /door locks/trolleys

More usage scenarios are waiting for you to unlock



# APP OPERATION

Bluetooth fast connection, unlock in one second, real-time display of power and other data







## LENGTHEN THE STEEL CABLE

the unfolded length of the steel cable is about 1.2 meters





thick steel wire thickness and holster design, strong and flexible

#### 8 mm in diameter



# KEYLESS LOCK

insert and lock, refuse to lock complicated by key



# REAL SCENE DISPLAY

more real scene display, more fresh



#### About Omni

Shenzhen Omni Intelligent Technology Co., Ltd specializes in the products of wireless communication, artificial intelligent, sensor technology, which is a national high-tech enterprise integrated the development of hardware, software and system solutions. Omni products has been popular more than 100 countries and districts and the product ranges are: smart parking management, bicycle sharing system, electric scooter sharing system, smart home, other urban mobility solutions, smart personal products and other artificial intelligent hardware and APP, server program, backstage management system.

Omni is dedicated in providing the optimal smart