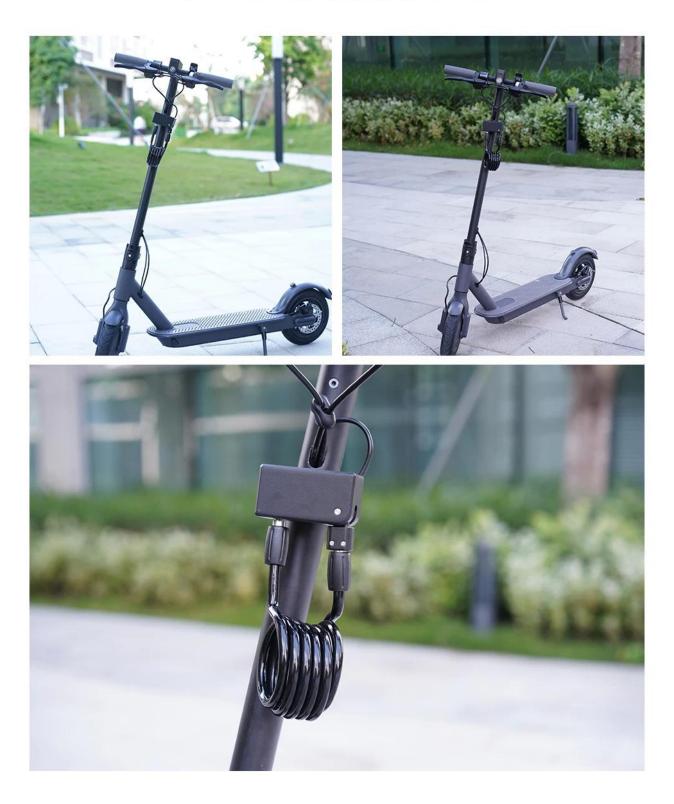

## Portable IoT device Connect Cable Lock Keyless Lock High Hardness Alloy Steel Lock for Scooters/Bicycles/Motorcycles/Battery bikes/Doors

Omni OL419 **cable lock**, with supporting to connect the IoT devices for best arrangement for vehicles, insert and lock, refuse to lock complicatedly by its materials are also very environmentally friendly, scratch-resistant[]wear-resistant[]paint-free, safer to use.

## SCOOTER CABLE LOCK - IOT linkage -

## IOT LINKAGE STEEL CABLE LOCK

Security guard, stylish riding

CYLINDER

PVC SURROUND

FREE STRETCH

## Ш

motorcycles/battery cars/bicycles/scooters, /door locks/trolleys

More usage scenarios are waiting for you to unlock

# REAL SCENE DISPLAY

more real scene display, more fresh