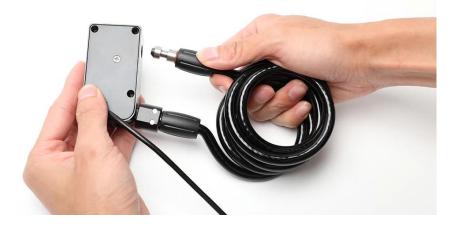

nt[]wear-resistant[]paint-free, safer to use.





## SCOOTER CABLE LOCK - IOT linkage -

## THICKENED STEEL CABLE STRONG AND STURDY

## HIGH HARDNESS ALLOY STEEL LOCK

## IOT LINKAGE STEEL CABLE LOCK

Security guard, stylish riding







CYLINDER



PVC SURROUND



FREE STRETCH

# **USED EVERYWHERE**

## Ш

motorcycles/battery cars/bicycles/scooters, /door locks/trolleys

More usage scenarios are waiting for you to unlock



# APP OPERATION

Bluetooth fast connection, unlock in one second, real-time display of power and other data







## LENGTHEN THE STEEL CABLE

the unfolded length of the steel cable is about 1.2 meters





thick steel wire thickness and holster design, strong and flexible

#### 8 mm in diameter



# KEYLESS LOCK

insert and lock, refuse to lock complicated by key



# REAL SCENE DISPLAY

more real scene display, more fresh



#### About Omni

Shenzhen Omni Intelligent Technology Co., Ltd specializes in the products of wireless communication, artificial intelligent, sensor technology, which is a national high-tech enterprise integrated the development of hardware, software and system solutions. Omni products has been popular more than 100 countries and districts and the product ranges are: smart parking management, bicycle sharing system, electric scooter sharing system, smart home, other urban mobility solutions, smart personal products and other artificial intelligent hardware and APP, server program, backstage management system.

Omni is dedicated in providing the optimal smart products, solutions and services for both domestic and global customer