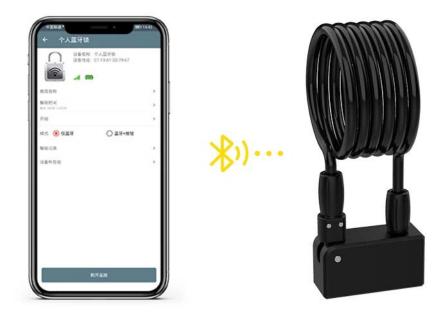

# APP OPERATION

Bluetooth fast connection, unlock in one second, real-time display of power and other data