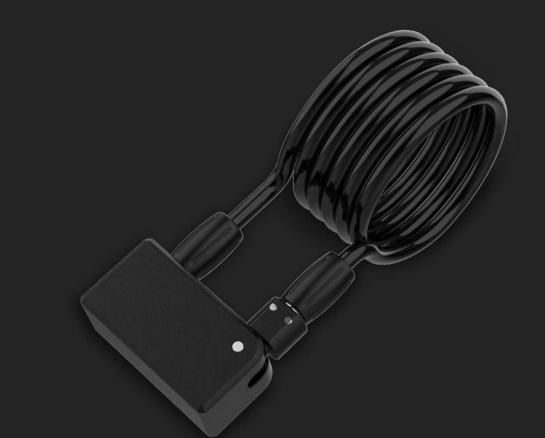

## LENGTHEN THE STEEL CABLE

the unfolded length of the steel cable is about 1.2 meters

thick steel wire thickness and holster design, strong and flexible

#### 8 mm in diameter