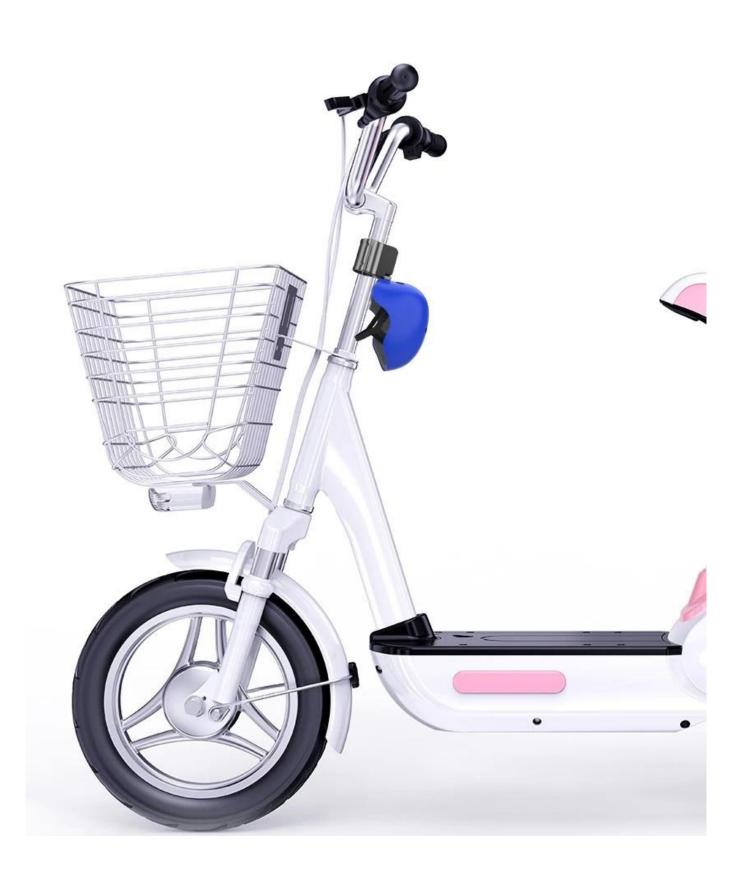

## Bike Scooter Sharing Motorcycle Helmet Lock With Bluetooth Control

- Long working time with large capacity Lithium thionyl chloride battery
- Built-in technology for helmet's identification
- BLE communication function, can connect with IoT devices or APP without wiring, control helmet lock and unlock through IoT devices or APP
- IP67 waterproof level
- Automatic locking for helmets, return easily
- Material:Aluminum alloy + plastic
- Battery capacity:3.6V/3600mAH
- Standby current:80uA
- Duration: 1 year and a half (25°C,unlocks twice a day)
- Helmet lock size: 95.9mm\*57.3mm\*40mm
- Weight: 300gWarranty: 1 year
- -No helmets damage, no missing
- -More secure and much safer way for management for <a href="bike sharing">bike sharing</a> <a href="mailto:system">system</a>, scooter sharing, e-bike sharing or rental projects, motorcycle, moped
- -Without hanging with rope, no crash
- -No manually unlocking prevent efficiency

## **Smart Helmet Lock**

Shared Bicycles, Mopeds, E-scooters, Motorcycles IoT Controls Lock Status Safety Reliability Ensured