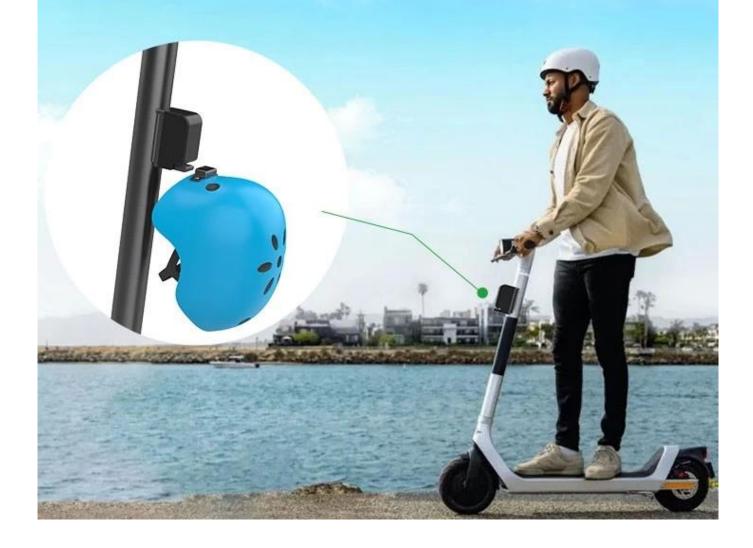

## Bike Scooter Sharing Motorcycle Helmet Lock With Bluetooth Control

- Long working time with large capacity Lithium thionyl chloride battery
- Built-in technology for helmet's identification
- BLE communication function, can connect with IoT devices or APP without wiring, control helmet lock and unlock through IoT devices or APP
- IP67 waterproof level
- Automatic locking for helmets, return easily
- Material:Aluminum alloy + plastic
- Battery capacity:3.6V/3600mAH
- Standby current:80uA
- Duration: 1 year and a half (25°C,unlocks twice a day)
- Helmet lock size: 95.9mm\*57.3mm\*40mm
- Weight: 300gWarranty: 1 year
- -No helmets damage, no missing
- -More secure and much safer way for management for <a href="bike sharing">bike sharing</a> <a href="mailto:system">system</a>, scooter sharing, e-bike sharing or rental projects, motorcycle, moped
- -Without hanging with rope, no crash
- -No manually unlocking prevent efficiency

## **Smart Helmet Lock**

Shared Bicycles, Mopeds, E-scooters, Motorcycles IoT Controls Lock Status Safety Reliability Ensured