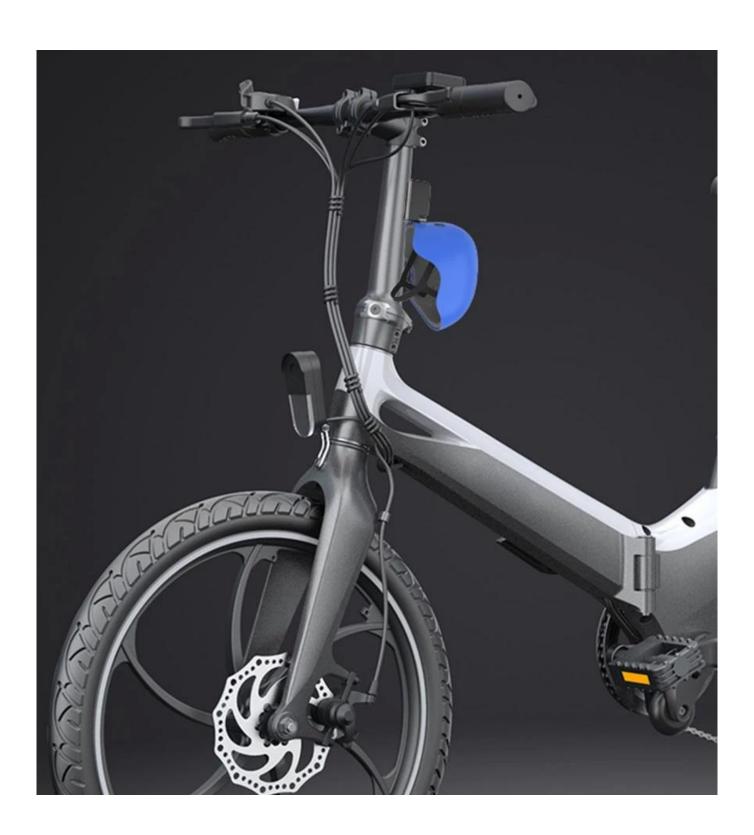

## Bike Scooter Sharing Motorcycle Helmet Lock With Bluetooth Control

- Long working time with large capacity Lithium thionyl chloride battery
- Built-in technology for helmet's identification
- BLE communication function, can connect with IoT devices or APP without wiring, control helmet lock and unlock through IoT devices or APP
- IP67 waterproof level
- Automatic locking for helmets, return easily
- Material:Aluminum alloy + plastic
- Battery capacity:3.6V/3600mAH
- Standby current:80uA
- Duration: 1 year and a half (25°C,unlocks twice a day)
- Helmet lock size: 95.9mm\*57.3mm\*40mm
- Weight: 300gWarranty: 1 year
- -No helmets damage, no missing
- -More secure and much safer way for management for <a href="bike sharing">bike sharing</a> <a href="mailto:system">system</a>, scooter sharing, e-bike sharing or rental projects, motorcycle, moped
- -Without hanging with rope, no crash
- -No manually unlocking prevent efficiency

## **Smart Helmet Lock**

Shared Bicycles, Mopeds, E-scooters, Motorcycles IoT Controls Lock Status Safety Reliability Ensured