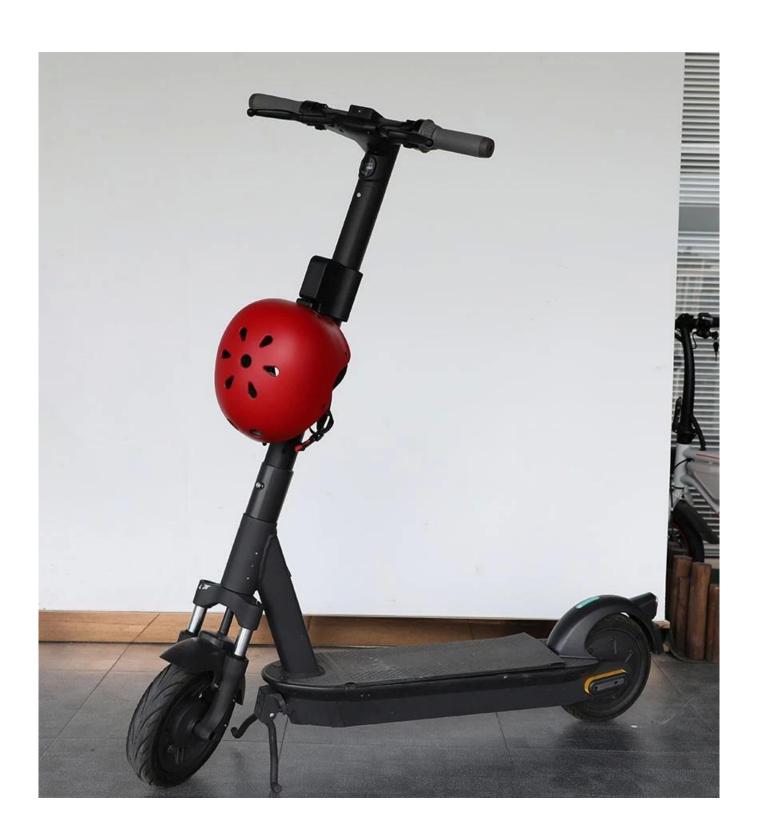

## Bike Scooter Sharing Motorcycle Helmet Lock With Bluetooth Control

- Long working time with large capacity Lithium thionyl chloride battery
- Built-in technology for helmet's identification
- BLE communication function, can connect with IoT devices or APP without wiring, control helmet lock and unlock through IoT devices or APP
- IP67 waterproof level
- Automatic locking for helmets, return easily
- Material:Aluminum alloy + plastic
- Battery capacity:3.6V/3600mAH
- Standby current:80uA
- Duration: 1 year and a half (25°C,unlocks twice a day)
- Helmet lock size: 95.9mm\*57.3mm\*40mm
- Weight: 300gWarranty: 1 year
- -No helmets damage, no missing
- -More secure and much safer way for management for <a href="bike sharing">bike sharing</a> <a href="mailto:system">system</a>, scooter sharing, e-bike sharing or rental projects, motorcycle, moped
- -Without hanging with rope, no crash
- -No manually unlocking prevent efficiency

## **Smart Helmet Lock**

Shared Bicycles, Mopeds, E-scooters, Motorcycles IoT Controls Lock Status Safety Reliability Ensured