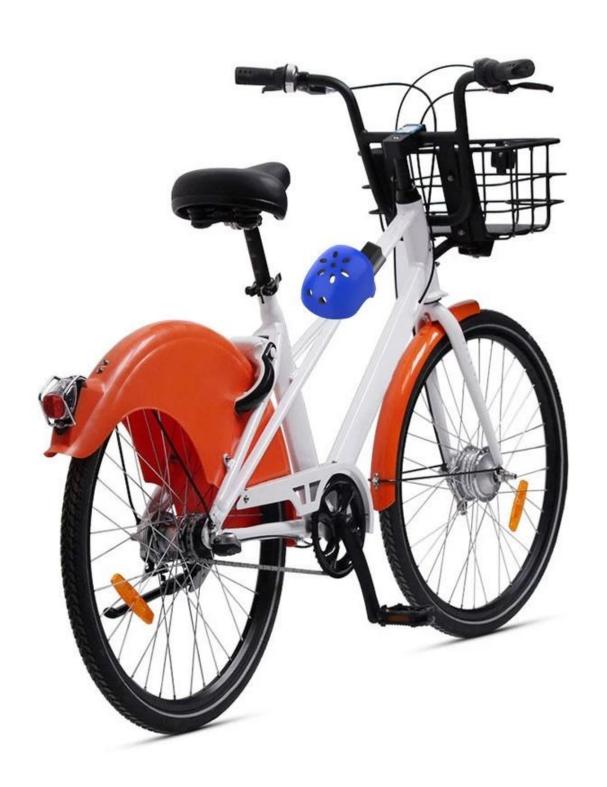

## Bike Scooter Sharing Motorcycle Helmet Lock With Bluetooth Control

- Long working time with large capacity Lithium thionyl chloride battery
- Built-in technology for helmet's identification
- BLE communication function, can connect with IoT devices or APP without wiring, control helmet lock and unlock through IoT devices or APP
- IP67 waterproof level
- Automatic locking for helmets, return easily
- Material:Aluminum alloy + plastic
- Battery capacity:3.6V/3600mAH
- Standby current:80uA
- Duration: 1 year and a half (25°C,unlocks twice a day)
- Helmet lock size: 95.9mm\*57.3mm\*40mm
- Weight: 300gWarranty: 1 year
- -No helmets damage, no missing
- -More secure and much safer way for management for <a href="bike sharing">bike sharing</a> <a href="mailto:system">system</a>, scooter sharing, e-bike sharing or rental projects, motorcycle, moped
- -Without hanging with rope, no crash
- -No manually unlocking prevent efficiency

## **Smart Helmet Lock**

Shared Bicycles, Mopeds, E-scooters, Motorcycles IoT Controls Lock Status Safety Reliability Ensured