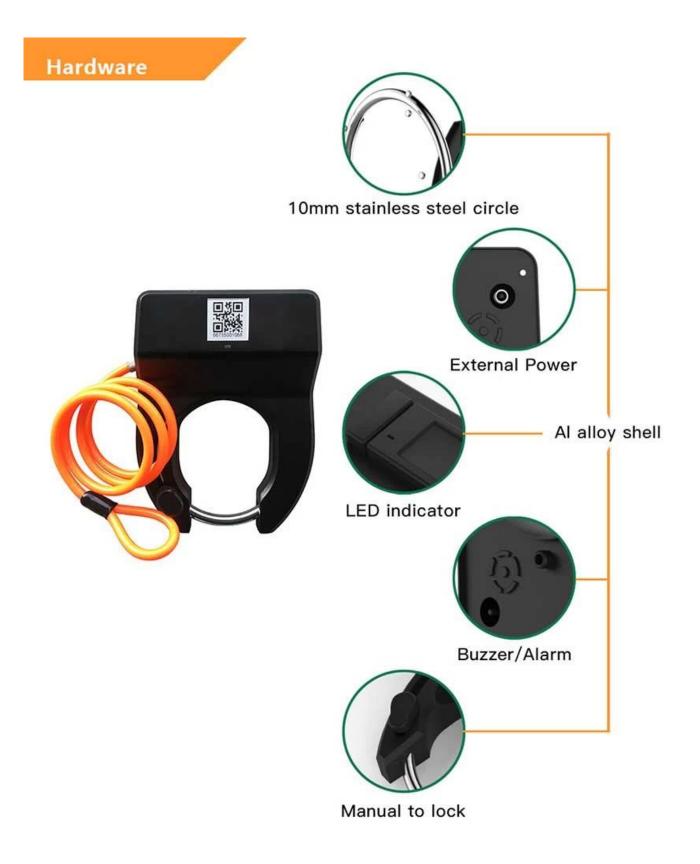

## 5. Security

Waterproof level IP67, anti-static, high temperature resistant, anti-demolition