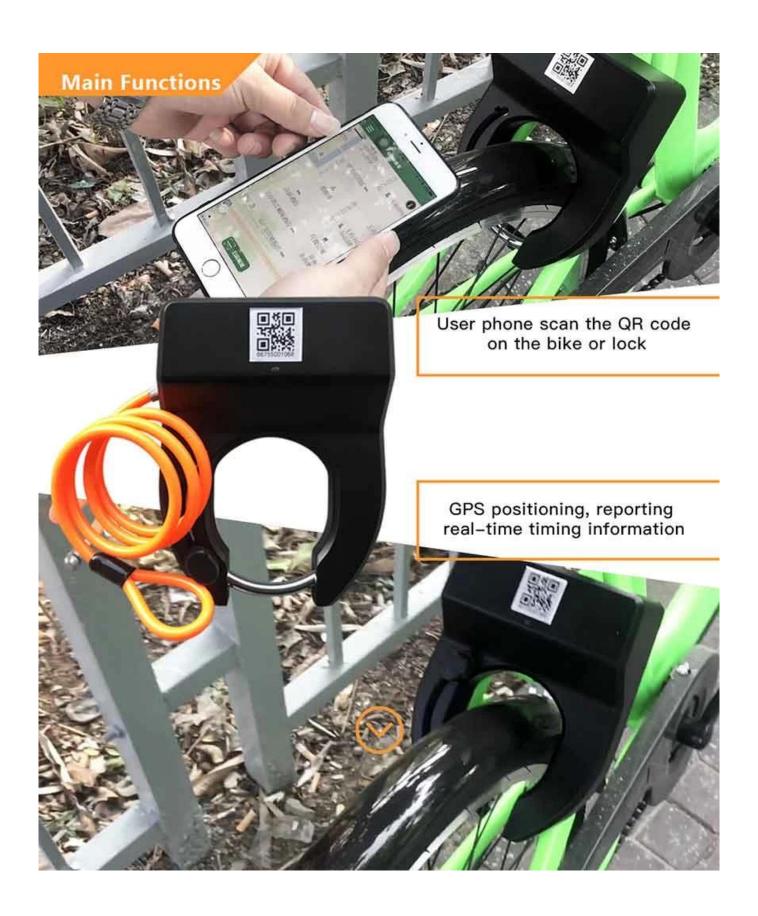

#### 2. Bluetooth/GPRS scan code to unlock

Automatic payment on bike sharing APP GPS navigation intelligence and more convenient

### 4. Remote Management System

Ride share companies can know all the status of locks/bikes and remote manage all locks

Bike sharing platform makes it easy to update the GPS lock remotely