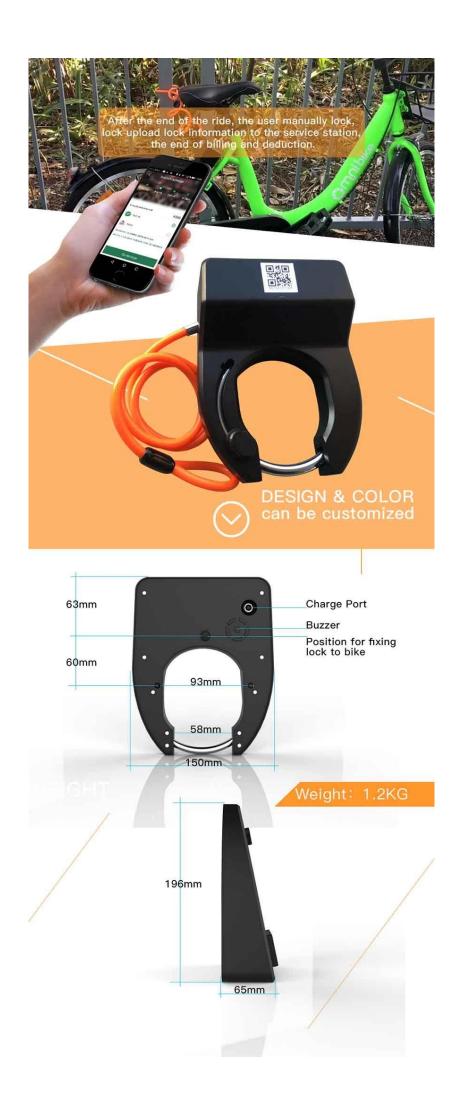

### 4. Remote Management System

Ride share companies can know all the status of locks/bikes and remote manage all locks

Bike sharing platform makes it easy to update the GPS lock remotely