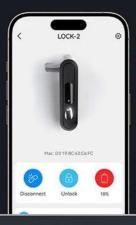

#### **Quick Unlock via Bluetooth Connection**

Unlock the device via APP remotely.

#### How to use smart cabinet locks for unlocking?

- 1, Users use the cabinet lock app and click the "unlock" button;
- 2. Press the handle on smart cabinet lock to pop it up;
- 3. Users turn the handle to unlock easily.

The smart cabinet lock will be re-locked after 20s if there's no unlocking.