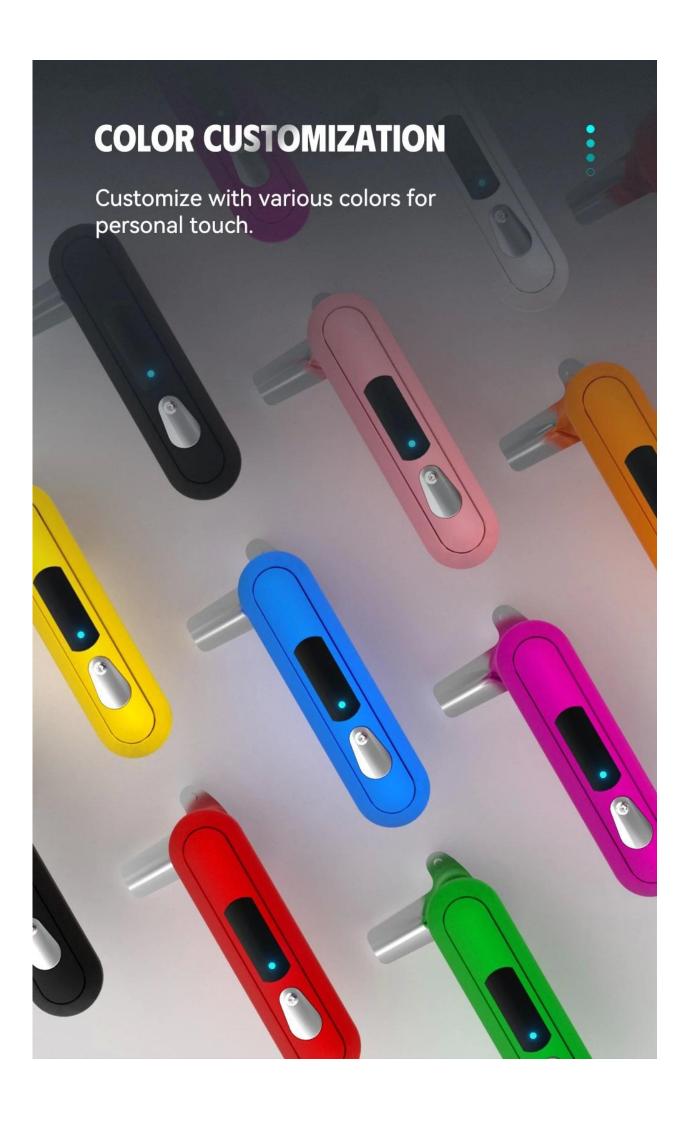

a Bluetooth Connection**

Unlock the device via APP remotely.





#### Aluminum Alloy Casing

Pry-proof, Waterproof, Vandal-proof.



#### **Compact Size**

Compact, spacesaving, drill-free installation.



#### **Smart Chip**

High-performance, stable, ultra-low power.



#### How to use smart cabinet locks for unlocking?

- 1, Users use the cabinet lock app and click the "unlock" button;
- 2. Press the handle on smart cabinet lock to pop it up;
- 3. Users turn the handle to unlock easily.

The smart cabinet lock will be re-locked after 20s if there's no unlocking.

## **UNLOCKING STEPS**



1. Send "unlock" command via app or use backup mechanical key.



2. After executing the "unlock" command, gently press the handle to pop it up.



3. Turn handle to unlock, auto re-lock after 20s.



### **APPLICATION SCENARIOS**

Widely used in various types of electrical boxes, cabinets, communication cabinets, instrument boxes, control boxes, and others.



# ONE-STOP SERVICE







**Professional Design Team** 

**Assembled Products** 



**Product Shipment** 



Professional After-Sales Team



Certified by authoritative institutions, quality assured.