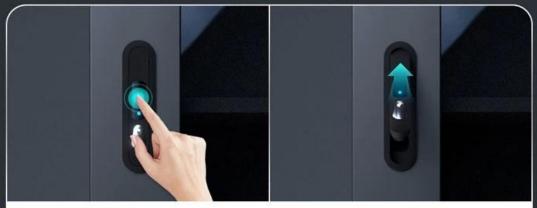

#### How to use smart cabinet locks for unlocking?

- 1, Users use the cabinet lock app and click the "unlock" button;
- 2. Press the handle on smart cabinet lock to pop it up;
- 3. Users turn the handle to unlock easily.

## **UNLOCKING STEPS**

1. Send "unlock" command via app or use backup mechanical key.

2. After executing the "unlock" command, gently press the handle to pop it up.

3. Turn handle to unlock, auto re-lock after 20s.