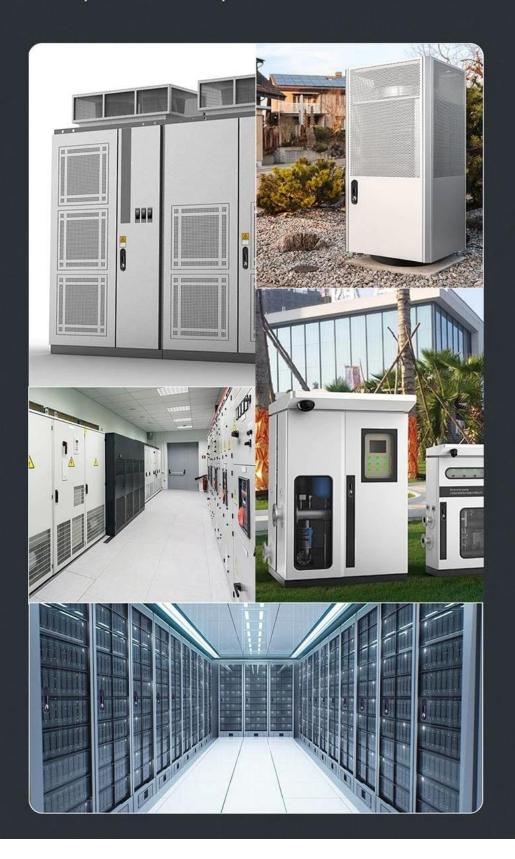

### **APPLICATION SCENARIOS**

Widely used in various types of electrical boxes, cabinets, communication cabinets, instrument boxes, control boxes, and others.