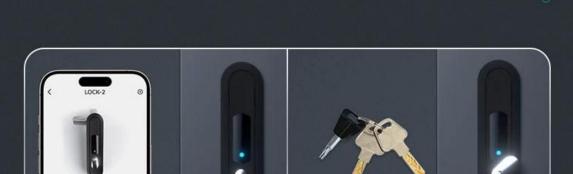

## **UNLOCKING STEPS**

1. Send "unlock" command via app or use backup mechanical key.

2. After executing the "unlock" command, gently press the handle to pop it up.

3. Turn handle to unlock, auto re-lock after 20s.