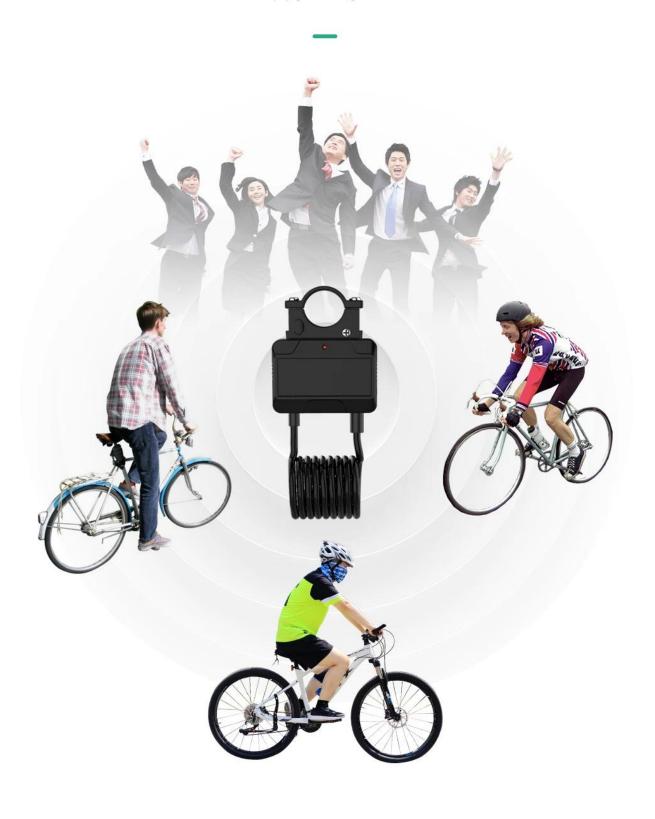

# MULTI-APPLICATION SCENARIOS

#### MOTORCYCLE/EBIKE/BIKE/DOOR ETC WIDELY USE

Motorcycle

Ebike

Bike

Scooter

Door

**Baby stroller** 

Bluetooth connection, fast unlock rear time shows Power