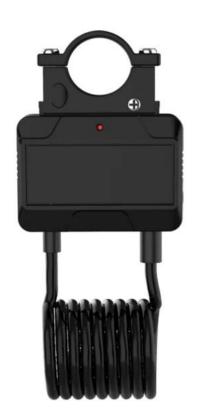

#### Smart Bluetooth Cable Lock High Strength Steel Wire Chain Lock App Control Auto Alarm

Omni smart cable lock, is a smart keyless lock with more smart abilities. It is to lock without key, easier and faster, one second to buckle, no need to find the key and prevent complication. And it's very environmental, protection PVC materials. Use thickened wire to ensure the cable locks are very strong and sturdy.

# **BLUETOOTH SMART CHAIN LOCK**

SECURITY EVERYWHERE

PVC surround

Alloy wire rope head High-strength steel wire

Lock without key

## **EXQUISITE WORKMANSHIP**

OMNI Bluetooth cable lock,through QB/T 1001-2006, GB2155-2008 double standard test,guard your travels

B level lock

GB international certification

QB Industry standard certification

### **THICKENED WIRE ROPE**

STURDY AND DURABLE