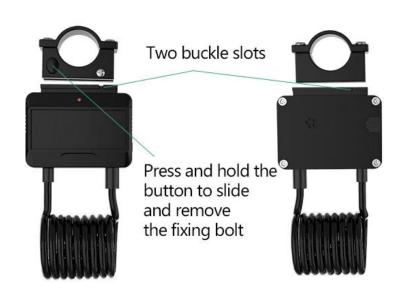

# DOUBLE FIXATION SLIDING AND DETACHABLE

Two buckle grooves on the front and back are double fixed, more stable and strong