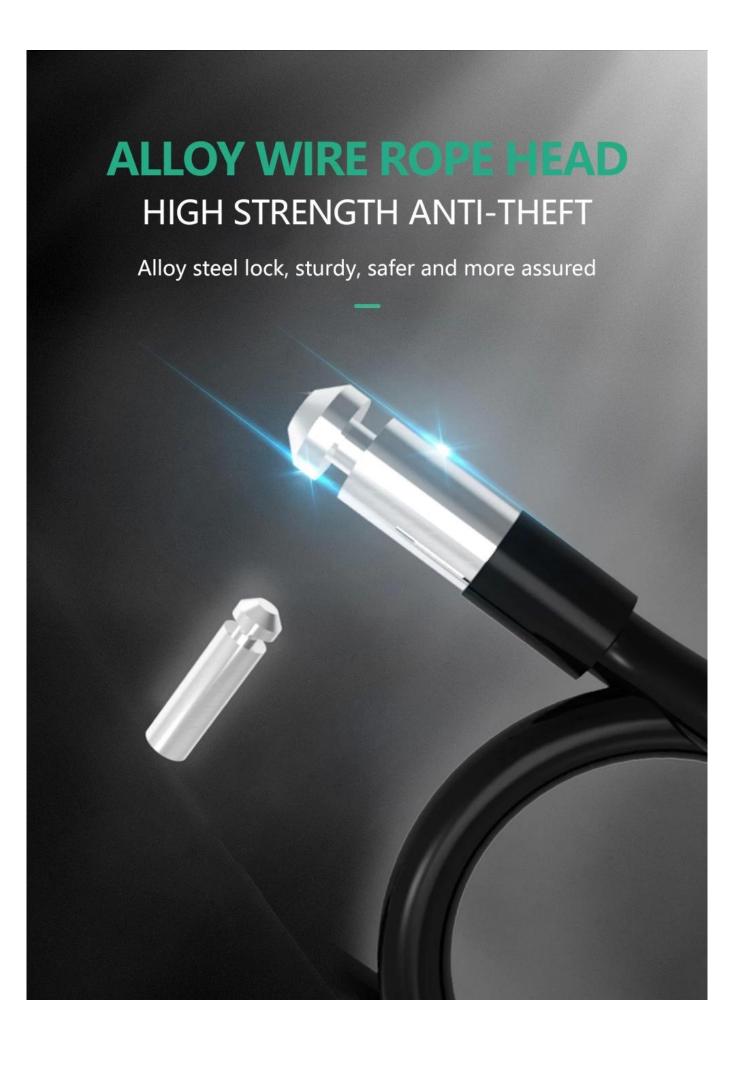

# **BLUETOOTH SMART CHAIN LOCK**

SECURITY EVERYWHERE

PVC surround

Alloy wire rope head High-strength steel wire

Lock without key