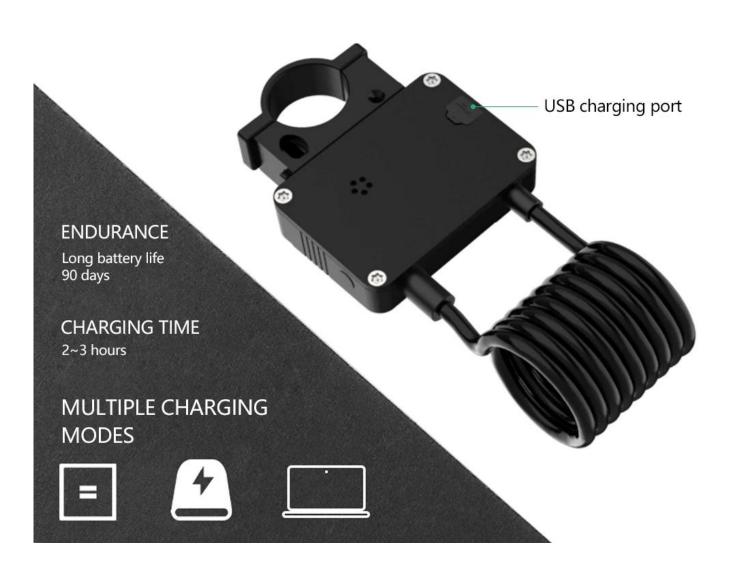

# 700mAh USB FAST CHARGE

Built-in 700mAh polymer lithium battery to meet daily needs, USB fast charging, convenient and safe