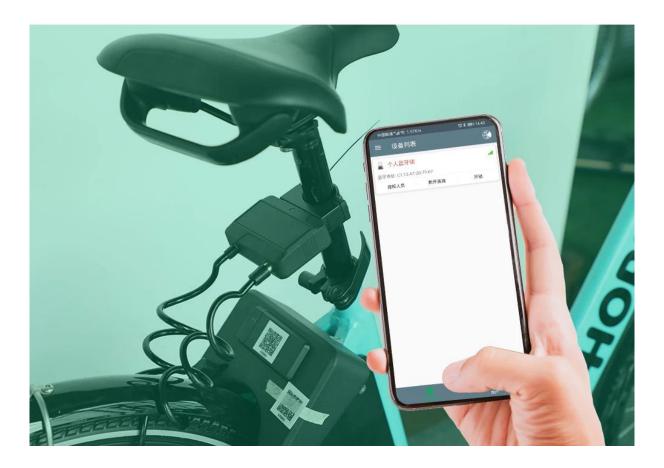

# **SHARE ANYTIME**

### REMOTE AUTHORIZATION

Share to family and friends, one device happy everyone