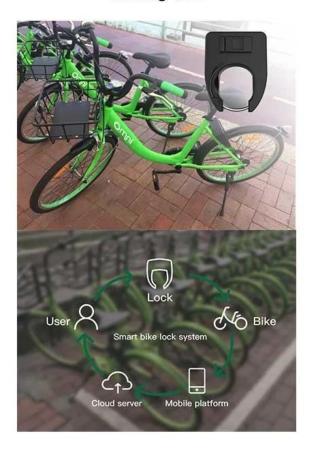

#### MOTORCYCLE/EBIKE/BIKE/DOOR ETC WIDELY USE

Motorcycle

Ebike

Bike

Scooter

Door

**Baby stroller** 

Bluetooth connection, fast unlock rear time shows Power

This type of smart cable lock is designed to enhance security and convenience for various applications, such as securing bicycles, motorcycles, or other valuable items.