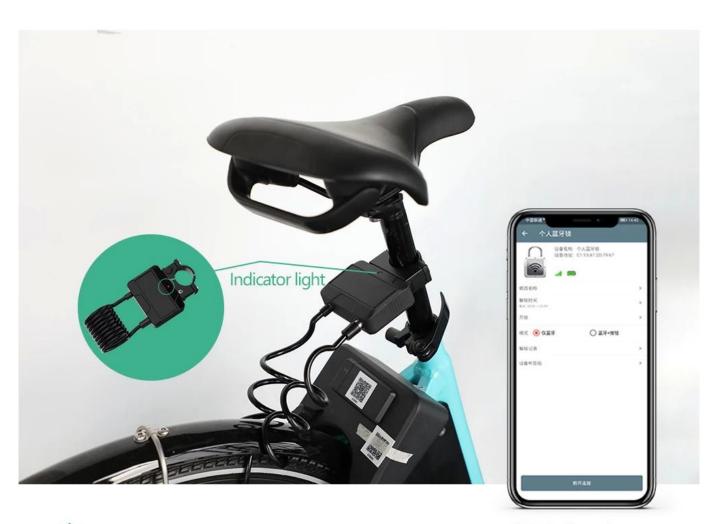

# **AUTOMATIC ALARM** SAFE AND WORRY-FREE

Abnormal movement, red indicator light flicker

Red indicator light alarm

Mobile phone receive notify