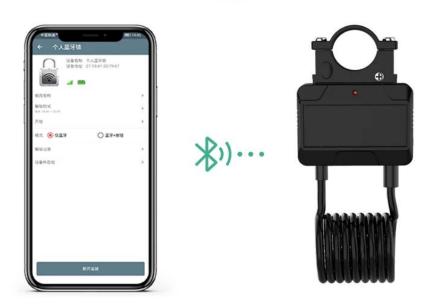

# **SHARE ANYTIME**

### REMOTE AUTHORIZATION

Share to family and friends, one device happy everyone