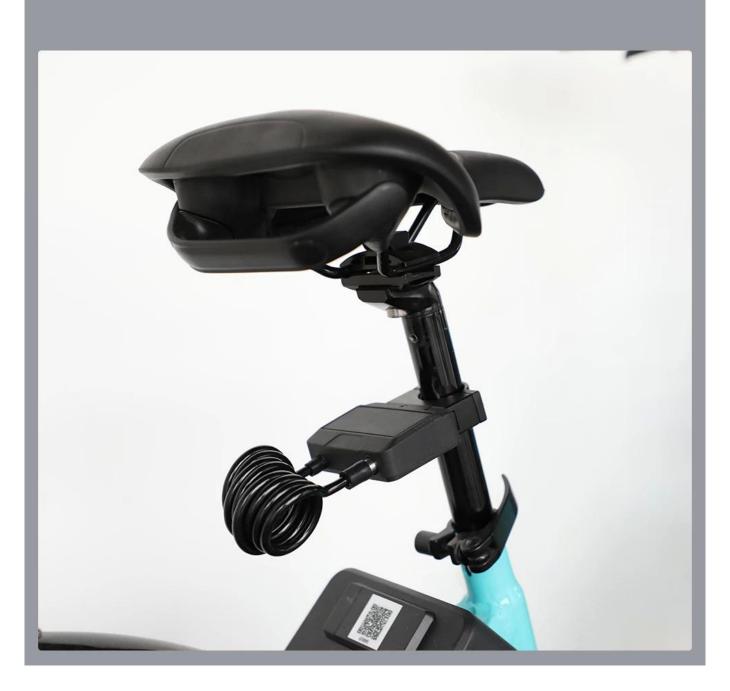

#### MOTORCYCLE/EBIKE/BIKE/DOOR ETC WIDELY USE

Motorcycle

Ebike

Bike

Scooter

Door

**Baby stroller** 

Bluetooth connection, fast unlock rear time shows Power

# DOUBLE FIXATION SLIDING AND DETACHABLE

Two buckle grooves on the front and back are double fixed, more stable and strong