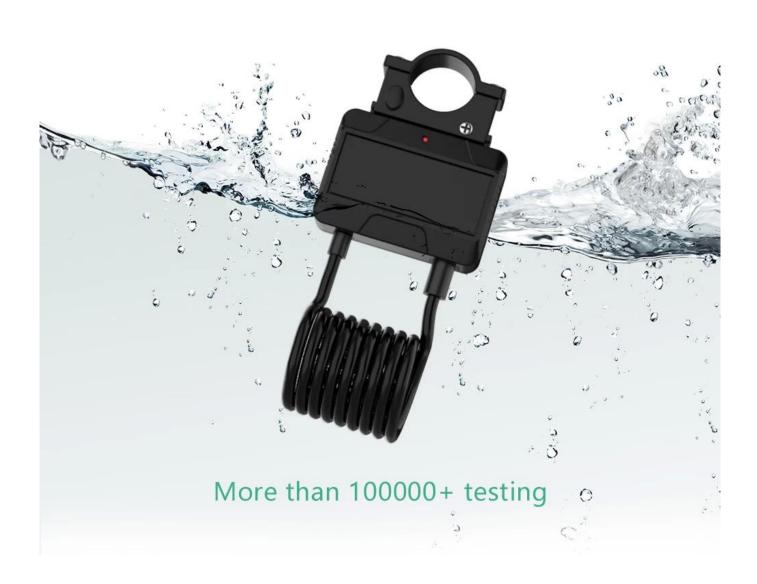

# SUPER WATERPROOF RIDE IN THE RAIN

Normally use in light rain, Waterproof: IP66