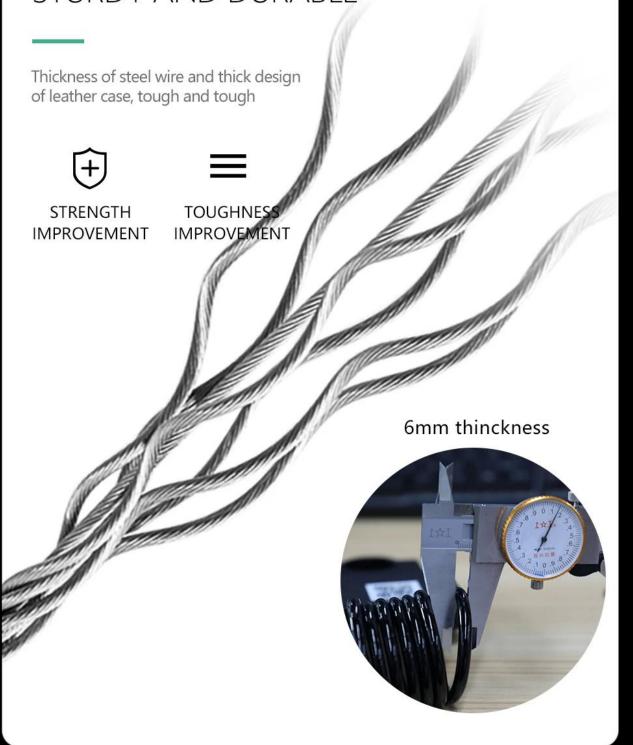

### **THICKENED WIRE ROPE**

STURDY AND DURABLE

# DOUBLE FIXATION SLIDING AND DETACHABLE

Two buckle grooves on the front and back are double fixed, more stable and strong