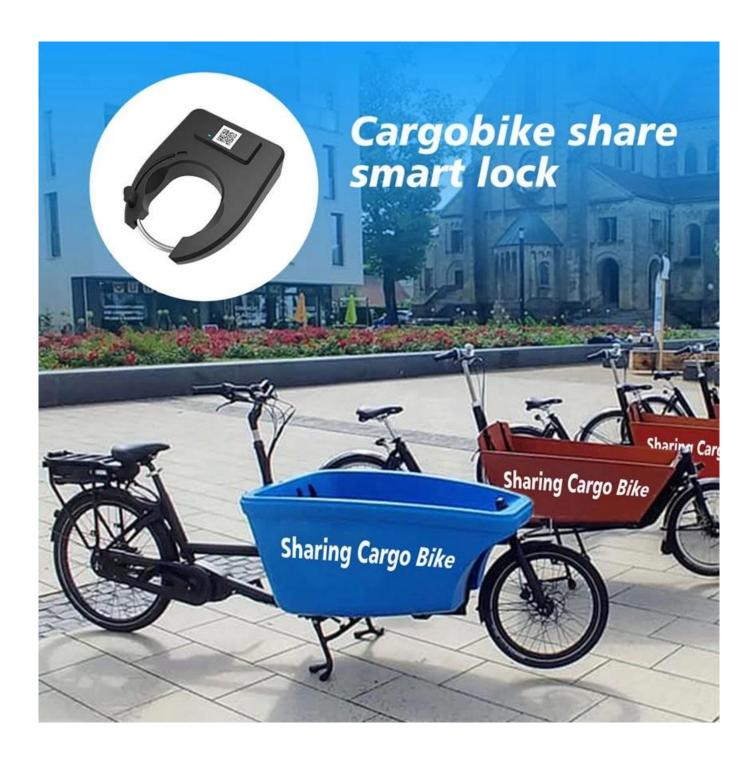

Below is model A smart bike lock that is very mature smart devices for shared bikes and rental ebikes. They're the same operation procedure like above smart lock.