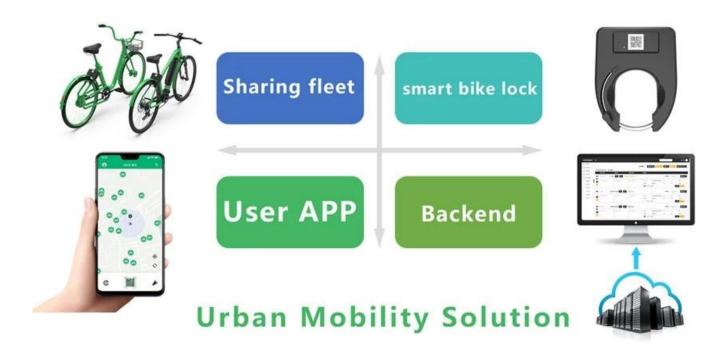

## Smart bike lock & Parking Station

The whole platform is including bike sharing app, cargo bikes fleet, smart bike lock and background management.

There're different models of Omni smart bike locks that fit different requirement from different operators and countries.

Generally speaking, this smart bike locks are smart device providing communication technology between operators and their vehicles and consumers.