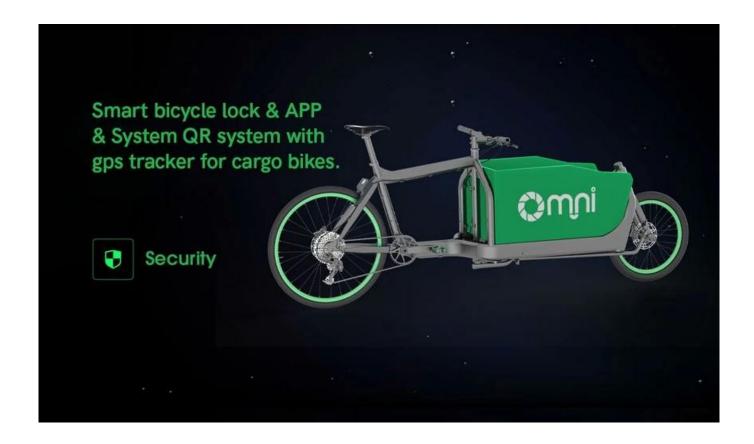

## Smart Bike Lock for Mobility Cargo Bikes E-bikes Bike with GPS Tracking System

The **smart bike lock** can be a gps tracker and brings vehicle rental system for cargo bikes fleet.

- 1, Users can scan the QR code on cargo bikes or smart bike locks to unlock the lock and use the cargo bikes.
- 2, When they finish the renting, users will return the cargo bikes to fixed parking station which can supported through parking beacon.
- 3, The smart bike locks are built-in 4G module, bluetooth connection, WIFI is supported as for different request.

## Smart bike lock & Parking Station

The whole platform is including bike sharing app, cargo bikes fleet, smart bike lock and background management.

There're different models of Omni smart bike locks that fit different requirement from different operators and countries.