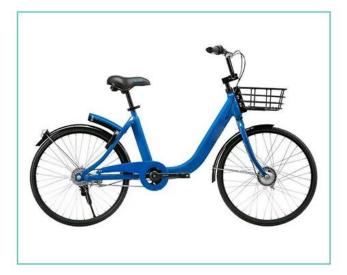

d you a tampering
alert, and
Keep your detailed GPS tracking
The movement of the bicycle.
perhaps you
Forgot where to put the bike? No
Problem, your lock always helps
you find it



Ride with GPS, we make it easy to map, analyze, record and share bike rides.



With extraordinary battery life, we offer GPS tracking options for bike fleeting operators and individuals.

# LOWER POWER CONSUMPTION

Battery option: 6000mAh / 8000mAh





# FAST CHARGING SOLAR CHARGING

Support 6V3A fast charge, support solar charging





Excellent waterproof to Prolong life time



## STRONGER DESIGN RING DIAMETER

[10MM]









- Anti-shear
- Anti-saw
- Anti-pry

## COMMUNICATIONS

Combination of multiple communication methods



### BE APPLICABLE







## **BICYCLE LOCK**

Personal and sharing bicycle









#### Parameter:

Size: 148x194x39mm

Communication: 2G/NB/LTE/GPRS/ BLE/CATM1

Positioning: GPS/WiFi/Glonass

Battery:two 6000/ one 8000mAh lithium batteries

Waterproof:IP67 Lock catch diameter: 10mm