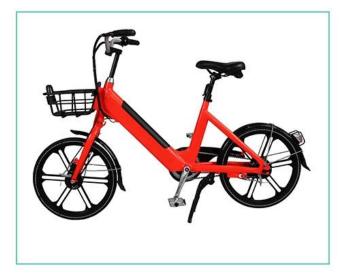

e worldwide
track. To prevent tampering
The lock will send you a tampering
alert, and
Keep your detailed GPS tracking
The movement of the bicycle.
perhaps you
Forgot where to put the bike? No
Problem, your lock always helps
you find it



Ride with GPS, we make it easy to map, analyze, record and share bike rides.



With extraordinary battery life, we offer GPS tracking options for bike fleeting operators and individuals.

# LOWER POWER CONSUMPTION

Battery option: 6000mAh / 8000mAh





# FAST CHARGING SOLAR CHARGING

Support 6V3A fast charge, support solar charging





Excellent waterproof to Prolong life time



## STRONGER DESIGN RING DIAMETER

[10MM]









- Anti-shear
- Anti-saw
- Anti-pry

## COMMUNICATIONS

Combination of multiple communication methods



### BE APPLICABLE







## **BICYCLE LOCK**

Personal and sharing bicycle









#### Parameter:

Size: 148x194x39mm

Communication: 2G/NB/LTE/GPRS/ BLE/CATM1

Positioning: GPS/WiFi/Glonass

Battery:two 6000/ one 8000mAh lithium batteries

Waterproof:IP67 Lock catch diameter: 10mm