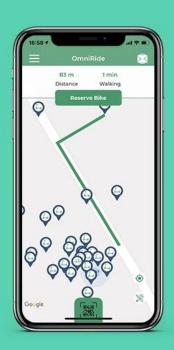

#### TRACK AND TRACE

Smart lock has built-in function
Accurate GPS accurate worldwide
track. To prevent tampering
The lock will send you a tampering
alert, and
Keep your detailed GPS tracking
The movement of the bicycle.
perhaps you
Forgot where to put the bike? No
Problem, your lock always helps
you find it

Ride with GPS, we make it easy to map, analyze, record and share bike rides.

With extraordinary battery life, we offer GPS tracking options for bike fleeting operators and individuals.