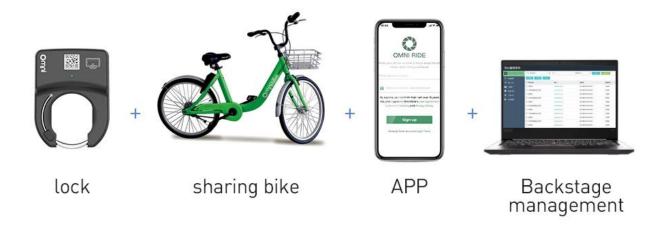

#### OMNI overall bike sharing solution

Omni is dedicated to using the most advanced technology to build a proactive bike lock, allowing to unlock your bike in 3 ways: