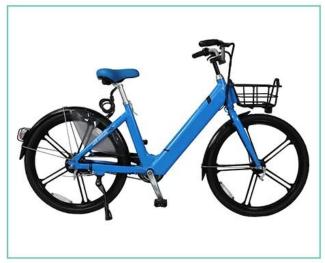

worldwide
track. To prevent tampering
The lock will send you a tampering
alert, and
Keep your detailed GPS tracking
The movement of the bicycle.
perhaps you
Forgot where to put the bike? No
Problem, your lock always helps
you find it



Ride with GPS, we make it easy to map, analyze, record and share bike rides.



With extraordinary battery life, we offer GPS tracking options for bike fleeting operators and individuals.

# LOWER POWER CONSUMPTION

Battery option: 6000mAh / 8000mAh





# FAST CHARGING SOLAR CHARGING

Support 6V3A fast charge, support solar charging





Excellent waterproof to Prolong life time



## STRONGER DESIGN RING DIAMETER

[10MM]









- Anti-shear
- Anti-saw
- Anti-pry

## COMMUNICATIONS

Combination of multiple communication methods



### BE APPLICABLE







## **BICYCLE LOCK**

Personal and sharing bicycle









#### Parameter:

Size: 148x194x39mm

Communication: 2G/NB/LTE/GPRS/ BLE/CATM1

Positioning: GPS/WiFi/Glonass

Battery:two 6000/ one 8000mAh lithium batteries

Waterproof:IP67 Lock catch diameter: 10mm