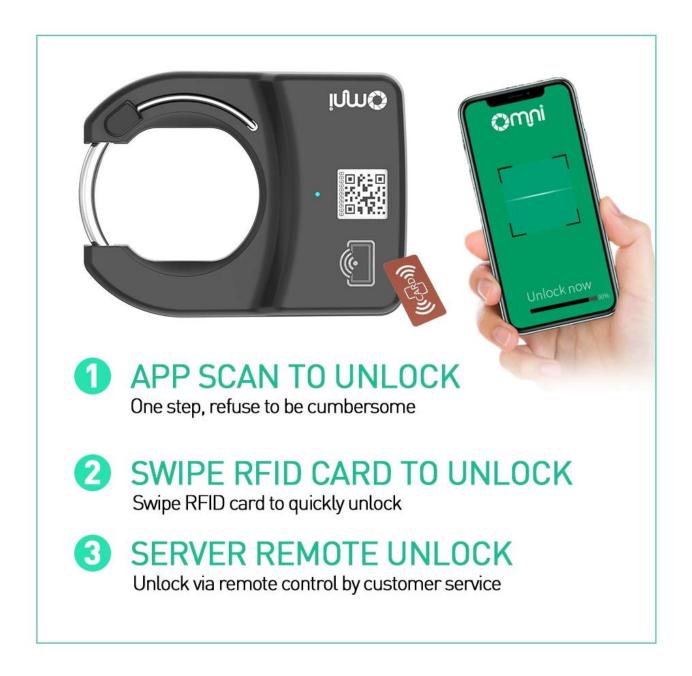

#### OMNI overall bike sharing solution

Omni is dedicated to using the most advanced technology to build a proactive bike lock, allowing to unlock your bike in 3 ways: