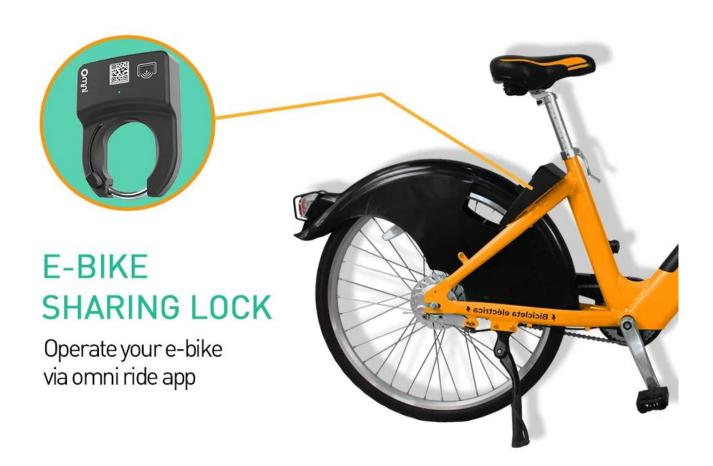

Smart Bike Lock for <u>bike sharing solution</u>.And they are mainly used in bicycles and electric bicycles.

## **BICYCLE LOCK**

Personal and sharing bicycle