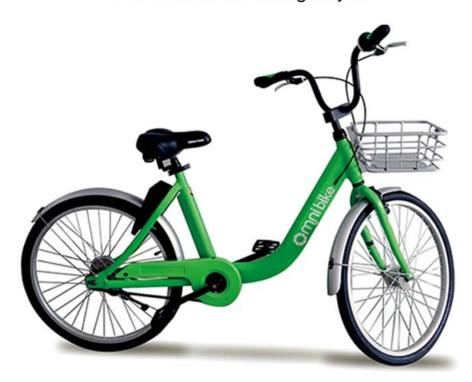

end you a tampering
alert, and
Keep your detailed GPS tracking
The movement of the bicycle.
perhaps you
Forgot where to put the bike? No
Problem, your lock always helps
you find it



Ride with GPS, we make it easy to map, analyze, record and share bike rides.



With extraordinary battery life, we offer GPS tracking options for bike fleeting operators and individuals.

# LOWER POWER CONSUMPTION

Battery option: 6000mAh / 8000mAh





# FAST CHARGING SOLAR CHARGING

Support 6V3A fast charge, support solar charging





Excellent waterproof to Prolong life time



## STRONGER DESIGN RING DIAMETER

[10MM]









- Anti-shear
- Anti-saw
- Anti-pry

## COMMUNICATIONS

Combination of multiple communication methods



### BE APPLICABLE







## **BICYCLE LOCK**

Personal and sharing bicycle









#### Parameter:

Size: 148x194x39mm

Communication: 2G/NB/LTE/GPRS/ BLE/CATM1

Positioning: GPS/WiFi/Glonass

Battery:two 6000/ one 8000mAh lithium batteries

Waterproof:IP67 Lock catch diameter: 10mm