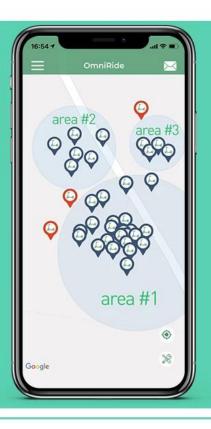

#### TRACK AND TRACE

Smart lock has built-in function
Accurate GPS accurate worldwide
track. To prevent tampering
The lock will send you a tampering
alert, and
Keep your detailed GPS tracking
The movement of the bicycle.
perhaps you
Forgot where to put the bike? No
Problem, your lock always helps
you find it

Ride with GPS, we make it easy to map, analyze, record and share bike rides.

With extraordinary battery life, we offer GPS tracking options for bike fleeting operators and individuals.