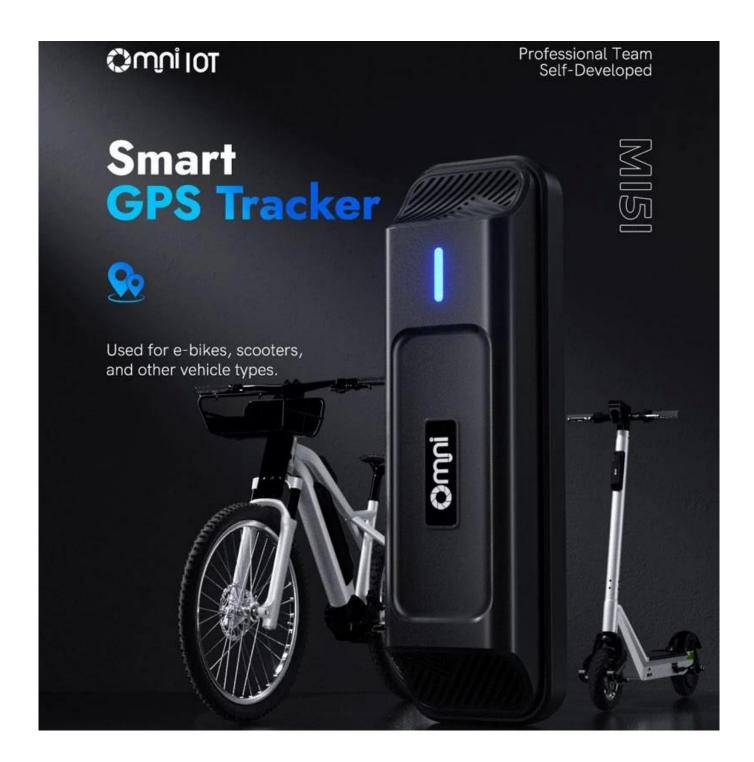

## IoT Device Applications

A shared and personal e-bike solution offers real-time monitoring of location, battery, speed, and riding habits for health insights.

Factory-compatible, custom exterior, and built-in tracking

After proofreading, riders can use the OMNI APP or your app with Bluetooth (4G, compatible with 2/3G) to sync e-bike parameters for personalized control.

Short-term or long-term e-bikes and scooters rental

Monitor vehicles and user activity in real-time, streamline rental and

Smart e-bikes and scooters sharing

Scan to use, auto lock/unlock, real-time data reporting, and constant back-end monitoring.

By using an **eBike rental app**, server program, database, and background management system, which can be integrated with an IoT device which has functions of smart gps tracker, electric bike lock, theft prevention, auto lock and unlock etc.. You can create a seamless, real-time, and efficient platform for managing your e-bike fleet, tracking their locations, monitoring battery levels, and providing users with a convenient and reliable user experience and rental experience.