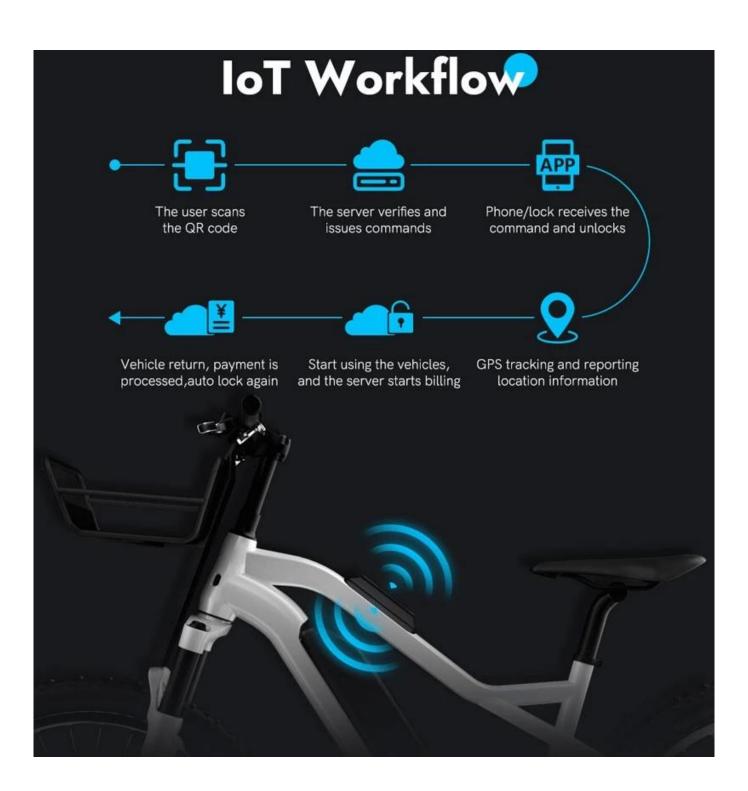

Monitor vehicles and user activity in real-time, streamline rental and

Smart e-bikes and scooters sharing

Scan to use, auto lock/unlock, real-time data reporting, and constant back-end monitoring.

By using an **eBike rental app**, server program, database, and background management system, which can be integrated with an IoT device which has functions of smart gps tracker, electric bike lock, theft prevention, auto lock and unlock etc.. You can create a seamless, real-time, and efficient platform for managing your e-bike fleet, tracking their locations, monitoring battery levels, and providing users with a convenient and reliable user experience and rental experience.