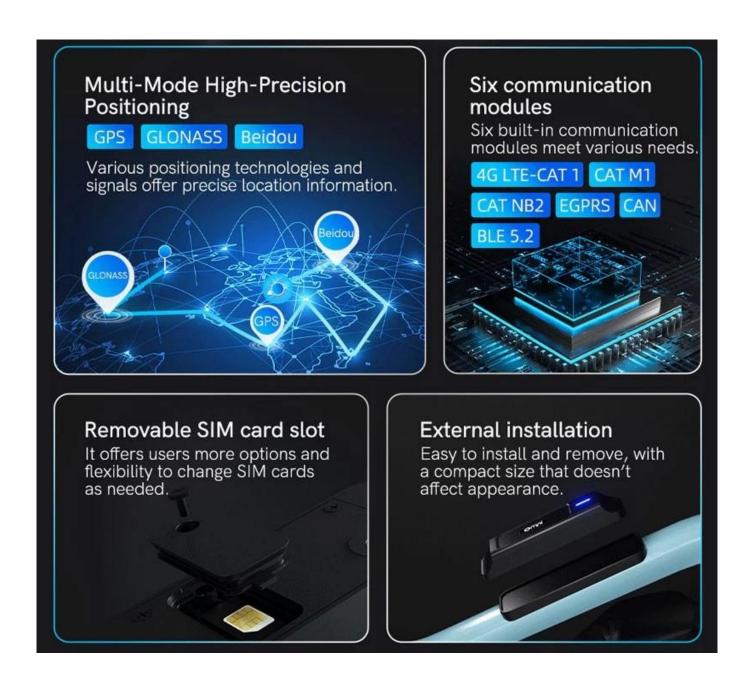

## IoT Device Applications

A shared and personal e-bike solution offers real-time monitoring of location, battery, speed, and riding habits for health insights.

Factory-compatible, custom exterior, and built-in tracking

After proofreading, riders can use the OMNI APP or your app with Bluetooth (4G, compatible with 2/3G) to sync e-bike parameters for personalized control.

Short-term or long-term e-bikes and scooters rental

Monitor vehicles and user activity in real-time, streamline rental and

Smart e-bikes and scooters sharing

Scan to use, auto lock/unlock, real-time data reporting, and constant back-end monitoring.

By using an **eBike rental app**, server program, database, and background management system, which can be integrated with an IoT device which has functions of smart gps tracker, electric bike lock, theft prevention, auto lock and unlock etc.. You can create a seamless, real-time, and efficient platform for managing your e-bike fleet, tracking their locations, monitoring battery levels, and providing users with a convenient and reliable user experience and rental experience.