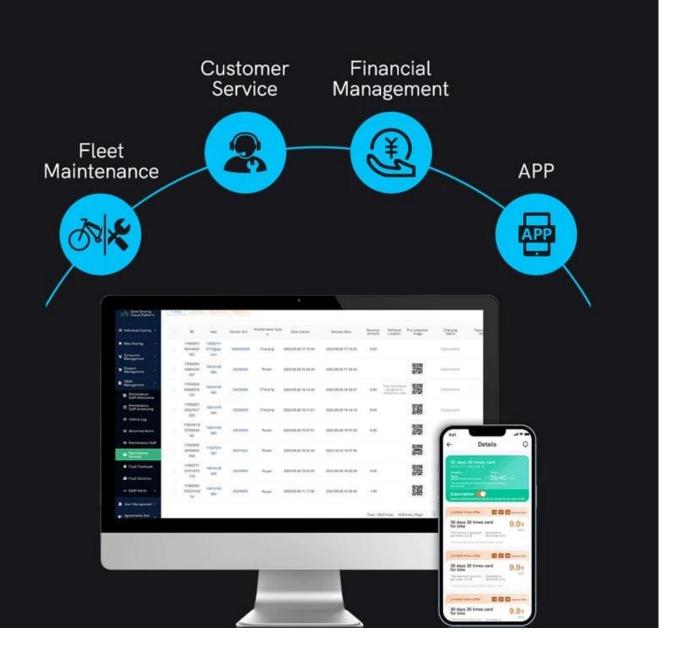

## Fleet Management System

Customizable backend system + app for fleet management, customer support, and income tracking.