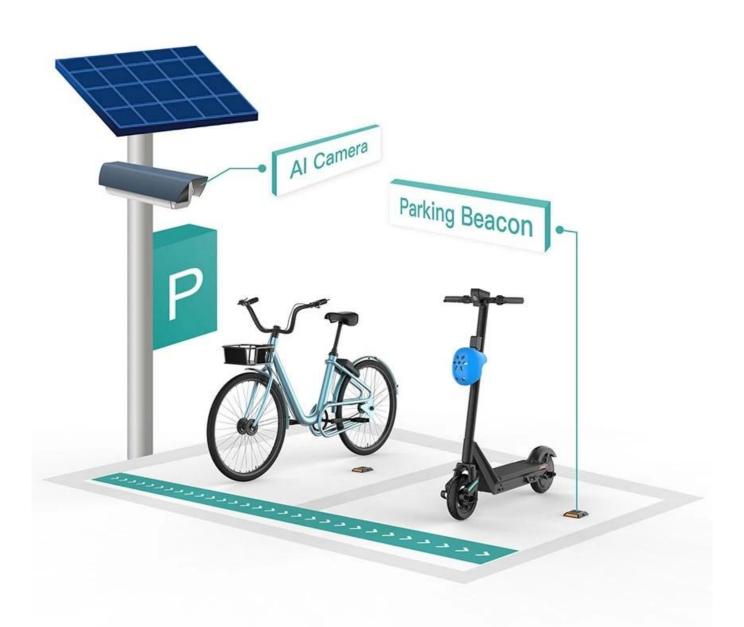

How does the parking beacon perform for sharing electric scooters

The parking beacon is not only for e-scooter rentals, it's also for other 2-wheeler vehicles as well.

Click **Bikesharing parking beacon** and check.