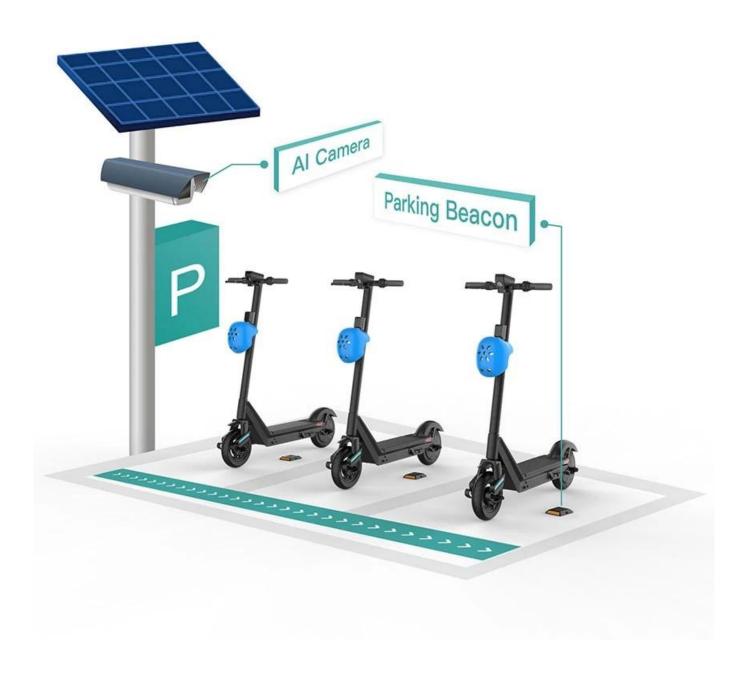

## Sharing Electric Scooter Parking Beacon With Standard Parking System

The parking beacon is designed to meet the requirement of standard parking when users return the sharing e-scooter back to the appointed public places.

The parking beacon is a great specialized tool when proceeding a scooter sharing system. It can work with the IoT device which is specially designed for electric scooter rentals.

## The features of the parking beacon:

- 1,For standard parking, and it can a site indentification
- 2, Encrypted broadcast content
- 3, High-precision real-time clock
- 4, Built-in battery
- 5, Super long standby time
- 6,It's water resistant,dust-proof,corrosion resistant,explosion proof and shockproof.
- 7,OTA upgrade supported