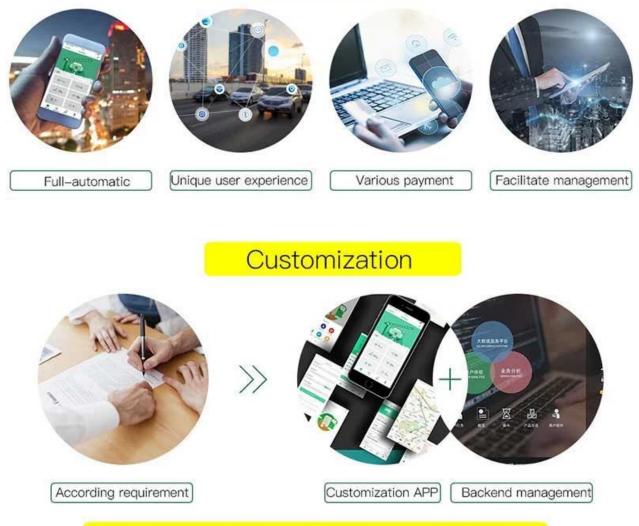

# Advantage

According to requirement, customized APP development and backend management