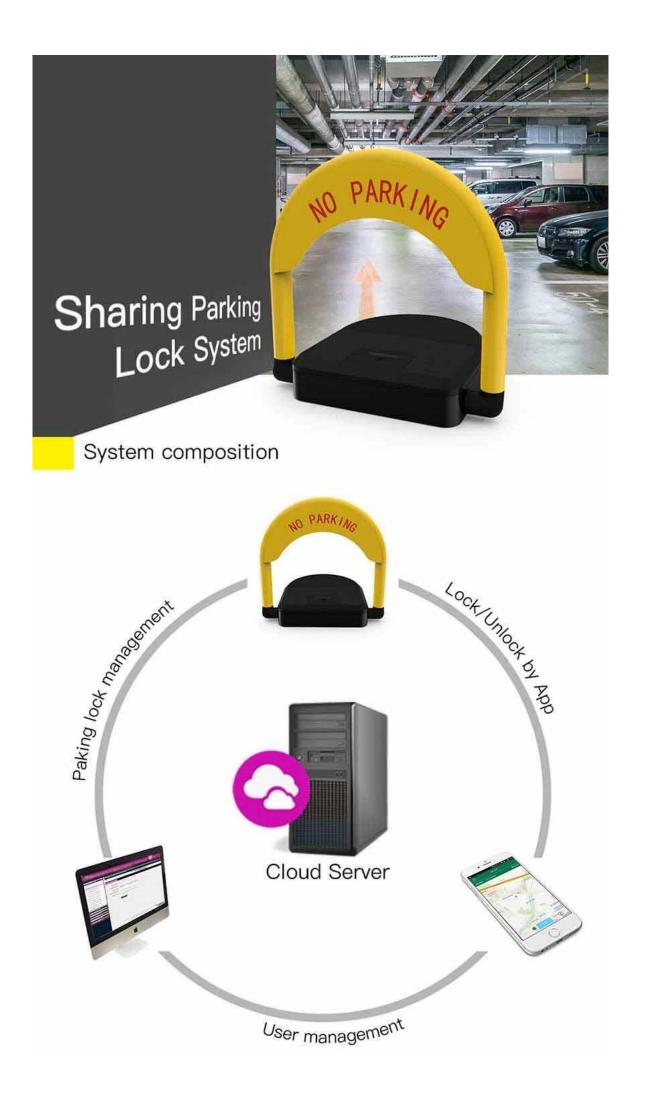

# The parking solutions include below three parts.

# Parking Lock + <u>Parking Spot Apps</u> + Background Management System

Omni automatic car parking system includes parking lock,parking spot apps,background management system,providing one-stop solution.Smart parking lock gives independent intelligent attributes for each idle parking space,through the lock built-in intelligent module communication achieving the management of each parking spaces to achieve sharing parking spaces.

Backend management