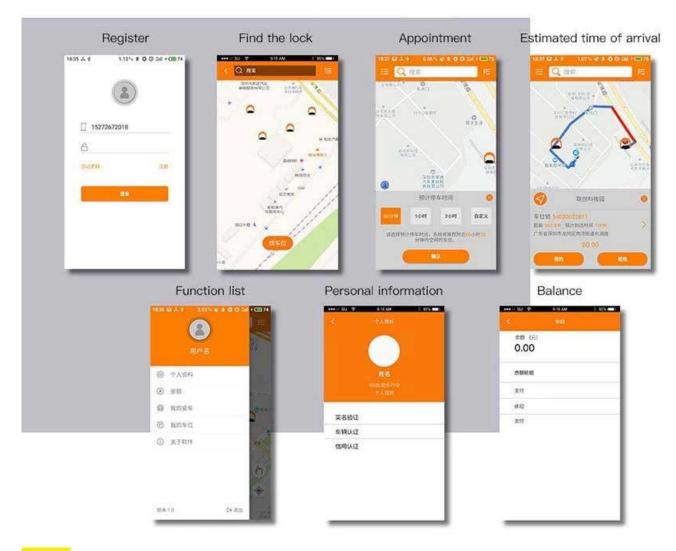

Omni sharing parking app connects people looking for parking with people who have parking to share. Going to the big game? Beat the crowd by reserving your parking space in advance. Have an extra space in your driveway? Share it on smart parking app and start earning extra cash today! With the Omni shared parking app, you can list a space in minutes and reserve one even faster. Arrive happier! Your home is an asset you can share and turn into money when you aren't using it. Your parking space is no different. List your parking space with Omni Sharing Parking App and be rewarded for helping drivers in your city get to their destinations faster. Anyone can get below five points with the parking app.

- 1. List a parking space in minutes
- 2. Reserve exclusive spaces in advance
- 3. Search for available parking on demand
- 4. Easily manage rates, availability and other details
- 5. Earn extra money without extra work