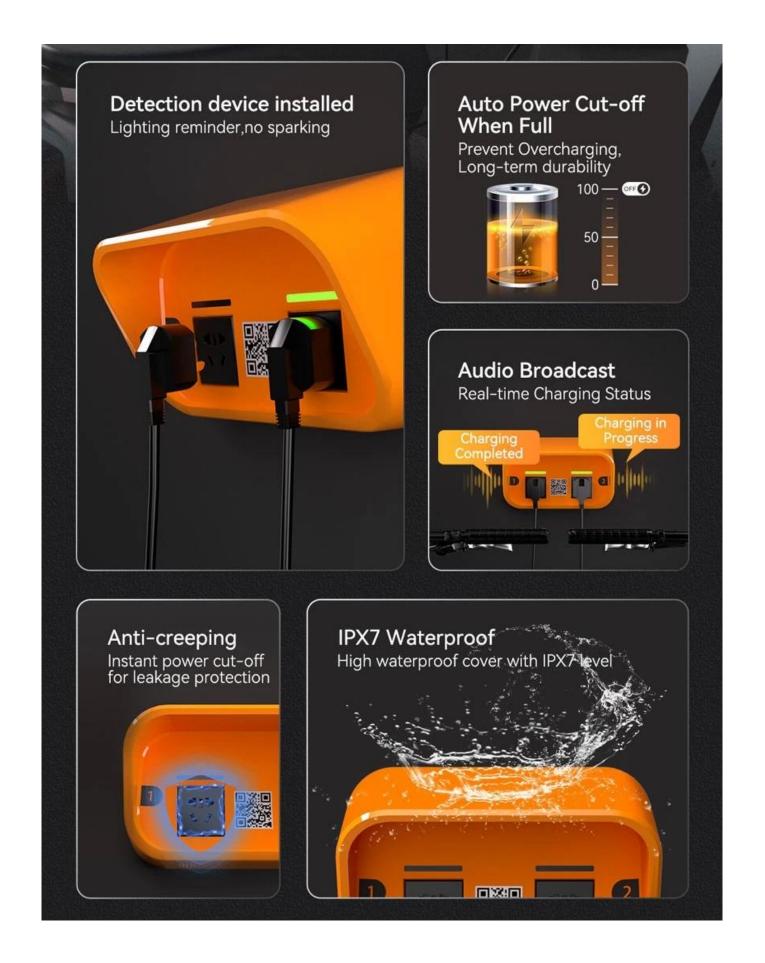

## 1. The scooter charging station is built-in lighting reminder, and there's no sparking.

#### 3. It's smarter and more convenient.

Smart recognition of charging port.Plug-and-play, swipe card to use.Flexible payment methods (scan code / swipe card)

#### 4. Bring peach of mind

IPX7 waterproof and dustproof rating.UL94-V0 flame-retardant rating.24/7 professional customer service team available online.Free after-sales installation guidance.

# **Circuit Protection**

Equipped with circuit protection chips for electrical safety.

System matches charger power with applicable fee standards.