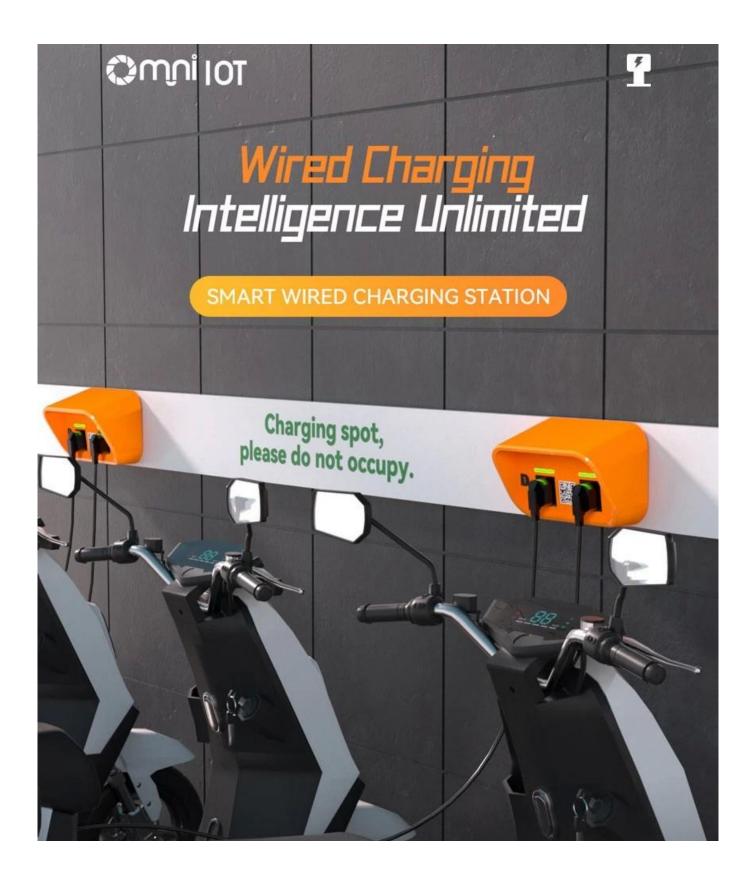

#### Durable Anti-creeping Smart Protection Moped Motorcycle Scooter Charging Station

#### The features of scooter charging station

## 1. The scooter charging station is built-in lighting reminder, and there's no sparking.