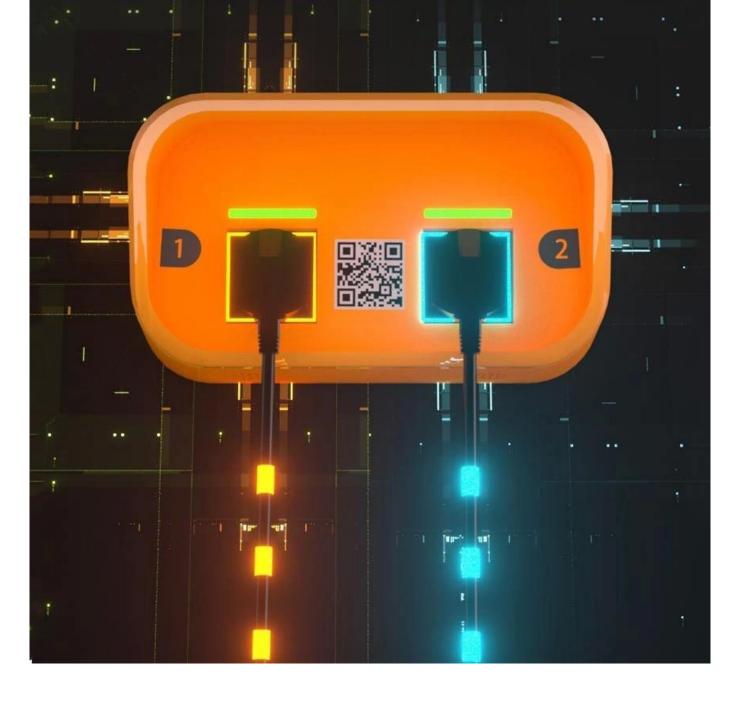

#### 3. It's smarter and more convenient.

Smart recognition of charging port.Plug-and-play, swipe card to use.Flexible payment methods (scan code / swipe card)