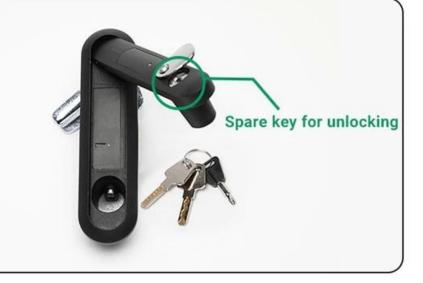

## **Bluetooth Connection Server Cabinet Lock with Remote Unlocking**

- 1.The **server cabinet lock** supports stable performance.
- 2.Unlock the smart cabinet lock remotely via Bluetooth connection technology with the mobile APP.
- 3. The products are made of alloy base, solid and durable.
- 4. Equipped with spare keys, no worries when in emergency.

## Double Assurance

Spare mechanical key, to protect the emergency worry-free,no need to worry about electronic unlocking failure