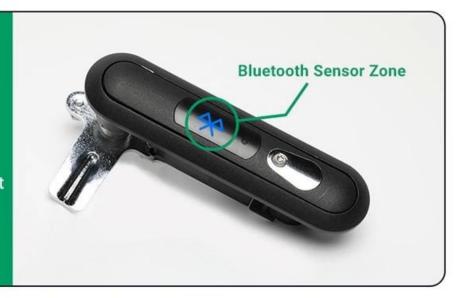

## **Bluetooth Connection Server Cabinet Lock with Remote Unlocking**

- 1.The **server cabinet lock** supports stable performance.
- 2.Unlock the smart cabinet lock remotely via Bluetooth connection technology with the mobile APP.
- 3. The products are made of alloy base, solid and durable.
- 4. Equipped with spare keys, no worries when in emergency.

## Intelligent Connection

Refuse to be traditional, be faster and more convenient,Bluetooth fast connection,smart phone unlocking.