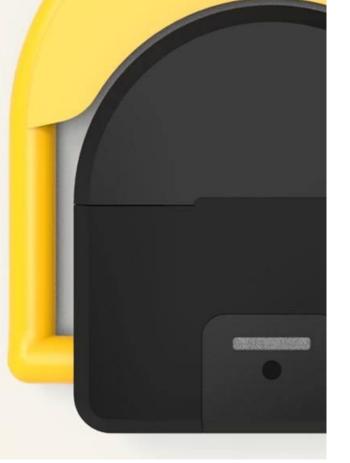

#### INTELLIGENT LOCK

STRONG RESISTANCE TO PRESSURE

Smart chip upgrade

Tight waterproof technology

180°

Long battery life

180° anti-collision

design

1

Anti-theft and anti-loss design

Strict quality inspection

Surface antiscratch material Thickened steel plate material