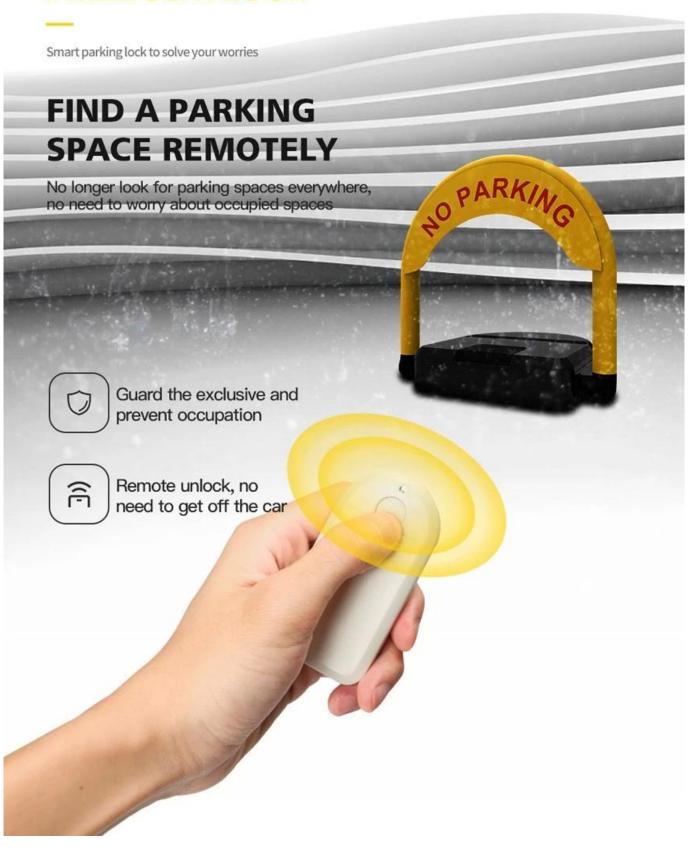

## Parking Lock With Remote Control Works with a Shared Parking APP

Omni,a smart lock manufacturer, made a strong research and development of **parking lock** and solved the biggest problem around the world which was difficult parking disorderly and hard to find a parking lot no matter in public cities and other villages.

The parking lock with intelligence can accomplish the goal of smart parking lot. So that is a great management when parking cars. What Omni parking lock can do?

NO.1