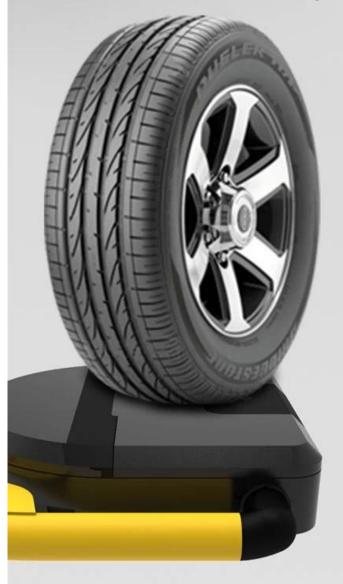

#### **CAN WITHSTAND 6 TONS OF GRAVITY PRESSURE**

Prevent man-made damage and external force damage caused by bad weather, one year crushing warranty.