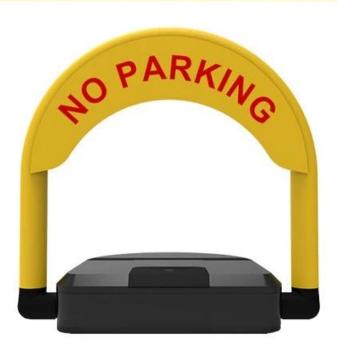

## Parking Lock With Remote Control Works with a Shared Parking APP

Omni,a smart lock manufacturer, made a strong research and development of **parking lock** and solved the biggest problem around the world which was difficult parking disorderly and hard to find a parking lot no matter in public cities and other villages.

The parking lock with intelligence can accomplish the goal of smart parking lot. So that is a great management when parking cars. What Omni parking lock can do?

NO.1

### OMNI SMART PARKING LOCK IS EVERYWHERE

Don't worry about parking spaces

PRIVATE PARKING

OPEN-AIR PARKING

VIP PARKING SPACES

PUBLIC PARKING LEADER PARKING SPACES SPACE

MATERIAL AND CRAFTSMANSHIP

HIGH-QUALITY DETAIL PRESENTATION