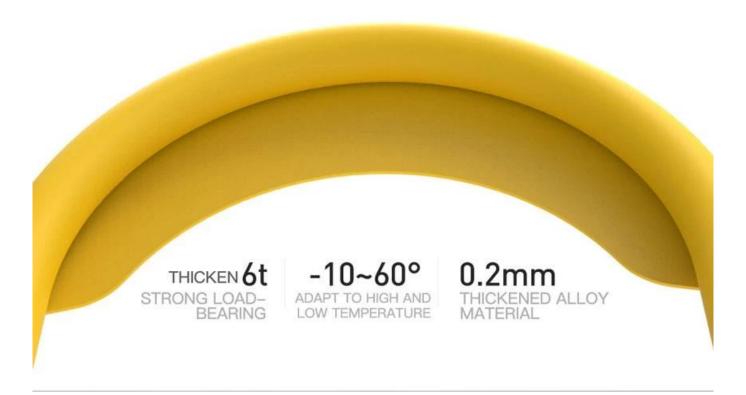

# HIGH-TEMPERATURE ALLOY THICKENED STEEL

Material | Anti-rust | Quality Inspection | Electrical and Mechanical

Comprehensively upgrade the strengthened steel, high-density material, through dozens of integrated forging processes, In order to provide products with a more stable and stronger guarantee.

## Strengthened aluminum alloy material weight 5kg

#### **CAN WITHSTAND 6 TONS OF GRAVITY PRESSURE**

Prevent man-made damage and external force damage caused by bad weather, one year crushing warranty.