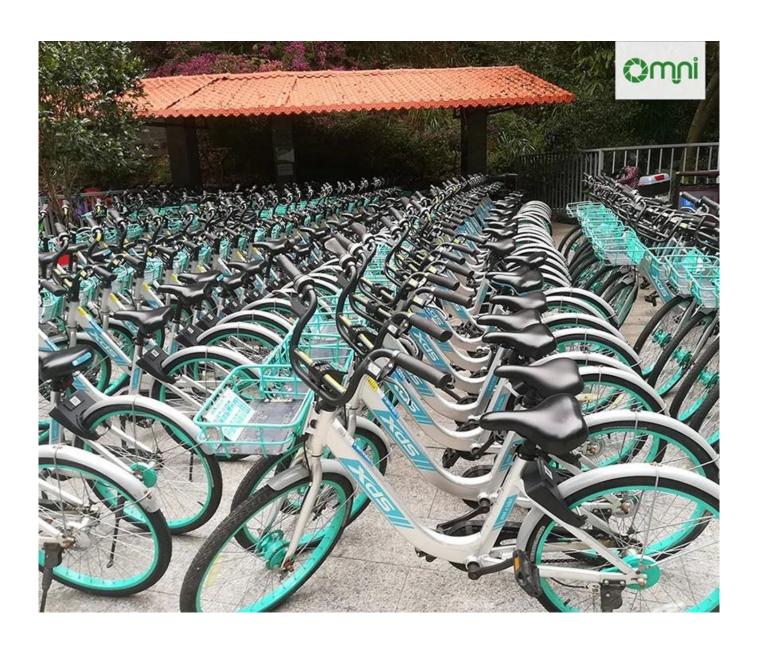

## **Smart Bike Lock**

- GPS+GPRS+BLE
- User download APP&Registration
- Bicycle searching
- Scan the QR code unlock

Thanks so much for our customer's post with Omni **GPS bike lock** for their vehicles in park, public city and tourism area.