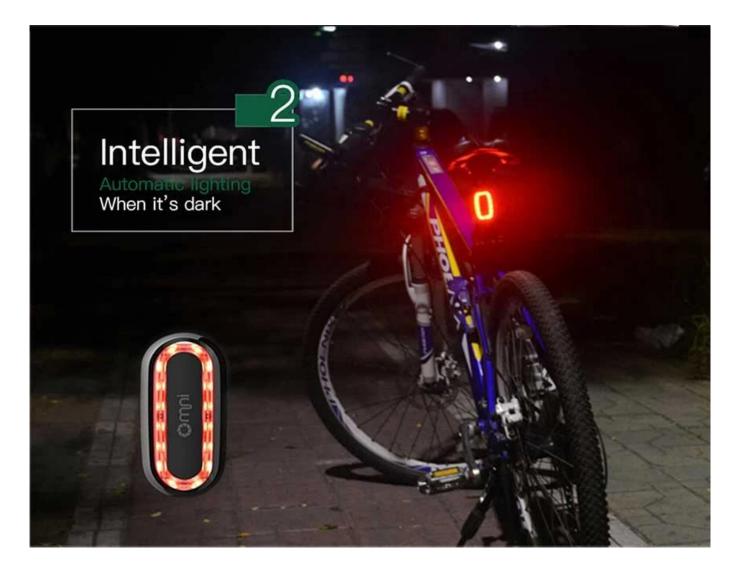

□ 16 LED, with 200m visible distance, safer for night cycling

 $\hfill\square$  Night / day auto-detection design,more convenient for you

 $\hfill\square$  Cycling auto-detection design to save energy

 $\hfill\square$  IP66 waterproof standard, no worry about light rains