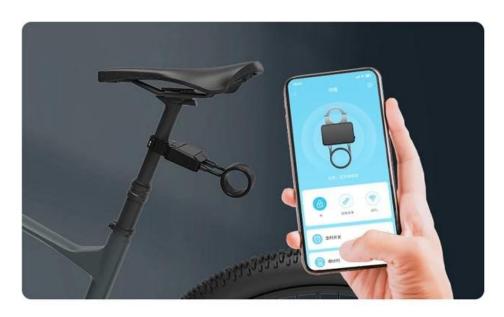

## How does Bluetooth bike lock work for bicycles and e-bikes with only Bluetooth connection?

- 1. Users unlock Bluetooth bike lock via bike rental APP which already integrated with smart lock successfully.
- 2. The LED light turns blue when on unlocking status.(The LED light turns red when on locking status.)
- 3. Rides start riding.

## 1 Unlock through Bluetooth

After the mobile APP is paired with the lock via Bluetooth and set the password, click the unlock button on APP to open the lock when phone is near the lock.