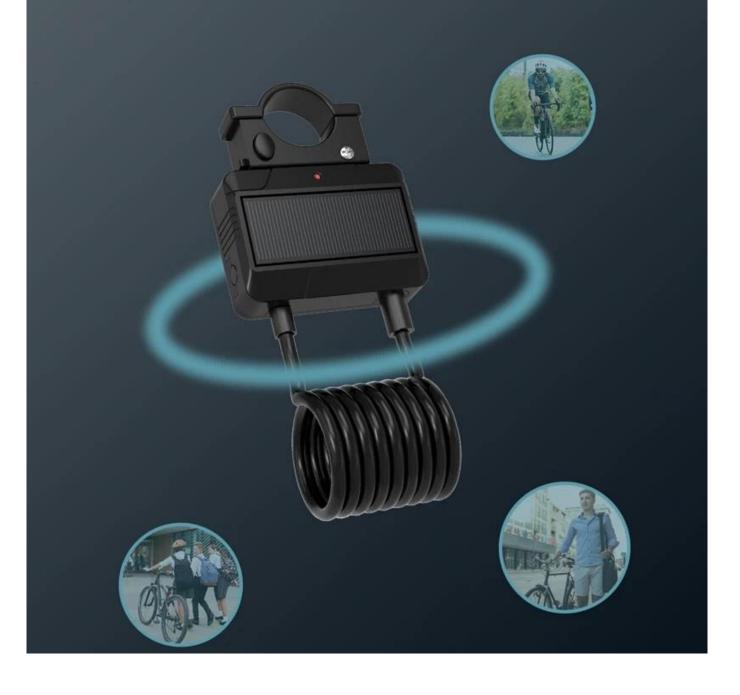

...

Bluetooth communication

Keyless lock/unlcok

Solar charging

IPX6 Waterproof level

Aluminium alloy lock cylinder

8mm thick cable

## KEYLESS LOCK / UNLOCK **BLUETOOTH** COMMUNICATION

One-step unlocked by Bluetooth connection; Easier lock with lock catch

## keyless lock

One-step locking with a snap-in lock catch