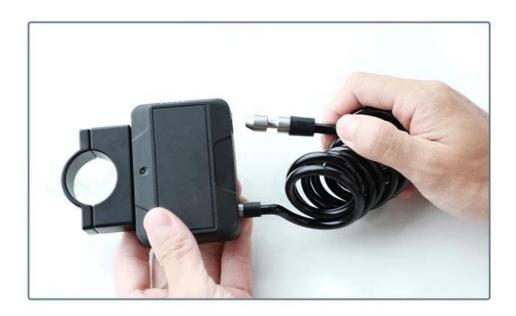

# UPGRADED THICKER CABLE WITH DIAMETER 8MM

Strong,sturdy,anti-saw,anti-cut,best security