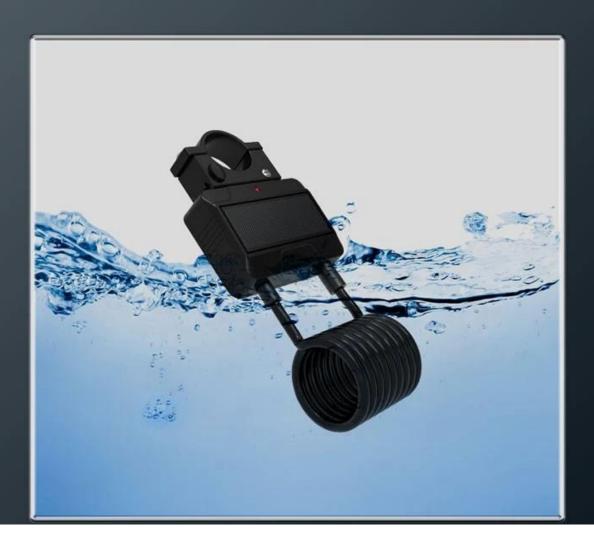

## IPX6 WATERPROOF LEVEL

Strong water resistant through 10000+tests, the smart lock stays well and keeps working while raining.