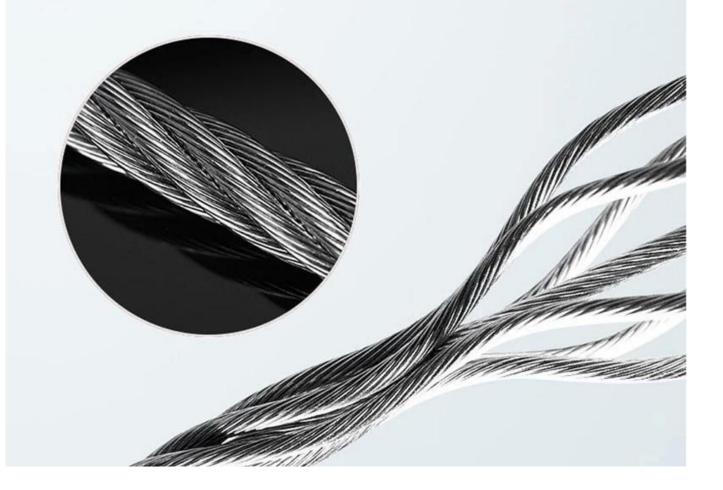

# UPGRADED THICKER CABLE WITH DIAMETER 8MM

Strong,sturdy,anti-saw,anti-cut,best security