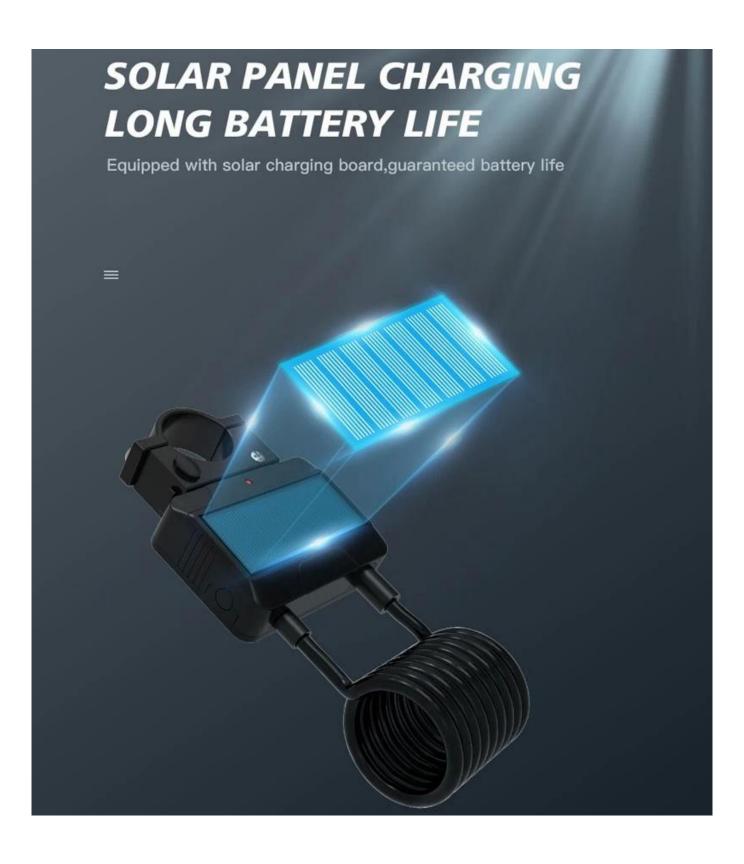

...

Bluetooth communication

Keyless lock/unlcok

Solar charging

IPX6 Waterproof level

Aluminium alloy lock cylinder

8mm thick cable