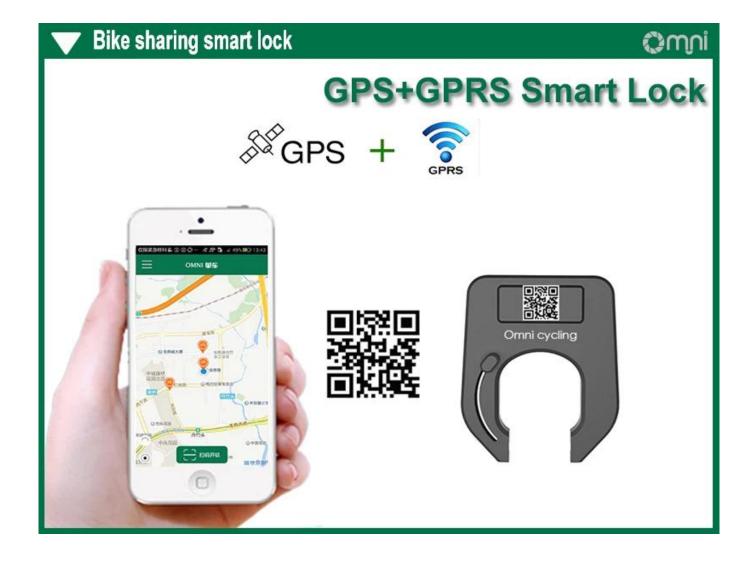

### **OGG1 GPS+GPRS Smart Bicycle Lock**

1.Could locate precisely by GSM, Base Station, GPS, WIFI;

2.Connect to **smart lock** by scanning QR code or Bluetooth matching, and unlock automatically after confirming the ID on APP;

3.Lock manually, locking signal sent to platform and then to bicycle rental app by GPRS;

4.Real-time submitting location data to platform;

5.Including auto-recharge solution (need to double confirm requirements and cost);

6.Built-in sensor to detect abnormal lock/unlock or break data and submit to platform;

7.Daily lock and unlock recording will submit to platform automatically;

8.Low voltage alarming and it will be submitted to Server platform by GPRS on time.

# Bike sharing smart lock