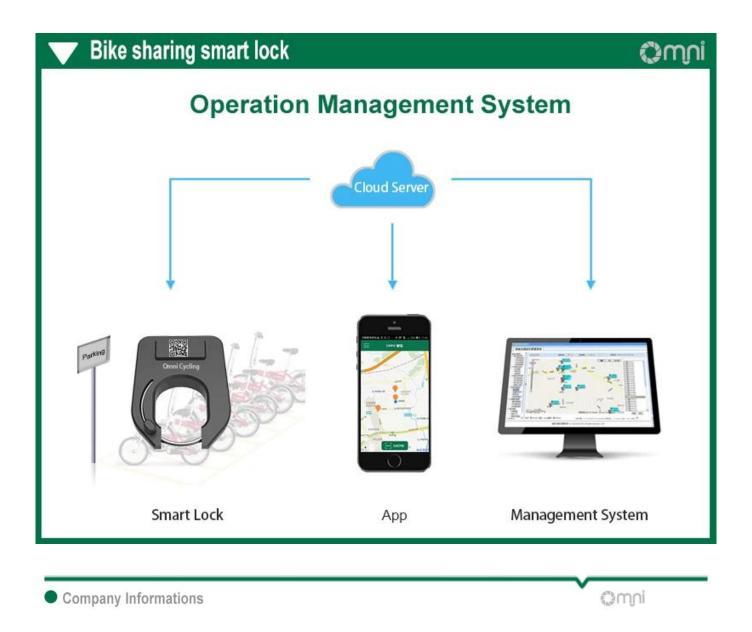

--------|------------------------------------------------------|
| Working<br>Temperature   | -20°C to +65°C                                       |
| Protection Level         | IP67(completely dust-proof, rain-proof, soak 30min.) |
| Humidity                 | 5%95%,non-condensing                                 |
| LED<br>Indicator[inside] | Red/ Blue                                            |

#### Omni smart

bicycle locks are for campus, cities, travelling, country cycling, work places, hotels and local communities.



### **Campus Cycling**

**City Cycling** 

#### Commercial and Office Buildings



Countryside Sharing Bikes Tourist Attractions

**Hotels Bike** 

Product Picture



# Bike sharing smart lock







# Product Size

## () mni



## Product Detail

### () mni











Omni is a national high-tech enterprise integrated the development of hardware, software and system solutions. Omni's products have been popular more than 100 countries and districts and the product ranges are: smart home, smart cycling, smart parking management, smart personal products and other artificial intelligent hardware and APP, server program, backstage management system.



Establish long - term partnerships with fortune 500 companies