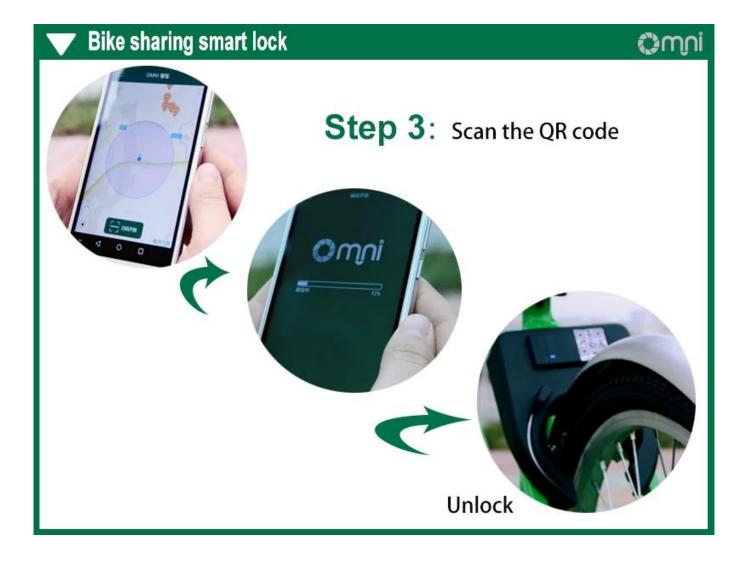

----------|------------------------------------------------------|
| Working<br>Temperature   | -20°C to +65°C                                       |
| Protection Level         | IP67(completely dust-proof, rain-proof, soak 30min.) |
| Humidity                 | 5%95%,non-condensing                                 |
| LED<br>Indicator[inside] | Red/ Blue                                            |

#### Omni smart

bicycle locks are for campus, cities, travelling, country cycling, work places, hotels and local communities.



### **Campus Cycling**

**City Cycling** 

#### Commercial and Office Buildings



Countryside Sharing Bikes Tourist Attractions

**Hotels Bike** 

Product Picture



# Bike sharing smart lock







# Product Size

## () mni



## Product Detail

### () mni











Omni is a national high-tech enterprise integrated the development of hardware, software and system solutions. Omni's products have been popular more than 100 countries and districts and the product ranges are: smart home, smart cycling, smart parking management, smart personal products and other artificial intelligent hardware and APP, server program, backstage management system.



Establish long - term partnerships with fortune 500 companies