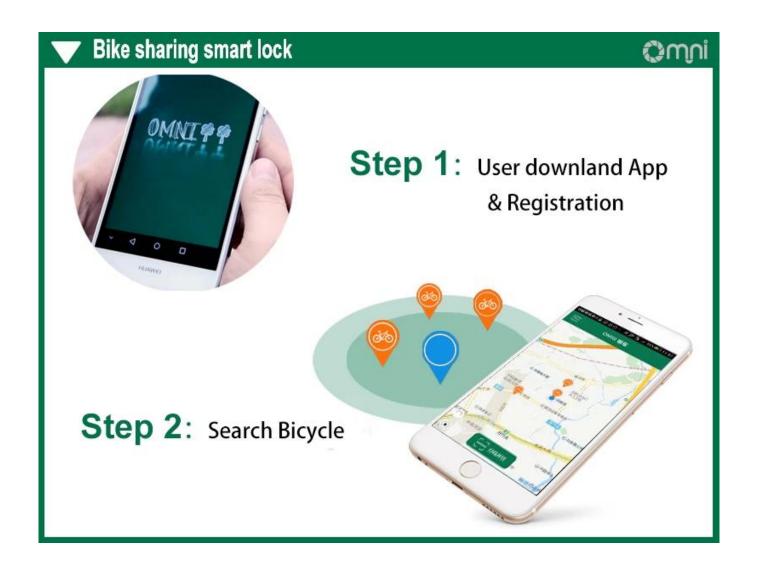

------------|------------------------------------------------------|
| Working<br>Temperature   | -20°C to +65°C                                       |
| Protection Level         | IP67(completely dust-proof, rain-proof, soak 30min.) |
| Humidity                 | 5%95%,non-condensing                                 |
| LED<br>Indicator[inside] | Red/ Blue                                            |

#### Omni smart

bicycle locks are for campus, cities, travelling, country cycling, work places, hotels and local communities.



### **Campus Cycling**

**City Cycling** 

#### Commercial and Office Buildings



Countryside Sharing Bikes Tourist Attractions

**Hotels Bike** 

Product Picture



# Bike sharing smart lock







# Product Size

## () mni



## Product Detail

### () mni











Omni is a national high-tech enterprise integrated the development of hardware, software and system solutions. Omni's products have been popular more than 100 countries and districts and the product ranges are: smart home, smart cycling, smart parking management, smart personal products and other artificial intelligent hardware and APP, server program, backstage management system.



Establish long - term partnerships with fortune 500 companies