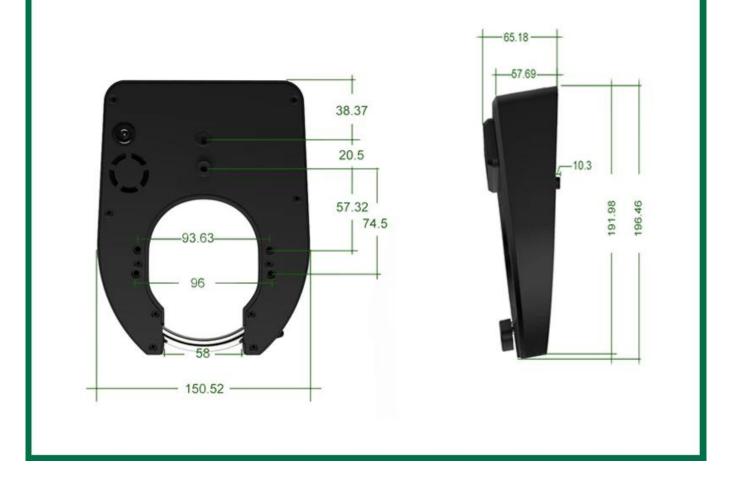

Construction Parameters

| Product Name         | Smart bicycle lock                                                     |
|----------------------|------------------------------------------------------------------------|
| Outside Size         | 196*150*65(+3mm)                                                       |
| Weight               | 1.2KG                                                                  |
| Material             | Al alloy shell, 10mm stainless steel circle, sealed plastic box inside |
| Unlock Method        | GPRS,auto unlocking                                                    |
| Lock Method          | Manually,nothing goes wrong                                            |
| GPRS Band            | GSM850Mhz, EGSM900Mhz, DCS1800Mhz, PCS1900Mhz                          |
| Battery              | 6000maH/ 8000mAh                                                       |
| External Power       | Solar Panel                                                            |
| Power<br>Consumption | 2~3mA                                                                  |

# Product Size