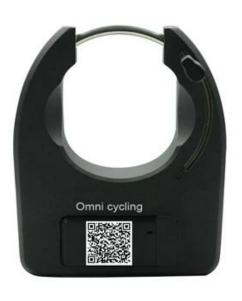

#### Commercial and Office Buildings

Countryside Sharing Bikes Tourist Attractions

**Hotels Bike** 

Product Picture

Construction Parameters

| Product Name         | Smart bicycle lock                                                     |
|----------------------|------------------------------------------------------------------------|
| Outside Size         | 196*150*65(+3mm)                                                       |
| Weight               | 1.2KG                                                                  |
| Material             | Al alloy shell, 10mm stainless steel circle, sealed plastic box inside |
| Unlock Method        | GPRS,auto unlocking                                                    |
| Lock Method          | Manually,nothing goes wrong                                            |
| GPRS Band            | GSM850Mhz, EGSM900Mhz, DCS1800Mhz, PCS1900Mhz                          |
| Battery              | 6000maH/ 8000mAh                                                       |
| External Power       | Solar Panel                                                            |
| Power<br>Consumption | 2~3mA                                                                  |