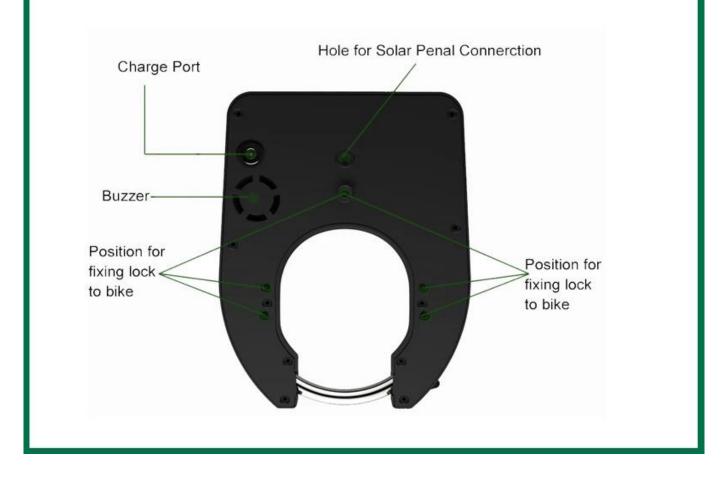

----------------|------------------------------------------------------|
| Working<br>Temperature   | -20°C to +65°C                                       |
| Protection Level         | IP67(completely dust-proof, rain-proof, soak 30min.) |
| Humidity                 | 5%95%,non-condensing                                 |
| LED<br>Indicator[inside] | Red/ Blue                                            |

#### Omni smart

bicycle locks are for campus, cities, travelling, country cycling, work places, hotels and local communities.



### **Campus Cycling**

**City Cycling** 

#### Commercial and Office Buildings



Countryside Sharing Bikes Tourist Attractions

**Hotels Bike** 

Product Picture



# Bike sharing smart lock







# Product Size

## () mni



## Product Detail

### () mni











Omni is a national high-tech enterprise integrated the development of hardware, software and system solutions. Omni's products have been popular more than 100 countries and districts and the product ranges are: smart home, smart cycling, smart parking management, smart personal products and other artificial intelligent hardware and APP, server program, backstage management system.



Establish long - term partnerships with fortune 500 companies