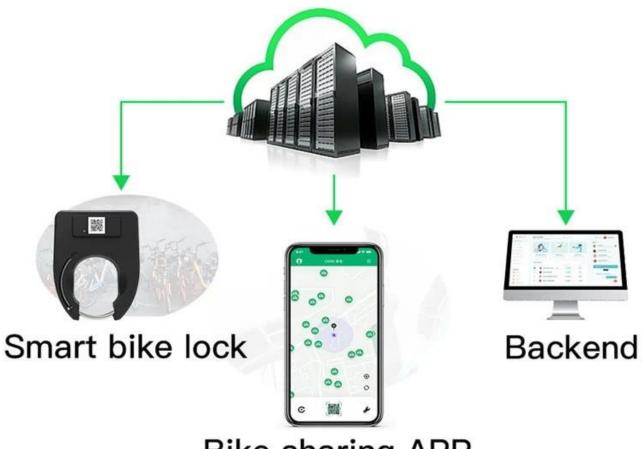

## Cloud Server

Bike sharing APP

We could provide smart bike locks, **bike sharing app** and backend for the whole solution when you launch the bikes fleet into the market. The locks are available for sharing electric bike as well. It is built-in advanced IoT technology for smart connectivity.