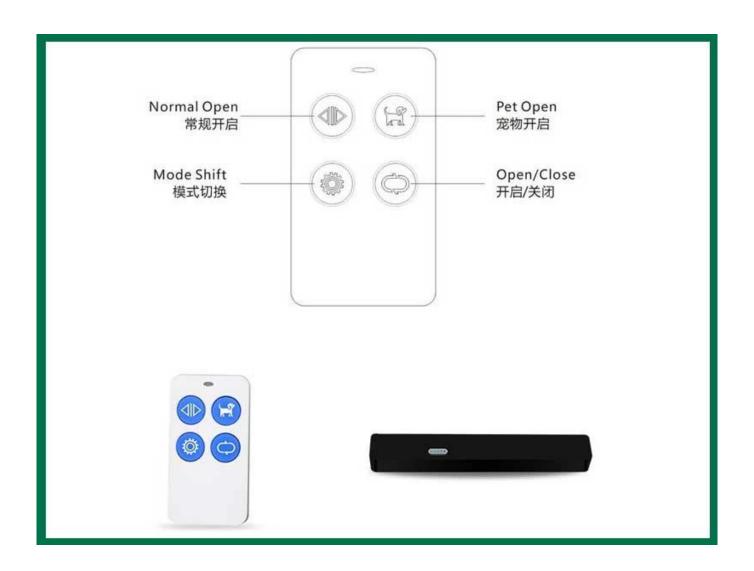

## **Technical Data:**

1.Frequency:433.92MHz

2.Distance:□30M 3.Chip: Rolling Code

Each button has engraved symbols to denote the different functions.

Allows easy switching between 4 different modes without having to reach out to the control panel on the Autoslide unit.

Switch between: Automatic (green light), Hold Open (blue light), Manual (red light) and Pet (orange light).

Battery operated (Battery included).

Note: Can be used as a pet door activator. With a push of a button, you can let your pet in or out without leaving the comfort of your chair.