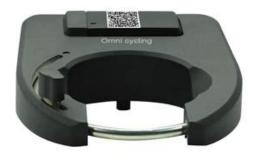

|
| Power Consumption     | 2~3mA                                                                  |
| Storage Temperature   | -40°C to +85°C                                                         |
| Working Temperature   | -20°C to +65°C                                                         |
| IP                    | IP67(completely dust-proof, rain-proof, soak 30min.)                   |
| Humidity              | 5%95% non-condensing                                                   |
| LED Indicator[inside] | Red/ Blue                                                              |



# Campus Cycling





#### Commercial and Office Buildings



Countryside Sharing Bikes Tourist Attractions





VANAKALA

22

Product Picture

Omni

# Bike sharing smart lock







# Product Size

## () mni



## Product Detail

#### () mni



## Bike sharing smart lock

### () mni









Omni is a professional supplier for <u>smart bike locks</u> for bikeshare and rental electric bikes.

Our R&D team engineers have more than 12 years experience for smart lock products.

Omni Core Value: " Quality, Innovation, Dedication".