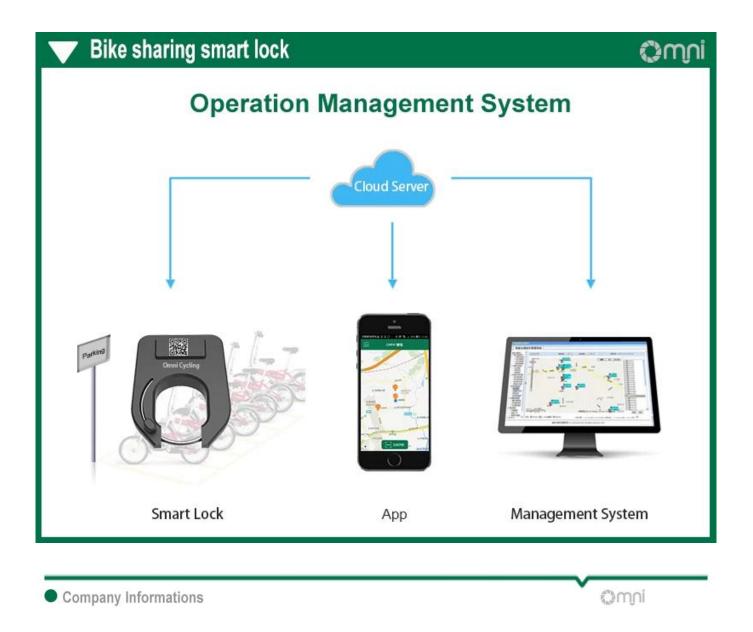

# Bike sharing smart lock

#### **OBL1 Smart Bike-sharing Bluetooth Lock**

1. Searching location by Bluetooth(around 10meters);

2. Connect to **smart lock** by scanning QR code or Bluetooth matching, and unlock automatically after confirming the ID on APP;

3. Lock manually, locking signal sent to app by Bluetooth;

4. Built-in sensor, siren will alarm when abnormal lock/unlock, break or movement detected;

5. Low voltage alarm, proper function indication(LED).