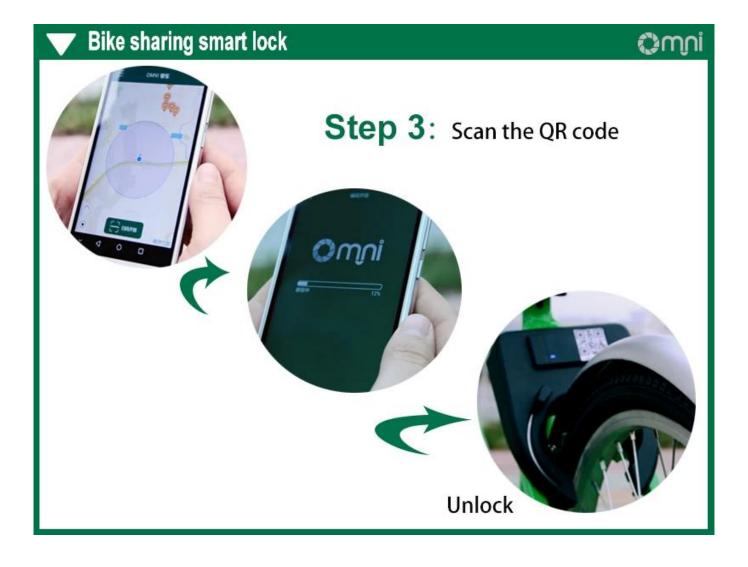

# Bike sharing smart lock

## Bike sharing smart lock

#### **OBL1 Smart Bike-sharing Bluetooth Lock**

1. Searching location by Bluetooth(around 10meters);

2. Connect to **smart lock** by scanning QR code or Bluetooth matching, and unlock automatically after confirming the ID on APP;