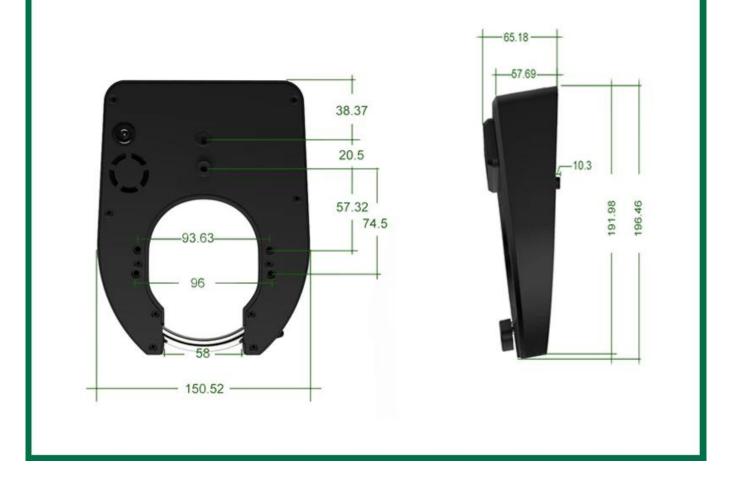

# Product Size

#### Construction Parameters

Omni

| Model                 | OBL1(A model)                                                          |
|-----------------------|------------------------------------------------------------------------|
| Outside Size          | 196*150*65(+3mm)                                                       |
| Weight                | 1.2KG                                                                  |
| Material              | Al alloy shell, 10mm stainless steel circle, sealed plastic box inside |
| Unlock Method         | Bluetooth                                                              |
| Lock Method           | Manual to lock                                                         |
| BLE Frequency         | 2402-2480Mhz                                                           |
| Battery               | 6000maH/ 8000mAh                                                       |
| External Power        | Solar Penal                                                            |
| Power Consumption     | 2~3mA                                                                  |
| Storage Temperature   | -40°C to +85°C                                                         |
| Working Temperature   | -20°C to +65°C                                                         |
| IP                    | IP67(completely dust-proof, rain-proof, soak 30min.)                   |
| Humidity              | 5%95% non-condensing                                                   |
| LED Indicator[inside] | Red/ Blue                                                              |