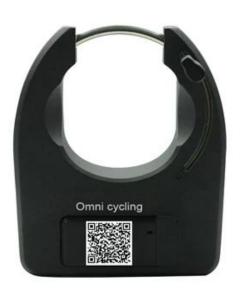

|
| Power Consumption     | 2~3mA                                                                  |
| Storage Temperature   | -40°C to +85°C                                                         |
| Working Temperature   | -20°C to +65°C                                                         |
| IP                    | IP67(completely dust-proof, rain-proof, soak 30min.)                   |
| Humidity              | 5%95% non-condensing                                                   |
| LED Indicator[inside] | Red/ Blue                                                              |



# Campus Cycling





#### Commercial and Office Buildings



Countryside Sharing Bikes Tourist Attractions





VANAKALA

22

Product Picture

Omni

# Bike sharing smart lock







# Product Size

## () mni



## Product Detail

#### () mni



## Bike sharing smart lock

### () mni









Omni is a professional supplier for <u>smart bike locks</u> for bikeshare and rental electric bikes.

Our R&D team engineers have more than 12 years experience for smart lock products.

Omni Core Value: " Quality, Innovation, Dedication".