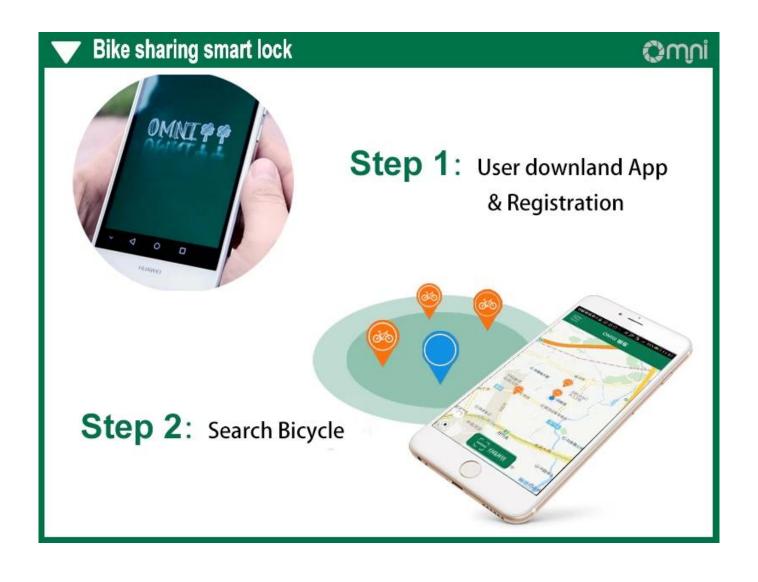

# Bike sharing smart lock

## Bike sharing smart lock

#### **OBL1 Smart Bike-sharing Bluetooth Lock**

1. Searching location by Bluetooth(around 10meters);

2. Connect to **smart lock** by scanning QR code or Bluetooth matching, and unlock automatically after confirming the ID on APP;