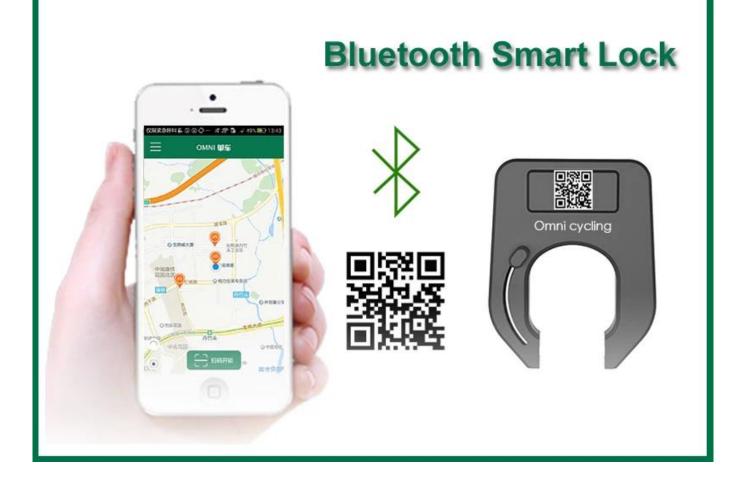

# Bike sharing smart lock

## Bike sharing smart lock

#### **OBL1 Smart Bike-sharing Bluetooth Lock**

1. Searching location by Bluetooth(around 10meters);

2. Connect to **smart lock** by scanning QR code or Bluetooth matching, and unlock automatically after confirming the ID on APP;