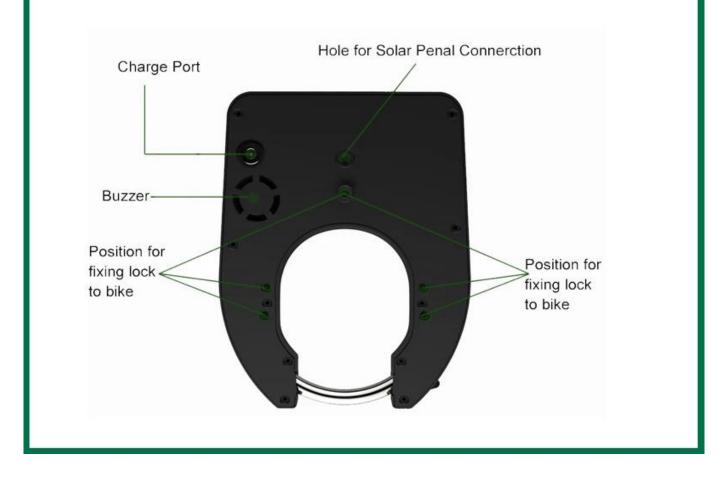

|
| Storage Temperature   | -40°C to +85°C                                                         |
| Working Temperature   | -20°C to +65°C                                                         |
| IP                    | IP67(completely dust-proof, rain-proof, soak 30min.)                   |
| Humidity              | 5%95% non-condensing                                                   |
| LED Indicator[inside] | Red/ Blue                                                              |



# Campus Cycling





#### Commercial and Office Buildings



Countryside Sharing Bikes Tourist Attractions





VANAKALA

22

Product Picture

Omni

# Bike sharing smart lock







# Product Size

## () mni



## Product Detail

#### () mni



## Bike sharing smart lock

### () mni









Omni is a professional supplier for <u>smart bike locks</u> for bikeshare and rental electric bikes.

Our R&D team engineers have more than 12 years experience for smart lock products.

Omni Core Value: " Quality, Innovation, Dedication".