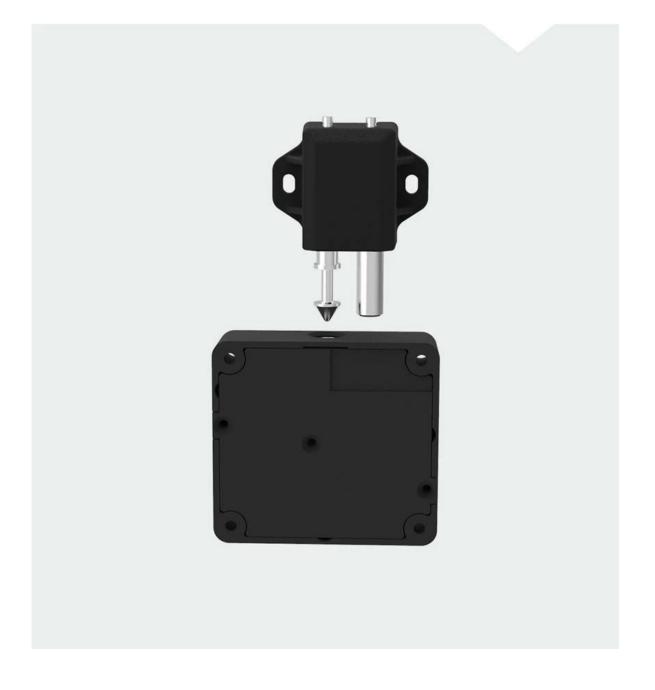

#### THICKENED SOLID STAINLESS STEEL CAM BOLTS

High security level of 8.5mm diameter Solid Stainless Steel Cam Bolts, it's anti-theft as general manpower can not open.

### **USB FAST CHARGE**

Omni cabinet lock has the function of USB Type-C for charging, please charge in time after low battery alarmed.