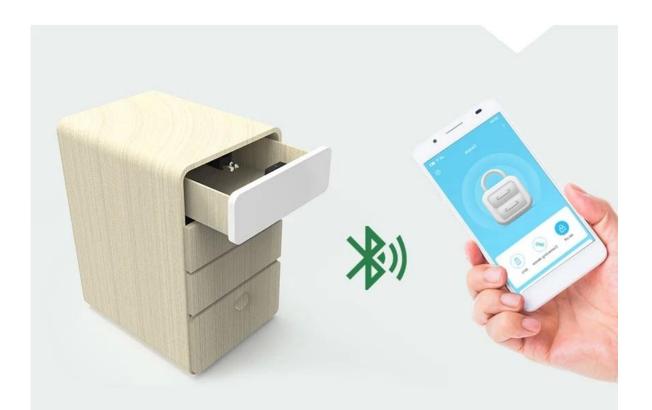

#### **Bluetooth version**

Built-in Bluetooth controlled chip,download the APP and connect cabinet lock via Bluetooth. Built-in battery,no charging needed.