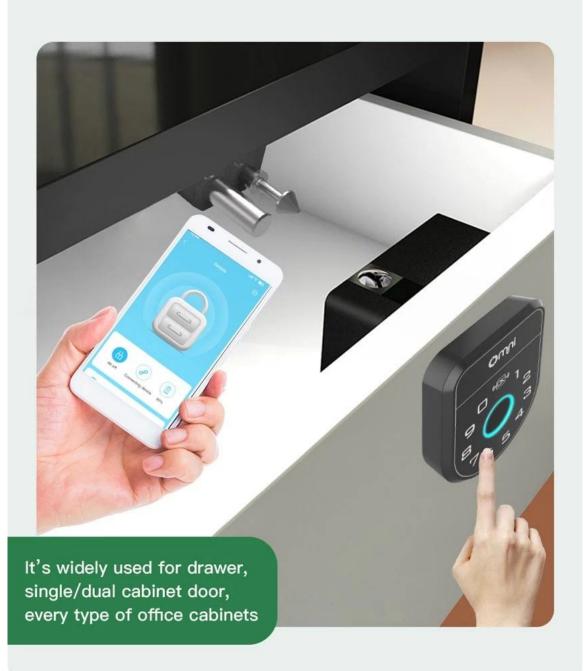

### SUPPORT MULTI TYPES OF CABINETS

Single door cabinet, dual door cabinet, drawer, safety box

## MULTI PANEL OF THE CABINET LOCK

Supports APP-operated, fingerprint-operated, using combination and RFID card to unlock and lock