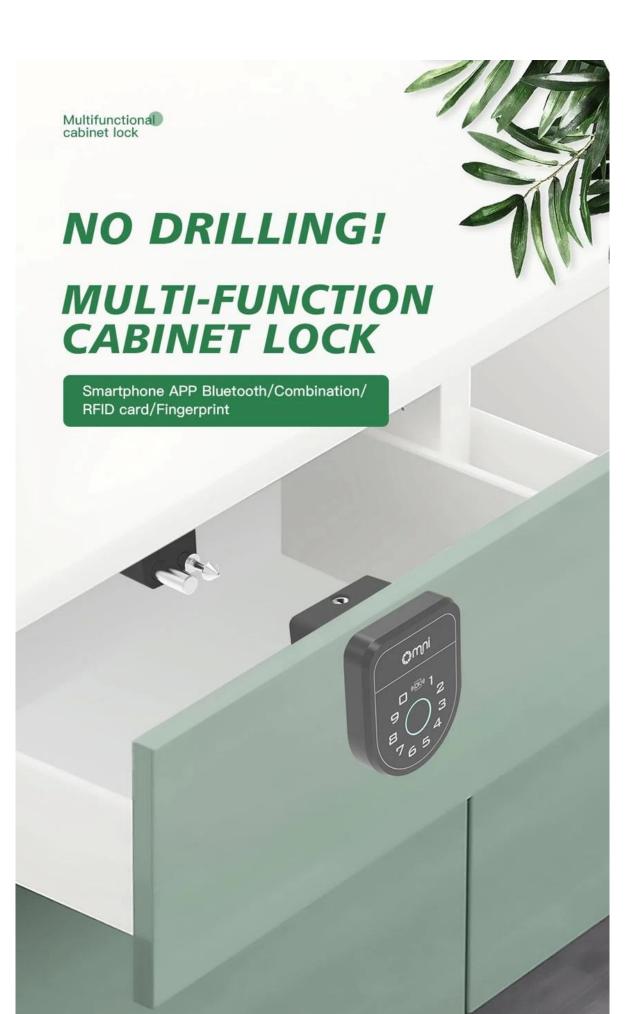

### **Keyless Cabinet Locks Using RFID Card and Smartphone APP and Combination and Fingerprint to unlock**

The <u>keyless cabinet locks</u> are able to be unlocked and locked via multiple methods. Users can use RFID card to unlock the cabinet locks, or use smartphone APP to unlock via Bluetooth, or use combination to unlock it, or use fingerprint to unlock as preferred.

The keyless cabinet locks are widely used for single door cabinets, dual door cabinets, office cabinets, drawers and safety boxes.

The keyless cabinet locks are equipped with smart abilities. It can support invisible installation as well.

## MULTI PANEL OF THE CABINET LOCK

Supports APP-operated, fingerprint-operated, using combination and RFID card to unlock and lock

#### USE RFID CARD TO UNLOCK THE CABINET LOCK

Add RFID function panel, support RFID and Bluetooth for unlocking