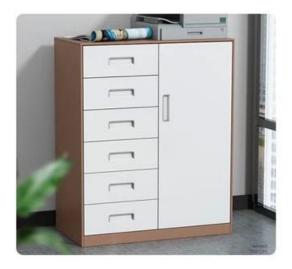

The keyless cabinet locks are widely used for single door cabinets, dual door cabinets, office cabinets, drawers and safety boxes.

The keyless cabinet locks are equipped with smart abilities. It can support invisible installation as well.

### SUPPORT MULTI TYPES OF CABINETS

Single door cabinet, dual door cabinet, drawer, safety box