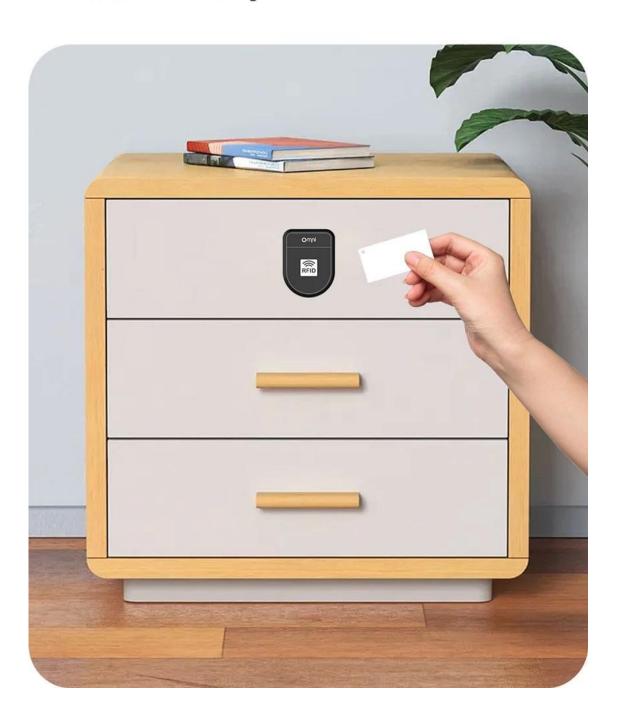

#### USE RFID CARD TO UNLOCK THE CABINET LOCK

Add RFID function panel, support RFID and Bluetooth for unlocking