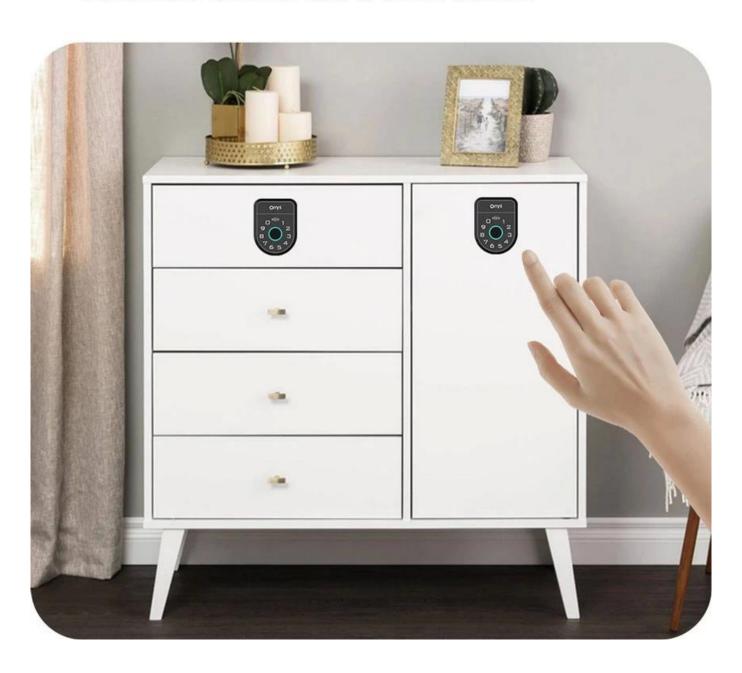

### **Keyless Cabinet Locks Using RFID Card and Smartphone APP and Combination and Fingerprint to unlock**

The <u>keyless cabinet locks</u> are able to be unlocked and locked via multiple methods. Users can use RFID card to unlock the cabinet locks, or use smartphone APP to unlock via Bluetooth, or use combination to unlock it, or use fingerprint to unlock as preferred.

The keyless cabinet locks are widely used for single door cabinets, dual door cabinets, office cabinets, drawers and safety boxes.

The keyless cabinet locks are equipped with smart abilities. It can support invisible installation as well.

## MULTI PANEL OF THE CABINET LOCK

Supports APP-operated, fingerprint-operated, using combination and RFID card to unlock and lock

### HUGE CONTRAST TO OLD CABINET LOCK

New design of RFID cabinet lock,no keys APP unlock,use combination to unlock