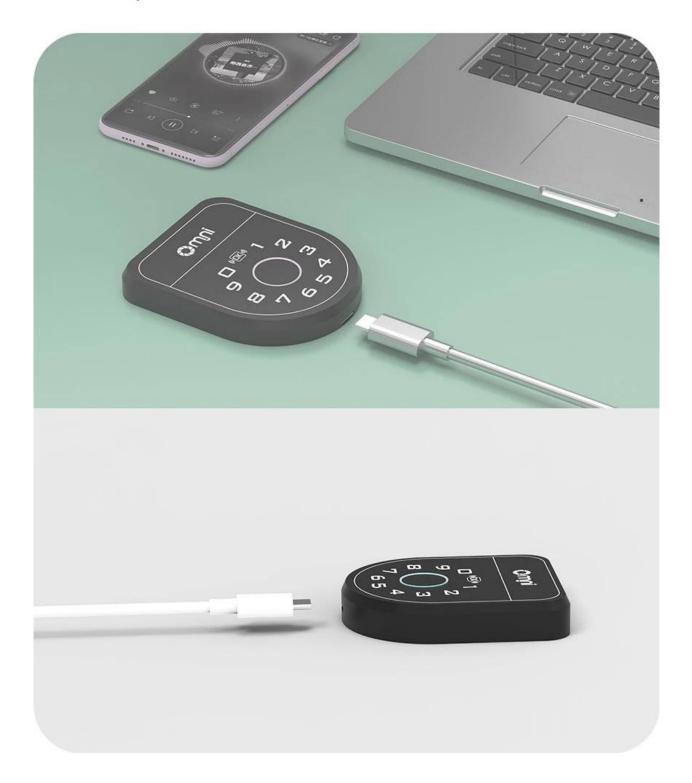

### **USB FAST CHARGE**

Omni cabinet lock has the function of USB Type-C for charging, please charge in time after low battery alarmed.

## MULTI PANEL OF THE CABINET LOCK

Supports APP-operated, fingerprint-operated, using combination and RFID card to unlock and lock

#### USE RFID CARD TO UNLOCK THE CABINET LOCK

Add RFID function panel, support RFID and Bluetooth for unlocking

#### **Bluetooth version**

Built-in Bluetooth controlled chip,download the APP and connect cabinet lock via Bluetooth. Built-in battery,no charging needed.