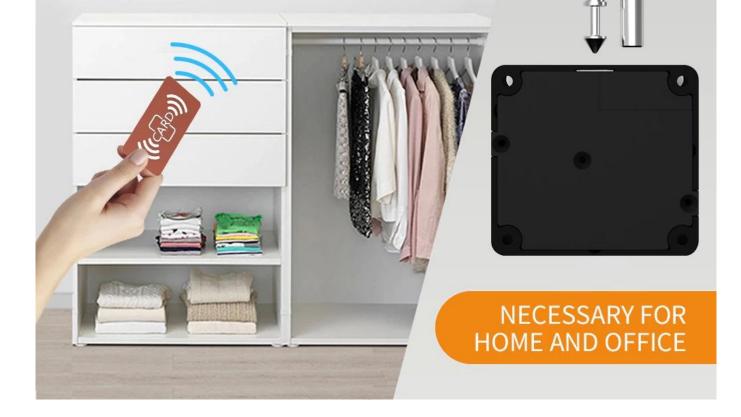

#### **OMNI RFID** Cabinet Locks

**ONE KEY FOR MULTIPLE LOCKS** - This RFID cabinet locks are programmable, and users can use one key (RFID card/fob) to unlock several cabinet locks as you want. The only thing users need to do: program the key into the locks and test it before installation.

**COMPACT SIZE & STURDY MECHANISM** - Latch and mortise are made by metal, they are sturdy enough for the cabinets. Unlock the cabinet door without touching. RFID card / tags are portable and easy to store. Provides good safety protection of your personal items. Improve children's safety at home, avoid your kids free to open the drawers or cabinet doors.

#### HOME AND OFFICE ESSENTIAL