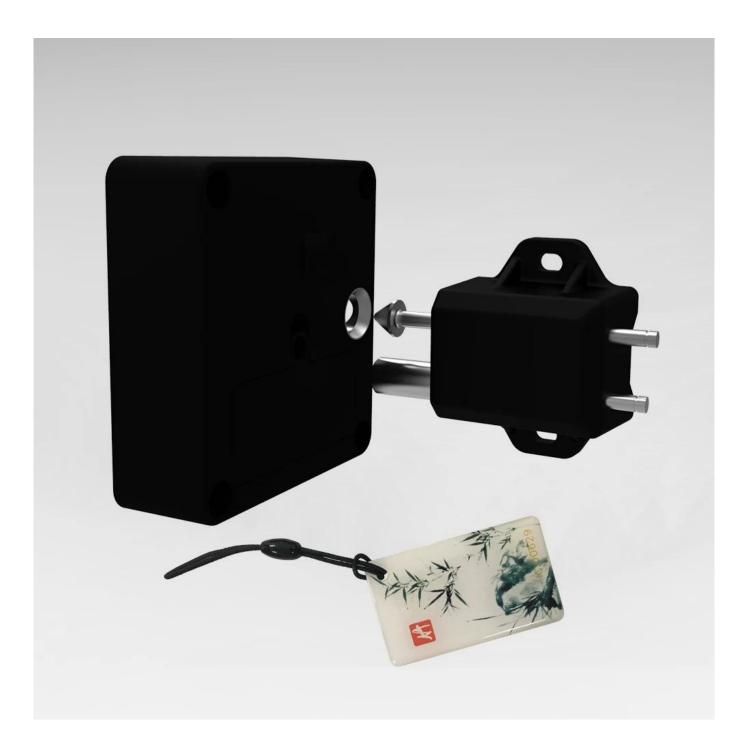

#### **OMNI RFID** Cabinet Locks

**ONE KEY FOR MULTIPLE LOCKS** - This RFID cabinet locks are programmable, and users can use one key (RFID card/fob) to unlock several cabinet locks as you want. The only thing users need to do: program the key into the locks and test it before installation.

# THICKENED STEEL LOCK TONGUE WITH METAL LOCK CORE

### NO OPENING, INVISIBLE CONCEALED INSTALLATION

- · Thickened lock core
- Swipe to open
- · Anti-lock

FACTORY

## THICKENED SOLID STAINLESS STEEL BOLT

### MATCH ITERATIVE CPU

Adopt new iteration professional CPU Applied to card sensing algorithm

Effective sensing distance up to 5cm