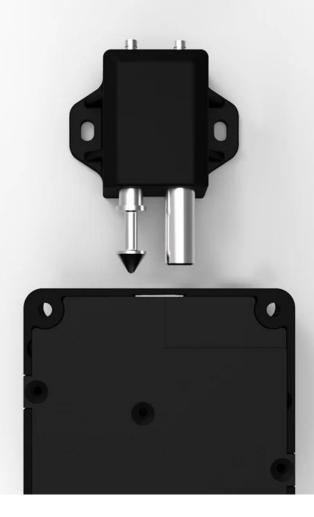

# THICKENED STEEL LOCK TONGUE WITH METAL LOCK CORE

### NO OPENING, INVISIBLE CONCEALED INSTALLATION

- · Thickened lock core
- Swipe to open
- · Anti-lock

FACTORY