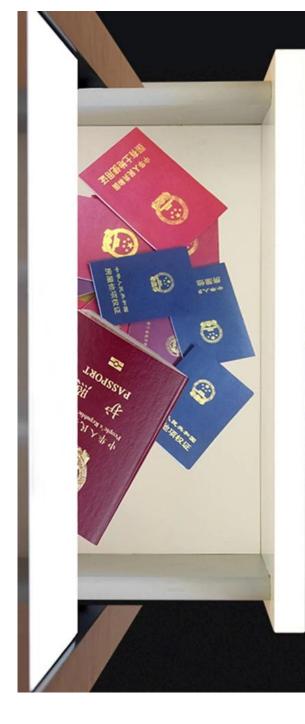

**COMPACT SIZE & STURDY MECHANISM** - Latch and mortise are made by metal, they are sturdy enough for the cabinets. Unlock the cabinet door without touching. RFID card / tags are portable and easy to store. Provides good safety protection of your personal items. Improve children's safety at home, avoid your kids free to open the drawers or cabinet doors.