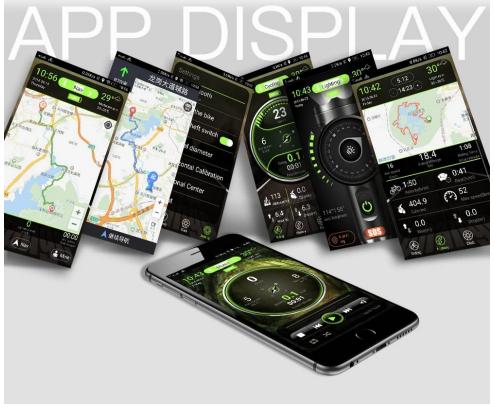

FUNCTION

Omni

**1.Smart speedometer:** big mobile screen, wireless connect to the bicycle stem.real time display all riding data, lighting control, music play, etc.