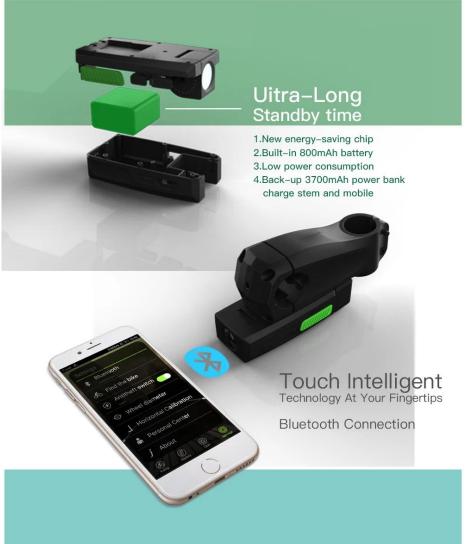

#### 4. Power bank:

- a. Riding lighting
- b. Wirk as backup power for stem(no need to bring bicycle home to charge, and also avoid the inconvenient of normal power bank during riding)
  - c. Charge for mobile

### Construction Parameters

Omni

| Product name              | Omni samrt bicycle computer                         |  |  |
|---------------------------|-----------------------------------------------------|--|--|
| Model Number              | OC2                                                 |  |  |
| Color                     | black                                               |  |  |
| Material                  | ABS+aluminum Alloy                                  |  |  |
| Length                    | 95mm                                                |  |  |
| Weight( stem& power bank) | main body:405gram, battery 145gram                  |  |  |
| Suitable bike             | Mountain bike, Road bike                            |  |  |
| Phone system              | Android above 4.3 and support BLE,Iphone4S or above |  |  |
| Power capacity            | Stem:800mah,power bank:3700mah                      |  |  |
| Voltage                   | 5V                                                  |  |  |
| Bluetooth range needed    | 10m                                                 |  |  |
| Waterproof level          | IPX6                                                |  |  |
| Certificates              | ROHS ,CCC                                           |  |  |