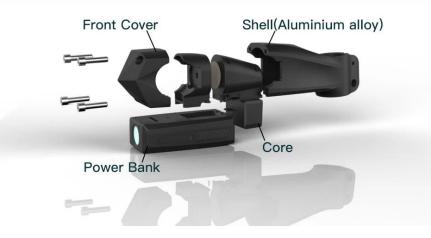

### Construction Parameters

Omni

| Product name              | Omni samrt bicycle computer                         |  |  |
|---------------------------|-----------------------------------------------------|--|--|
| Model Number              | OC2                                                 |  |  |
| Color                     | black                                               |  |  |
| Material                  | ABS+aluminum Alloy                                  |  |  |
| Length                    | 95mm                                                |  |  |
| Weight( stem& power bank) | main body:405gram, battery 145gram                  |  |  |
| Suitable bike             | Mountain bike, Road bike                            |  |  |
| Phone system              | Android above 4.3 and support BLE,Iphone4S or above |  |  |
| Power capacity            | Stem:800mah,power bank:3700mah                      |  |  |
| Voltage                   | 5V                                                  |  |  |
| Bluetooth range needed    | 10m                                                 |  |  |
| Waterproof level          | IPX6                                                |  |  |
| Certificates              | ROHS ,CCC                                           |  |  |