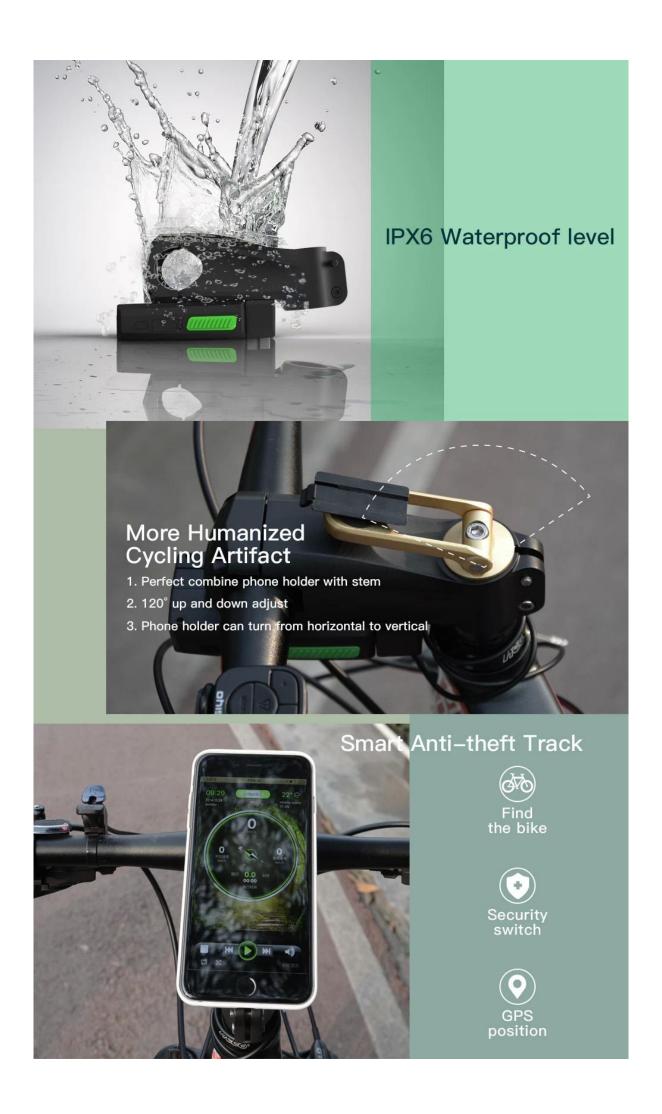

## 2.Smart bicycle stem:

- a. External speed sensor
- b. Cadence sensor(optional)
- c. Built in barometric altimeter sensor chip
- d. Real time collecting all riding data, riding speed, distance, time, slope, altitude, etc.
- **3.Smart anti-theft:** Owners away, automatic alert, return automatic released.
- a. Under the alarming status, any movement, will start hight-decibel speaker alarming on site, stop and threaten

the thief

b. Owner identification smart recognize, no need extra operation

### Construction Parameters

Omni

| Product name              | Omni samrt bicycle computer                         |  |  |
|---------------------------|-----------------------------------------------------|--|--|
| Model Number              | OC2                                                 |  |  |
| Color                     | black                                               |  |  |
| Material                  | ABS+aluminum Alloy                                  |  |  |
| Length                    | 95mm                                                |  |  |
| Weight( stem& power bank) | main body:405gram, battery 145gram                  |  |  |
| Suitable bike             | Mountain bike, Road bike                            |  |  |
| Phone system              | Android above 4.3 and support BLE,Iphone4S or above |  |  |
| Power capacity            | Stem:800mah,power bank:3700mah                      |  |  |
| Voltage                   | 5V                                                  |  |  |
| Bluetooth range needed    | 10m                                                 |  |  |
| Waterproof level          | IPX6                                                |  |  |
| Certificates              | ROHS ,CCC                                           |  |  |