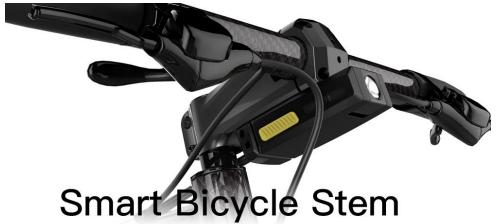

# Mounting smart bike navigation/computer/GPS bike part with wireless Bluetooth

OC5 smart bicycle stem designed can be used for mountain bicycle and road bicycle, replaced the previous bicycle stem, is a smart device which connect with mobile app by wireless to offer you function of speedometer, anti-theft, lighting, music play, etc.

OC series smart bicycle stem designed can be used for mountain and road bicycle, replaced the previous bicycle stem. is a smart device which connect with mobile app by wireless to offer you function of speedometer, anti-theft, lighting, music play, etc.