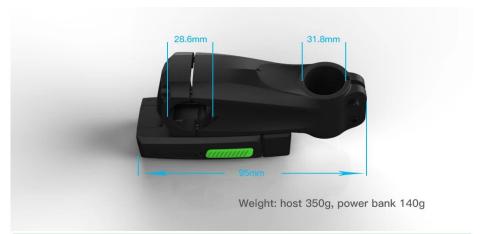

### Construction Parameters

Omni

| Product name              | Omni samrt bicycle computer                         |  |  |
|---------------------------|-----------------------------------------------------|--|--|
| Model Number              | OC2                                                 |  |  |
| Color                     | black                                               |  |  |
| Material                  | ABS+aluminum Alloy                                  |  |  |
| Length                    | 95mm                                                |  |  |
| Weight( stem& power bank) | main body:405gram, battery 145gram                  |  |  |
| Suitable bike             | Mountain bike, Road bike                            |  |  |
| Phone system              | Android above 4.3 and support BLE,Iphone4S or above |  |  |
| Power capacity            | Stem:800mah,power bank:3700mah                      |  |  |
| Voltage                   | 5V                                                  |  |  |
| Bluetooth range needed    | 10m                                                 |  |  |
| Waterproof level          | IPX6                                                |  |  |
| Certificates              | ROHS ,CCC                                           |  |  |