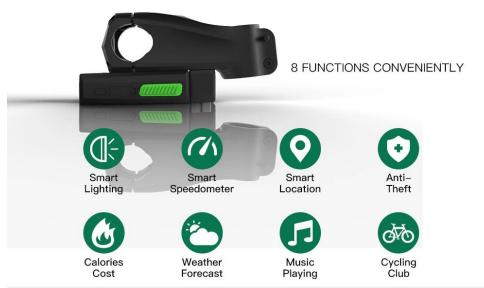

FUNCTION

Omni

**1.Smart speedometer:** big mobile screen, wireless connect to the bicycle stem.real time display all riding data, lighting control, music play, etc.

## 2.Smart bicycle stem:

- a. External speed sensor
- b. Cadence sensor(optional)
- c. Built in barometric altimeter sensor chip
- d. Real time collecting all riding data, riding speed, distance, time, slope, altitude, etc.
- **3.Smart anti-theft:** Owners away, automatic alert, return automatic released.
- a. Under the alarming status, any movement, will start hight-decibel speaker alarming on site, stop and threaten

the thief

b. Owner identification smart recognize, no need extra operation

#### 4. Power bank:

- a. Riding lighting
- b. Wirk as backup power for stem(no need to bring bicycle home to charge, and also avoid the inconvenient of normal power bank during riding)
  - c. Charge for mobile

## 5.Smart lighting:

- a. Riding lighting, outdoor lighting
- b. 3 modes lighting:semi-bright,full bright,SOS blistering