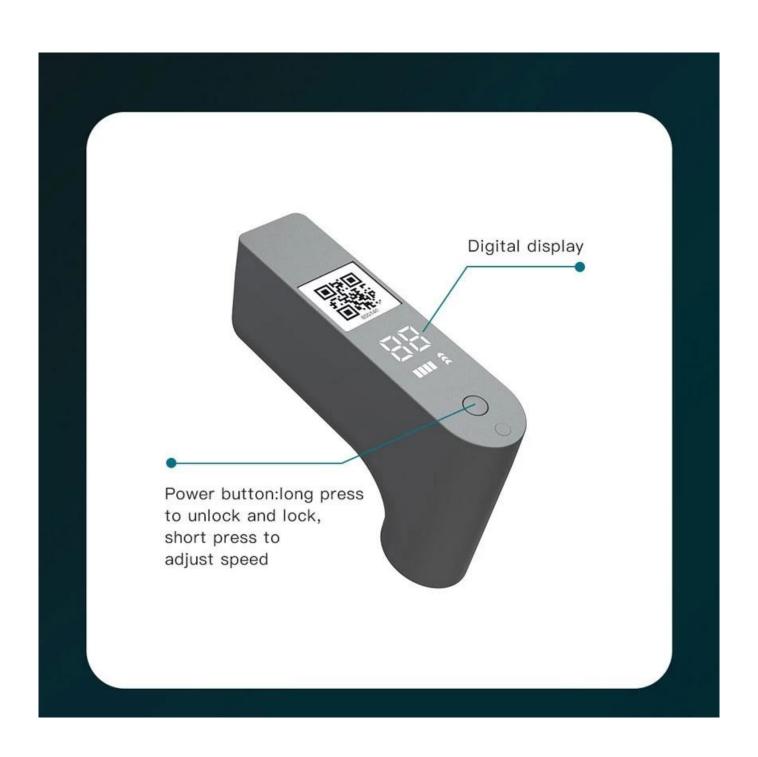

### The communication protocol:

Bluetooth: bluetooth 4.0

Wireless: TCP Scoket

UART protocol: Controlling vehicles controller switch; Obtain vehicle battery

status

There's digital display on electric scooters.

### **Power button:**

- 1,Long press to unlock and lock
- 2,Short press to adjust the speed