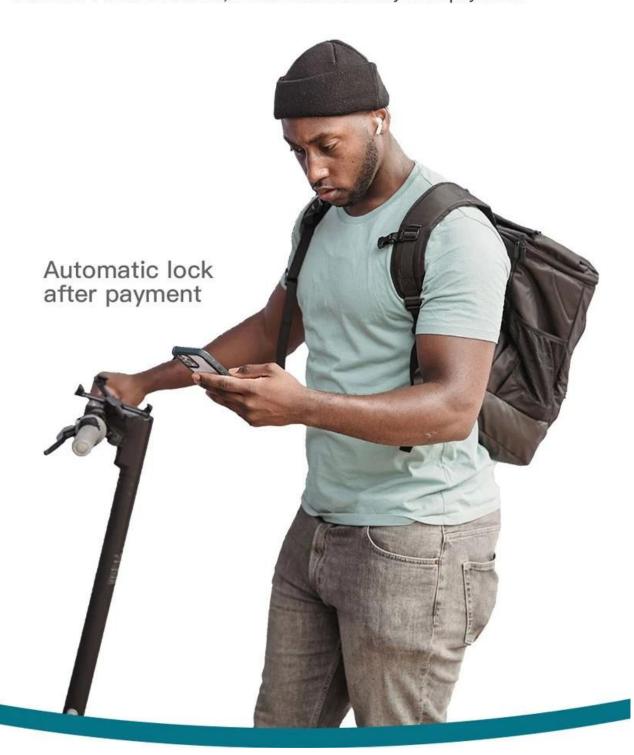

# 4G COMMUNICATION APP UNLOCK

Phone APP scan to unlock, it locks automatically after payment.

#### Intelligent lock method

People scan the QR code on electric scooter and the electric scooter is unlocked. Therefore, they can enjoy the rideshare freely. When they return the vehicles back after finished the riding, they just need to pay for the trip and then the scooter is automatically locked.