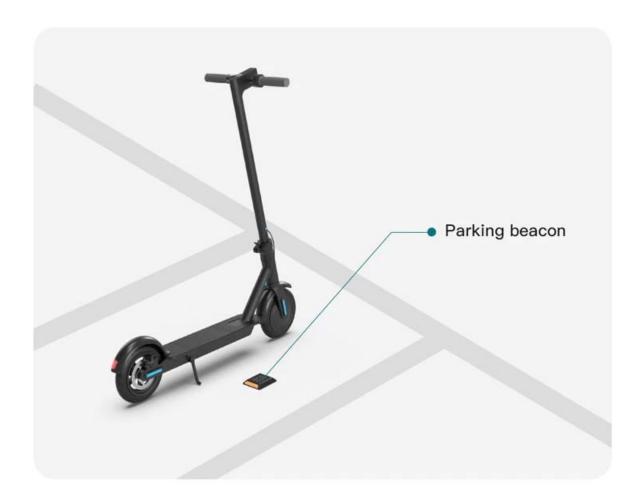

#### IOT-Parking

# STANDARD PARKING AT SPECIFIC POINTS

Works greatly with parking beacon for standard parking to meet government regulations and vehicles arrangement.