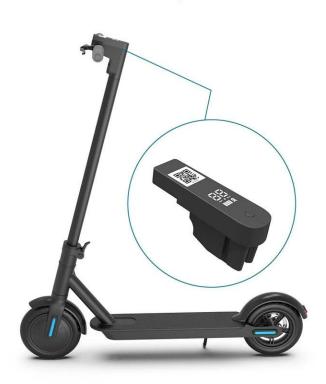

### TINY AND CONVENIENT, EASILY INSTALL

Put on scooter head, compatible, customization supported