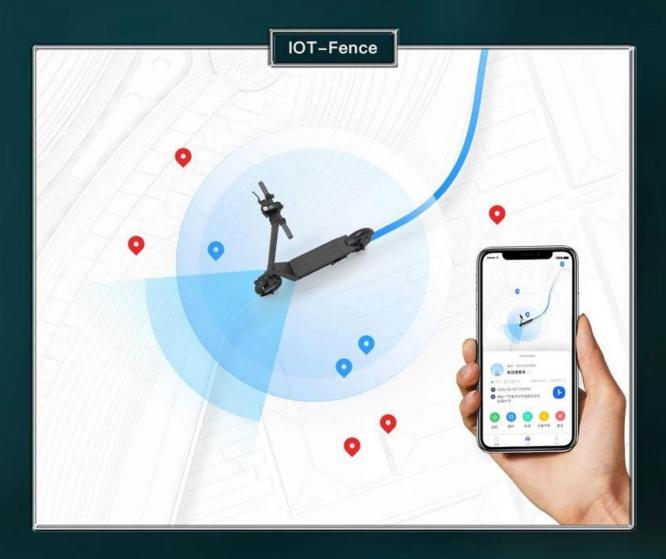

## GEO-FENCING ALERTS

The e-scooter rental company sets a geo-fencing area through backstage, when vehicles enter or exit it, the alerts implemented.