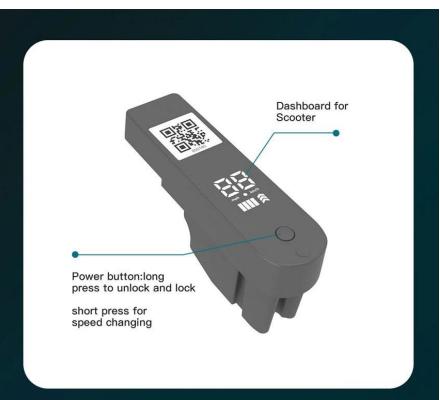

It is built-in geo-fence technology,gps tracking system,instrument board for scooter's status of speed and power,press buttons for automatic unlocking,connecting with specific smartphone APP to indicate vehicle's status including riding speed,power,notifications etc..

QR code will be put on IoT device so there's an easy-operated display board so riders just scan to ride using the smartphone APP.

The IoT device will control the status of vehicles and report to server, so sharing scooter companies can check if needed. No manually working again.

6 powerful core functionality

**FUNCTION** 

**4**Ĝ

4G/BLE Communication

loT and Display Combines

Geo-fencing

One-click Speed Changing

High-definition Audio