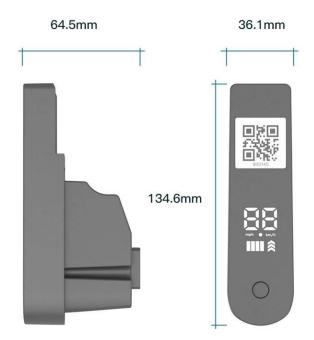

It is built-in geo-fence technology,gps tracking system,instrument board for scooter's status of speed and power,press buttons for automatic unlocking,connecting with specific smartphone APP to indicate vehicle's status including riding speed,power,notifications etc..

QR code will be put on IoT device so there's an easy-operated display board so riders just scan to ride using the smartphone APP.

The IoT device will control the status of vehicles and report to server, so sharing scooter companies can check if needed. No manually working again.