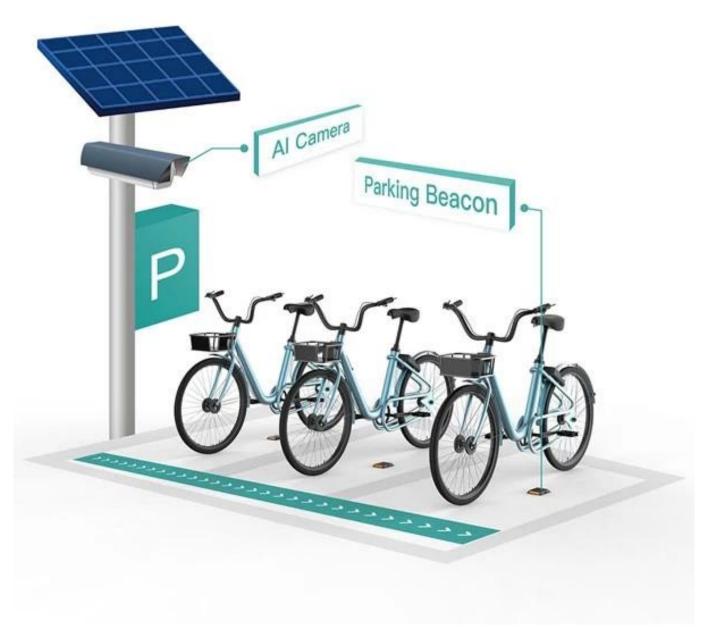

## Omni Parking Beacon for Standard Parking When Launching Public Sharing Bikes

Working with Omni smart **sharing bike lock**,M524DD parking beacon supports fix parking standardizedly to solve the problems of the chaos of poorly regulated parking in bicycle sharing market.Users' random parking becomes a big problem in the market.