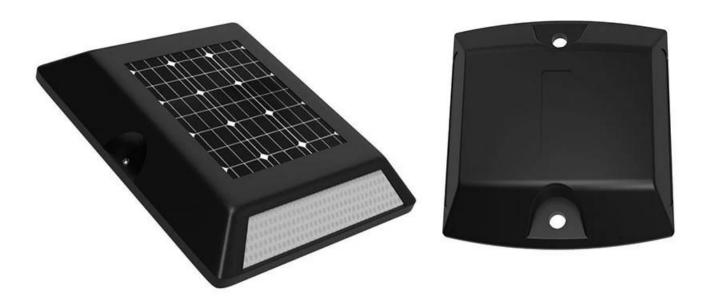

How does parking beacon look like?

The M524DD parking beacon has built-in large-capacity lithium sub battery,long working hours, and a solid aluminum alloy shell design and IP67 waterproof level, which ensures that parking beacon works stably and reliably in harsh outdoor environment without manual inspection and maintanance.