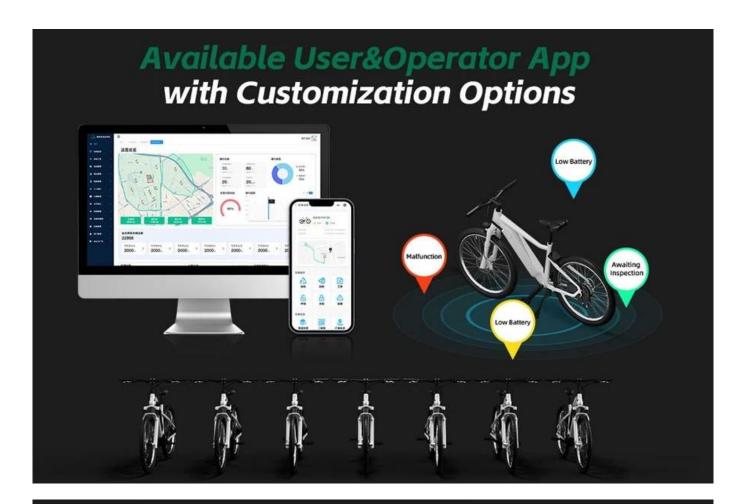

## Smarter Ebike LCD Display with Auto Unlock & Lock Mapping Navigation

The **ebike LCD display** is a smart display with IoT functions, setting it apart from other displays. From now on, the OMNI 4G e-bike LCD display is the only display with built-in IoT technology, allowing users to lock and unlock their bikes remotely.

## AVAILABLE FOR RENTAL AND CUSTOM DEVELOPMENT Set Charging Map Q (3) Filtered Vehicle Power Set Oping Inference Set Oping Inference

20+ 20+ years factory 20+ 20+ years in client service 200+ More than 200 Employees (over 50 R&D Personnel) 6000 6000 Square Meters of Office Space