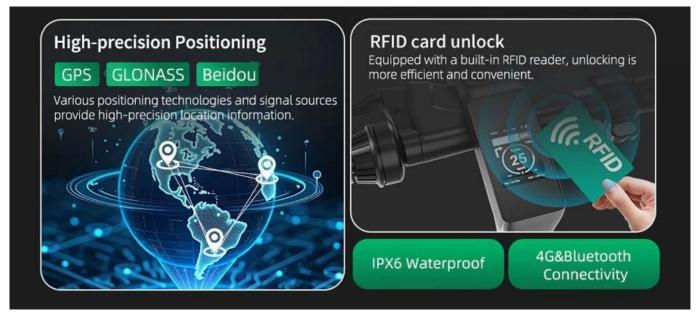

## Smarter Ebike LCD Display with Auto Unlock & Lock Mapping Navigation

The **ebike LCD display** is a smart display with IoT functions, setting it apart from other displays. From now on, the OMNI 4G e-bike LCD display is the only display with built-in IoT technology, allowing users to lock and unlock their bikes remotely.