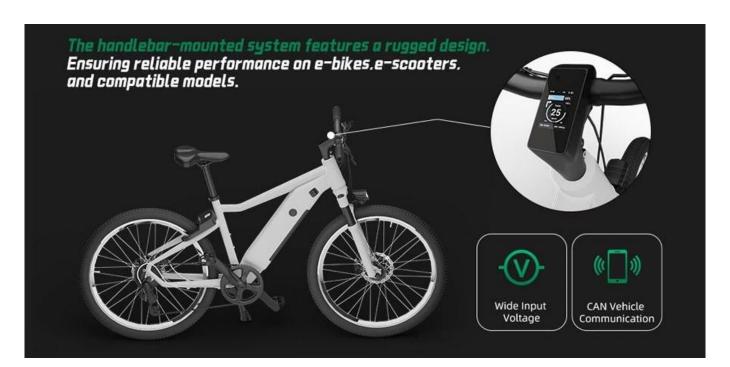

## Smarter Ebike LCD Display with Auto Unlock & Lock Mapping Navigation

The **ebike LCD display** is a smart display with IoT functions, setting it apart from other displays. From now on, the OMNI 4G e-bike LCD display is the only display with built-in IoT technology, allowing users to lock and unlock their bikes remotely.











Designed for e-bikes, scooter-sharing systems, and personal outdoor cycling.







## AVAILABLE FOR RENTAL AND CUSTOM DEVELOPMENT Set Charging Map Q (3) Filtered Vehicle Power Set Oping Inference Set Oping Inference









20+ 20+ years factory 20+ 20+ years in client service 200+ More than 200 Employees (over 50 R&D Personnel) 6000 6000 Square Meters of Office Space

4 Professional Production Lines 2 (Z +
Over 150 Million
Users Using OMNI
Positioning Services

600 万+ Sold terminal IoT equipment