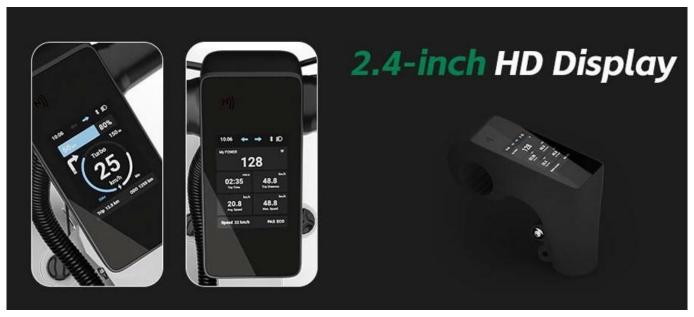

## Smarter Ebike LCD Display with Auto Unlock & Lock Mapping Navigation

The **ebike LCD display** is a smart display with IoT functions, setting it apart from other displays. From now on, the OMNI 4G e-bike LCD display is the only display with built-in IoT technology, allowing users to lock and unlock their bikes remotely.











Designed for e-bikes, scooter-sharing systems, and personal outdoor cycling.







## AVAILABLE FOR RENTAL AND CUSTOM DEVELOPMENT Set Charging Map Q (3) Filtered Vehicle Power Set Oping Inference Set Oping Inference









20+ 20+ years factory 20+ 20+ years in client service 200+ More than 200 Employees (over 50 R&D Personnel) 6000 6000 Square Meters of Office Space

4 Professional Production Lines 2 (Z +
Over 150 Million
Users Using OMNI
Positioning Services

600 万+ Sold terminal IoT equipment