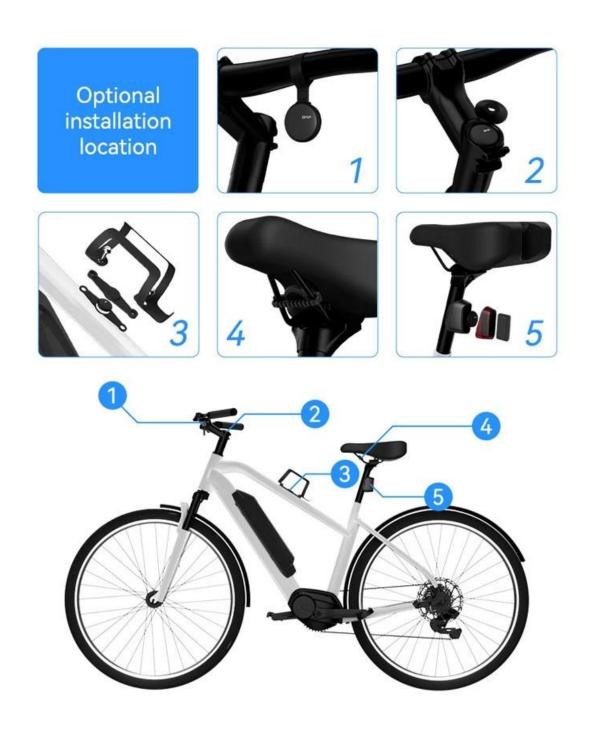

### Know more about this locator tracker

- [TINY HIDDEN DESIGN] When put the locator tracker on vehicles, fleet manufacturers and operators and bikes retailers can choose the right position for the **Bluetooth finder**. It can be installed and hidden easily.
- **[EASY TO INSTALL**[Easy to install, UNOBSTRUCTED SIGNAL. There're many vehicle positions for installment.
- **WATERPROOF & DUSTPROOF** The designed locator tracker is to keep out water and dust.
- [SATISFACTION GUARANTEE] Backed by a satisfaction guarantee and affordably priced, this Bluetooth airtag is the ultimate solution for bike owners who want to keep their bikes safe and secure without having to purchase expensive GPS devices or other tracking solutions.

### 1 Handlebar Stem

Customizable silicone strap, installed on the bike handlebar stem.

### ② Top cap of the bike frame

Installed on the circula top cap of the bike frame.

# ③ Water bottle cage

Mountable on the bottom of the water bottle cage

# Bottom of the saddle

Can be custom-locke under the saddle.

# ⑤ Inside the taillight

Customizable taillight, installed inside the taillight.