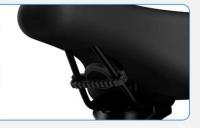

t's ultra-thin design.

It's equipped with buzzer, after clicked Play Sound on Apple Find My, the smart device will send the voice so users can check where it is,then find their items.

# Find My Network: Efficient Tracking

MFI certified, works with Find My APP.



# Ultra-Low Power, Long-Lasting Battery Low-energy Bluetooth, 6 months standby time. 5

# Compact and portable installation

32mm diameter, 6.5mm thickness, compact size, suitable for various mounting positions.



### 1 Handlebar Stem

Customizable silicone strap, installed on the bike handlebar stem.



### ② Top cap of the bike frame

Installed on the circula top cap of the bike frame.



# ③ Water bottle cage

Mountable on the bottom of the water bottle cage



# Bottom of the saddle

Can be custom-locke under the saddle.



# ⑤ Inside the taillight

Customizable taillight, installed inside the taillight.





# One-Stop Service

One-stop service from 0 to 1: from design and development to production and packaging, and from shipment to after-sales support.



Professional Design Team



Product Assembly Line



Packaging And Shipping



Professional After-Sales Team