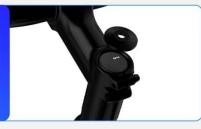

### 1 Handlebar Stem

Customizable silicone strap, installed on the bike handlebar stem.

### ② Top cap of the bike frame

Installed on the circula top cap of the bike frame.