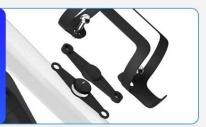

### 1 Handlebar Stem

Customizable silicone strap, installed on the bike handlebar stem.

### ② Top cap of the bike frame

Installed on the circula top cap of the bike frame.

# ③ Water bottle cage

Mountable on the bottom of the water bottle cage