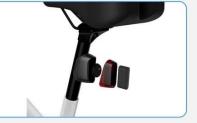

Find My, the smart device will send the voice so users can check where it is,then find their items.

# Find My Network: Efficient Tracking

MFI certified, works with Find My APP.



# Ultra-Low Power, Long-Lasting Battery Low-energy Bluetooth, 6 months standby time. 5

# Compact and portable installation

32mm diameter, 6.5mm thickness, compact size, suitable for various mounting positions.



### 1 Handlebar Stem

Customizable silicone strap, installed on the bike handlebar stem.



### ② Top cap of the bike frame

Installed on the circula top cap of the bike frame.



# ③ Water bottle cage

Mountable on the bottom of the water bottle cage



# Bottom of the saddle

Can be custom-locke under the saddle.



# ⑤ Inside the taillight

Customizable taillight, installed inside the taillight.





# One-Stop Service

One-stop service from 0 to 1: from design and development to production and packaging, and from shipment to after-sales support.



Professional Design Team



Product Assembly Line



Packaging And Shipping



Professional After-Sales Team