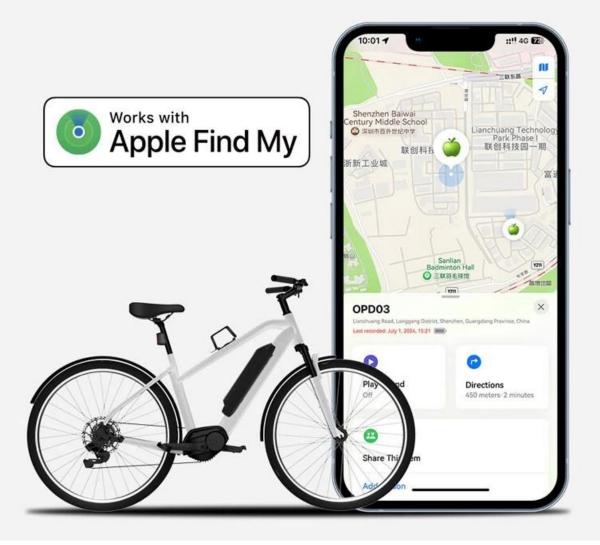

### Work with Find My Locator Tracker for Two-wheeler Vehicles

The <u>locator tracker</u> works with Apple Find My is very suitable for items tracking. And it's also a Bluetooth finder for anti-theft light two-wheelers.

### Why do we can put Bluetooth airtag on bikes e-bikes?

First,it's MFI certified that works with Find My,global tracking and unlimited range supported. It's lifetime free use after put the locator trackers on vehicles.

# Find My Network: Efficient Tracking

MFI certified, works with Find My APP.