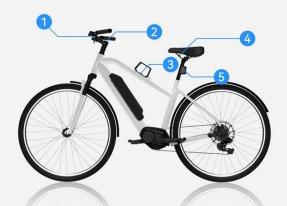

### 1 Handlebar Stem

Customizable silicone strap, installed on the bike handlebar stem.

### ② Top cap of the bike frame

Installed on the circula top cap of the bike frame.

# ③ Water bottle cage

Mountable on the bottom of the water bottle cage

# Bottom of the saddle

Can be custom-locke under the saddle.

# ⑤ Inside the taillight

Customizable taillight, installed inside the taillight.