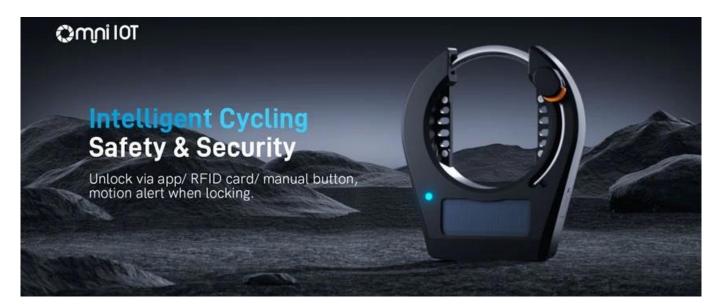

## Solar Panel Charging Keyless Bluetooth Bike Lock with Long Battery Life

This **<u>Bluetooth bike lock</u>** can be unlocked via smart bike app by Bluetooth communication, or riders can press the button to unlock it when smart bike app is near the smart lock.

The Bluetooth bike lock can also be unlocked via RFID cards.

Riders won't worry if the Bluetooth bike lock is in the rainy days as it is waterproof, the level is IP67, it keeps working well in rainy days.