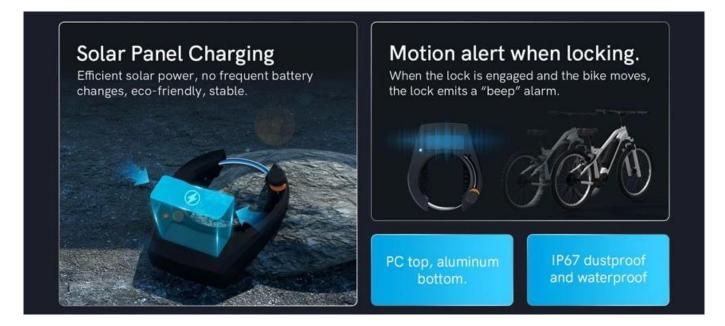

The Bluetooth bike lock can also be unlocked via RFID cards.

Riders won't worry if the Bluetooth bike lock is in the rainy days as it is waterproof, the level is IP67, it keeps working well in rainy days.

2. Users can unlock the Bluetooth bike lock by RFID cards.

Bring much more convenience for bikes and electric bikes.

The Bluetooth bike lock is not only waterproof, it also supports solar power charging. So it's durable for users and riders.