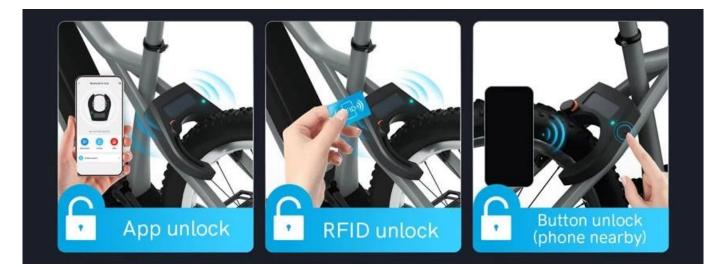

## Below is the unlocking methods of the Bluetooth bike lock.

1. Users can use bike lock app to unlock it via Bluetooth connection, or just press the button on the Bluetooth bike lock to unlock it after setting on mobile APP.

2. Users can unlock the Bluetooth bike lock by RFID cards.

Bring much more convenience for bikes and electric bikes.

The Bluetooth bike lock is not only waterproof, it also supports solar power charging. So it's durable for users and riders.