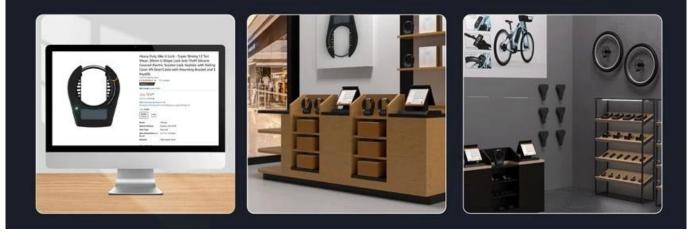

ric bikes.



The Bluetooth bike lock is not only waterproof, it also supports solar power charging. So it's durable for users and riders.

Hot sale keyless bike locks for wholesales. They are used in bike stores, outdoor sports shop for bikes and electric bikes, online e-commerce stores, indoor sports goods stores.



Key parameters of this Bluetooth bike lock

- 1. The durability: Locking/unlocking>10000 times
- 2. Built-in battery: 700mAh/3.7V
- 3. Cover material: Aluminum alloy
- 4. Whole size: L159 \* W136 \* H36 MM
- 5. The color: black, can be customized



More functions: The Bluetooth bike lock can also used for shared bikes fleet with more favorable price if bikes fleet don't need the GPS functions.

## Sales channels

For online stores, retail shops, and bike accessory stores.