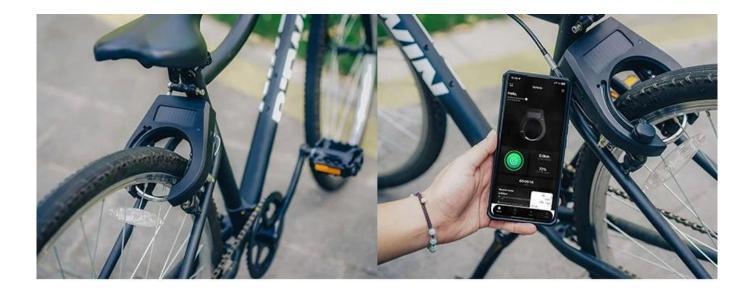

## Solar Panel Charging Keyless Bluetooth Bike Lock with Long Battery Life

This **<u>Bluetooth bike lock</u>** can be unlocked via smart bike app by Bluetooth communication, or riders can press the button to unlock it when smart bike app is near the smart lock.

## Below is the unlocking methods of the Bluetooth bike lock.

1. Users can use bike lock app to unlock it via Bluetooth connection, or just press the button on the Bluetooth bike lock to unlock it after setting on mobile APP.