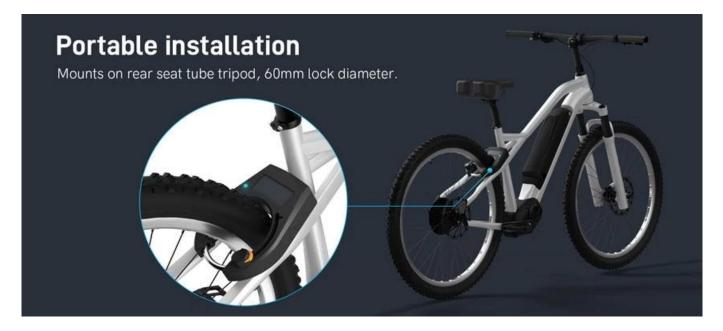

iders won't worry if the Bluetooth bike lock is in the rainy days as it is waterproof, the level is IP67, it keeps working well in rainy days.



## Below is the unlocking methods of the Bluetooth bike lock.

1. Users can use bike lock app to unlock it via Bluetooth connection, or just press the button on the Bluetooth bike lock to unlock it after setting on mobile APP.

2. Users can unlock the Bluetooth bike lock by RFID cards.

Bring much more convenience for bikes and electric bikes.



The Bluetooth bike lock is not only waterproof, it also supports solar power charging. So it's durable for users and riders.

Hot sale keyless bike locks for wholesales. They are used in bike stores, outdoor sports shop for bikes and electric bikes, online e-commerce stores, indoor sports goods stores.



Key parameters of this Bluetooth bike lock

- 1. The durability: Locking/unlocking>10000 times
- 2. Built-in battery: 700mAh/3.7V
- 3. Cover material: Aluminum alloy
- 4. Whole size: L159 \* W136 \* H36 MM
- 5. The color: black, can be customized



More functions: The Bluetooth bike lock can also used for shared bikes fleet with more favorable price if bikes fleet don't need the GPS functions.

## Sales channels

For online stores, retail shops, and bike accessory stores.