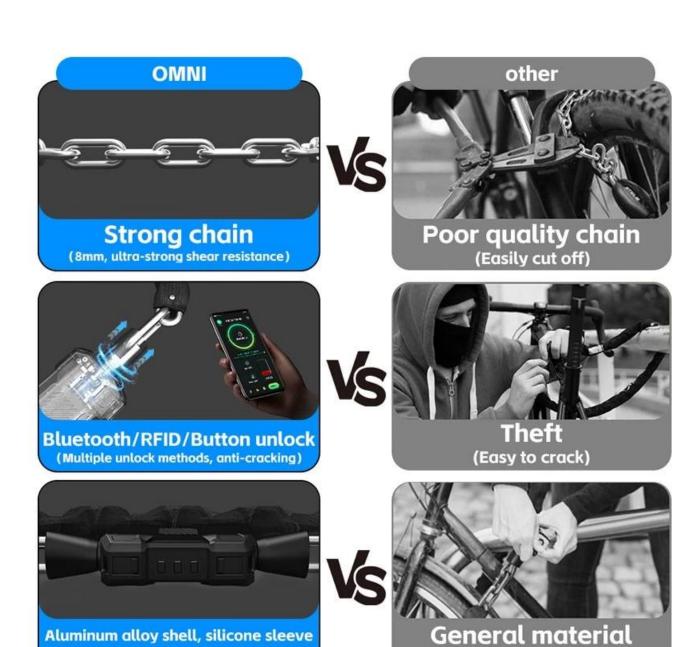

#### M246LTS Keyless Bike Lock Comes with Chain for Securing Bikes

This keyless bike lock features a metal shell with a silicone protective cover, offering a simple, attractive, sturdy, and durable design.

#### **Product Features:**

- **1. High-Strength Aluminum Alloy Shell:** Paired with a protective silicone cover, providing high reliability against tampering and drops.
- **2. Two-in-One Design of Electronic and Mechanical Lock:** One is an electronic lock, and the other is a mechanical key lock.
- **3. 850mAh Large-Capacity Rechargeable Lithium Battery:** Combined with ultra-low operating current for extended battery life.
- **4. Multiple Unlocking Methods:** APP, password, RFID, and mechanical key.
- **5. IP67 Dustproof and Waterproof:** Ensures reliable performance in various weather conditions.
- **6. Super-Strong Alloy Chain:** High resistance to cutting and pulling for enhanced security.
- **7. Bluetooth Connectivity Supported:** Convenient remote control and monitoring.
- 8. NFC Card Support: Quick and convenient unlocking with NFC cards.

## **8mm thick chain**

High security, anti-theft.

Shear-resistant

**Cut-resistant** 

Hammer proof

**Rust-proof** 