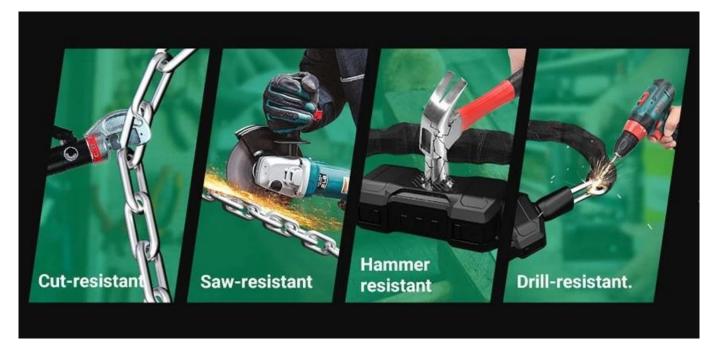

(High strength, impact resistant, low temperature resistant)

(Resists external damage)

## **8mm thick chain**

High security, anti-theft.

Shear-resistant

**Cut-resistant** 

Hammer proof

**Rust-proof** 