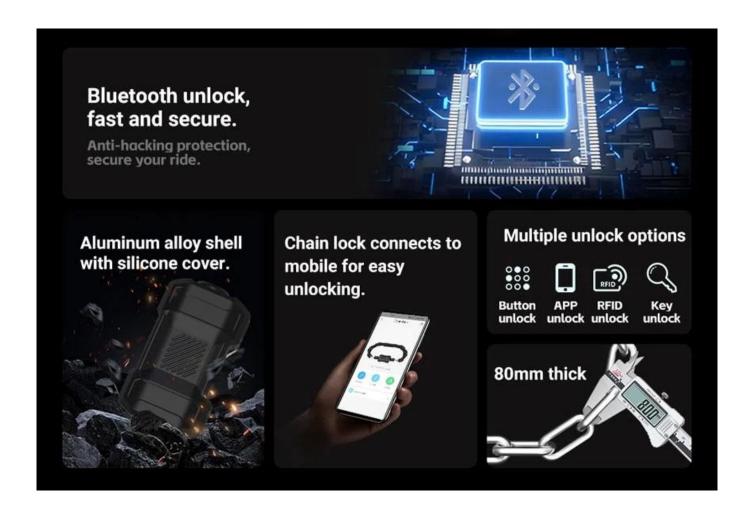

### How to Unlock OMNI Keyless Bike Lock with Smarter Methods?

- **1. APP Unlock**: Control the lock via a dedicated smart bike app convenient and efficient.
- **2. Password Unlock**: Set a secure, personalized password to unlock without phone.
- 3. RFID Unlock: Simply swipe RFID card for quick, keyless access.
- **4. Mechanical Key**: Backup option for emergencies traditional yet reliable.

With multiple smart unlocking methods, OMNI ensures flexibility and enhanced security for all users.

#### M246LTS Keyless Bike Lock Comes with Chain for Securing Bikes

This keyless bike lock features a metal shell with a silicone protective cover, offering a simple, attractive, sturdy, and durable design.

#### **Product Features:**

- **1. High-Strength Aluminum Alloy Shell:** Paired with a protective silicone cover, providing high reliability against tampering and drops.
- **2. Two-in-One Design of Electronic and Mechanical Lock:** One is an electronic lock, and the other is a mechanical key lock.
- **3. 850mAh Large-Capacity Rechargeable Lithium Battery:** Combined with ultra-low operating current for extended battery life.
- **4. Multiple Unlocking Methods:** APP, password, RFID, and mechanical key.
- **5. IP67 Dustproof and Waterproof:** Ensures reliable performance in various weather conditions.
- **6. Super-Strong Alloy Chain:** High resistance to cutting and pulling for enhanced security.
- **7. Bluetooth Connectivity Supported:** Convenient remote control and monitoring.
- 8. NFC Card Support: Quick and convenient unlocking with NFC cards.

## **8mm thick chain**

High security, anti-theft.

Shear-resistant

**Cut-resistant** 

Hammer proof

**Rust-proof** 