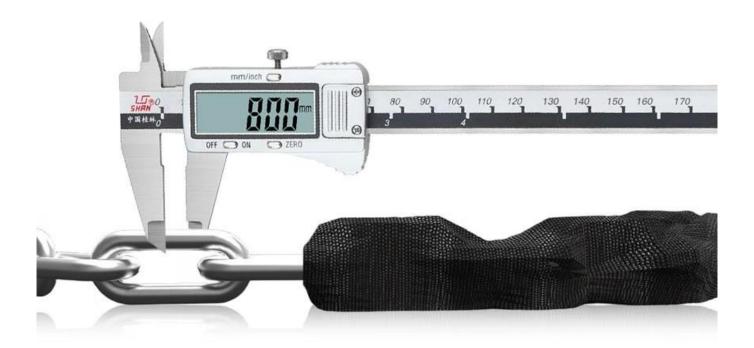

## **8mm thick chain**

High security, anti-theft.

Shear-resistant

**Cut-resistant** 

Hammer proof

**Rust-proof** 