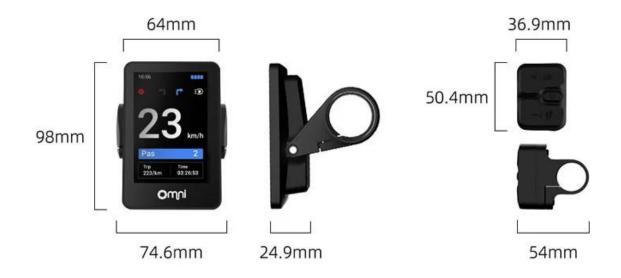

(battery,location,issues)

Improves efficiency and reduces maintenance downtime



# Waterproof IP67-rated dustproof and waterproof









### loT-enabled Smart Display

Super loT functionality, smarter ride

Backstage
Management

Backstage
Management

### Compatible

### **Adaptation & Communication**





Wide Voltage Input Range: Supports 24V-72V wide voltage input, compatible with various vehicle battery systems for strong adaptability.
Voltage Protection Mechanism: Built-in over-voltage and under-voltage protection circuits ensure safe module operation under abnormal voltage conditions.

Dual-Mode Communication Advantages

4G CAT1 (100Mbps): Ensures real-time vehicle data streaming. BLE5.2 (10m range): 30% more battery-efficient with instant pairing.

## **Product Specifications**



## **More Specifications**

Waterproof rating

**IP67** 

Audio

24bit, 8-96Kbps frequency

Bluetooth

**BLE 5.2** 

Speaker

Class D amplifier,  $4\Omega$  2W speaker

SIM card

Nano SIM

Casing material

PC plastic