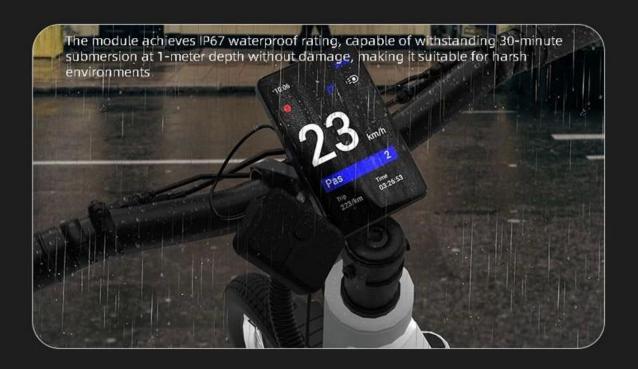

### 7. High-Level Waterproofing

The ebike screen keeps working well in rainy days as it is designed with waterproof high-level IP67.

GPS positioning technology and signal sources deliver high-precision location data.

# Waterproof IP67-rated dustproof and waterproof