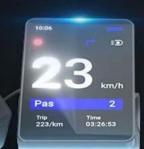

#### 1. Real-time Navigation

The **ebike display** maps the navigation route and links with turn signals to indicate directions in advance, ensuring safety and peace of mind.