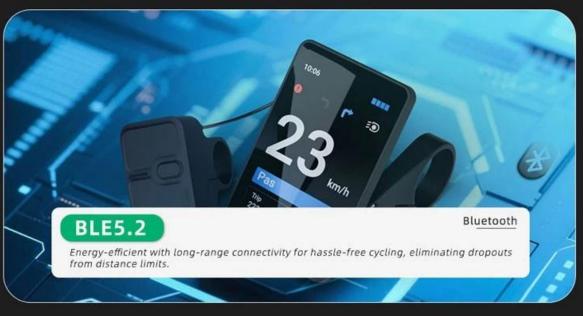

Dual-Mode Communication Advantages

4G CAT1 (100Mbps): Ensures real-time vehicle data streaming. BLE5.2 (10m range): 30% more battery-efficient with instant pairing.