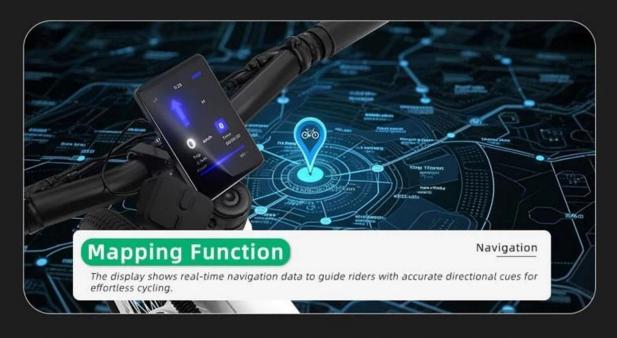

#### 1. Real-time Navigation

The **ebike display** maps the navigation route and links with turn signals to indicate directions in advance, ensuring safety and peace of mind.