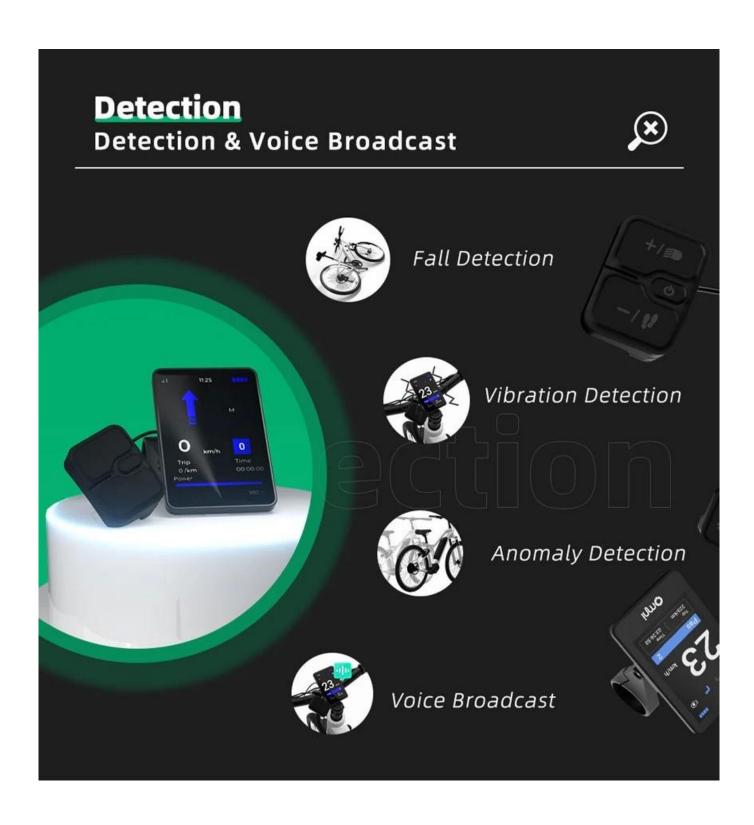

#### 3. Smarter Detection & Voice Broadcast

Detects falls, vibrations, and tilts to provide real-time vehicle status updates.

### 4. Tamper Alert

Continuously monitors the vehicle and automatically alerts when abnormal activity is detected, ensuring security.