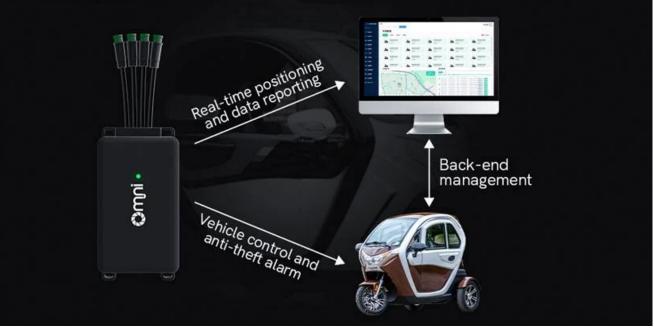

## IoT Tracking Devices APP Integration Auto Unlock Lock Smart Solution

**IoT tracking devices** are built-in IoT functions that can real-time control the vehicles.Unlock and lock the vehicles via vehicle tracking app directly.It's called IoT tracking device and three-wheeled EV solution.

## More functions of IoT tracking devices

To support urban green travel and commercial transport, we've created an electric tricycle rental platform with IoT smart controls and relays for efficient fleet management.