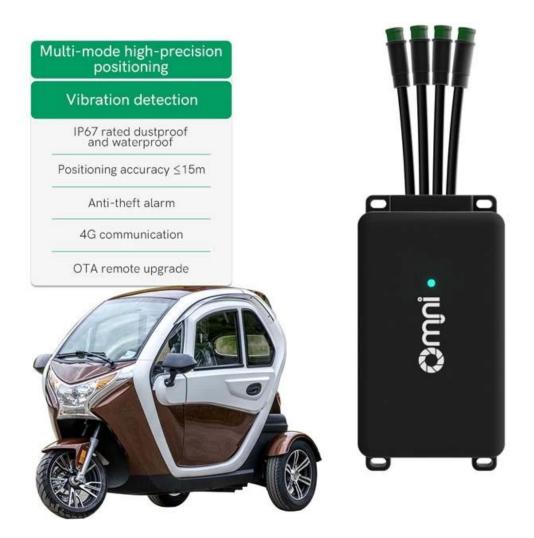

## IoT Tracking Devices APP Integration Auto Unlock Lock Smart Solution

**IoT tracking devices** are built-in IoT functions that can real-time control the vehicles.Unlock and lock the vehicles via vehicle tracking app directly.It's called IoT tracking device and three-wheeled EV solution.

## The features of this IoT tracking device

1. Send alarming. It's to protect each vehicles and prevent the theft.And owners also recover the missed vehicles by smart device which is built-in real-time positioning and navigation system.

2. Bluetooth and 4G communication. So, we can get Seamless Connectivity,Location and Tracking,Remote Monitoring and Updates for those vehicles.

3. Built-in OTA remote upgrade. It offers remote software and firmware updates, performance optimizations, security patches, and new features.