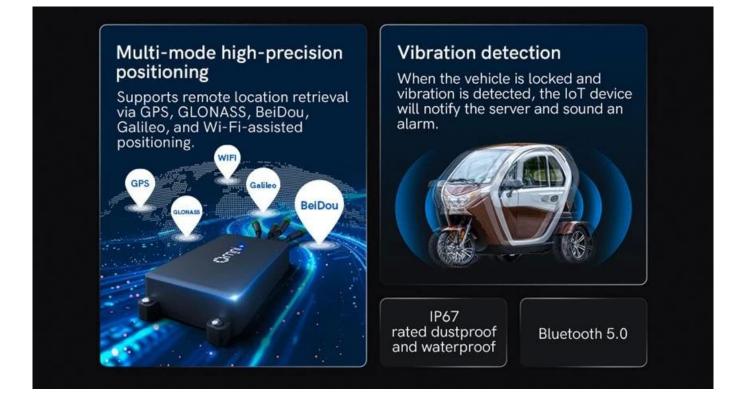

## The features of this IoT tracking device

1. Send alarming. It's to protect each vehicles and prevent the theft.And owners also recover the missed vehicles by smart device which is built-in real-time positioning and navigation system.

2. Bluetooth and 4G communication. So, we can get Seamless Connectivity,Location and Tracking,Remote Monitoring and Updates for those vehicles.

3. Built-in OTA remote upgrade. It offers remote software and firmware updates, performance optimizations, security patches, and new features.