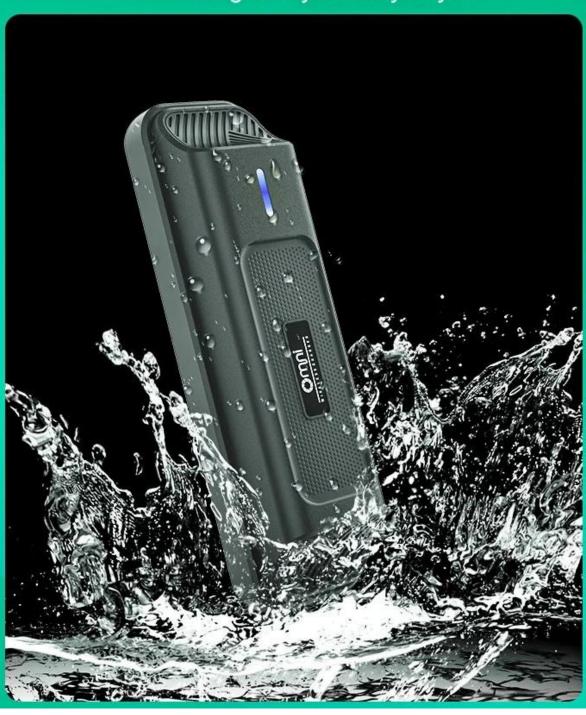

## Sealed Waterproof Technology

Sealed anti-splash waterproof design, still riding freely in rainy days.