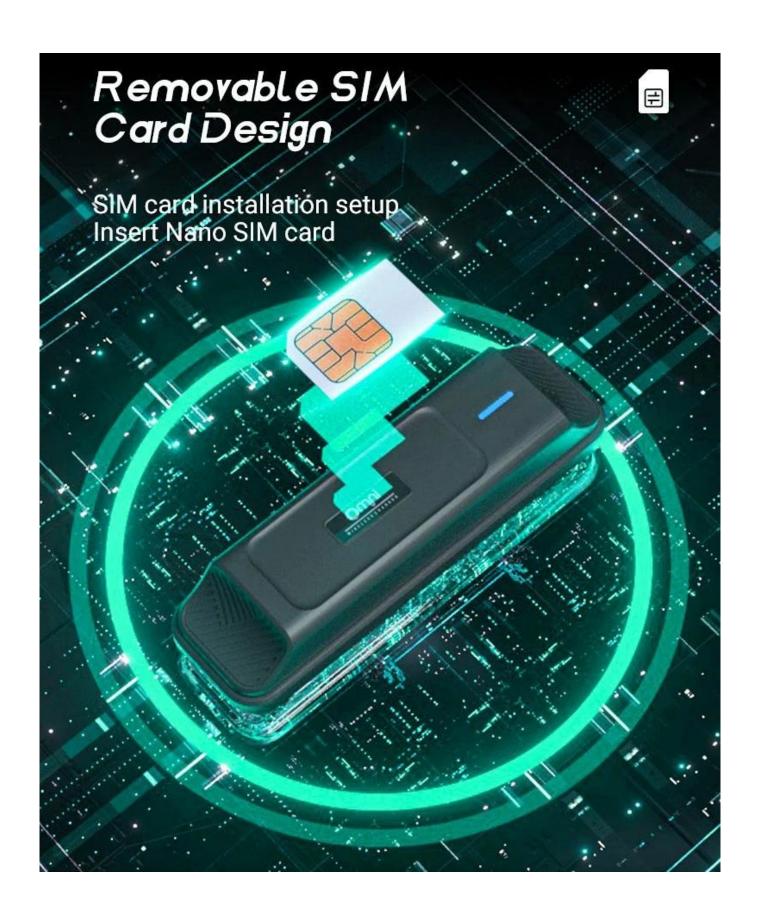

### What is the operation procedure of this new IoT gps tracker?

- 1, Turn on the iot gps tracker based on the instructions;
- 2, IoT gps tracker requires a SIM card for communication;
- 3, Based on communication system, connect to a network;
- 4, After installed, access the tracking data through cloud platform or mobile APP.