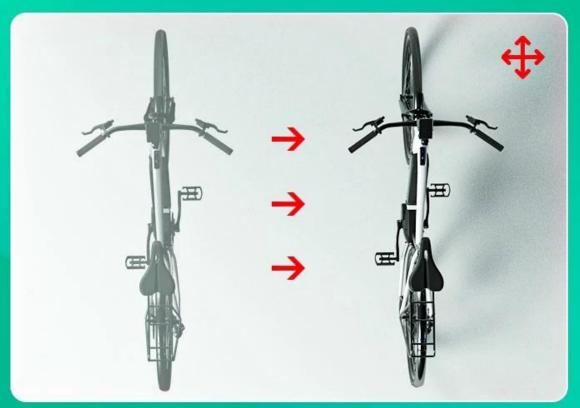

### **IoT GPS Tracker for Ebikes Scooters Fleet Management**

#### What can this new **IoT gps tracker** do?

- 1. Provide information of positioning of ebikes and scooters
- 2. Provide communication bettween vehicles and smartphone APP and backend
- 3. Provide battery level details of vehicles to users or fleet operators
- 4. Send alerts with buzzer alarming system
- 5. Keep working in rainy days with high water resistant IPX7
- 6. 4G communication, BLE connection, CAN communication
- 7. Equipped with standy battery, making sure the iot gps tracker keeps working well for vehicles