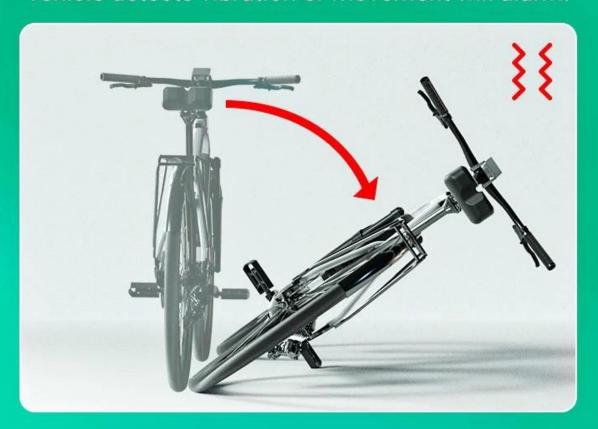

# Multi Mode GNSS, High Precision GPS Positioning

Real-time checking and detection the vehicles

Support GEO fence settings

Vehicle is in the locked state, vehicle detects vibration or movement will alarm.