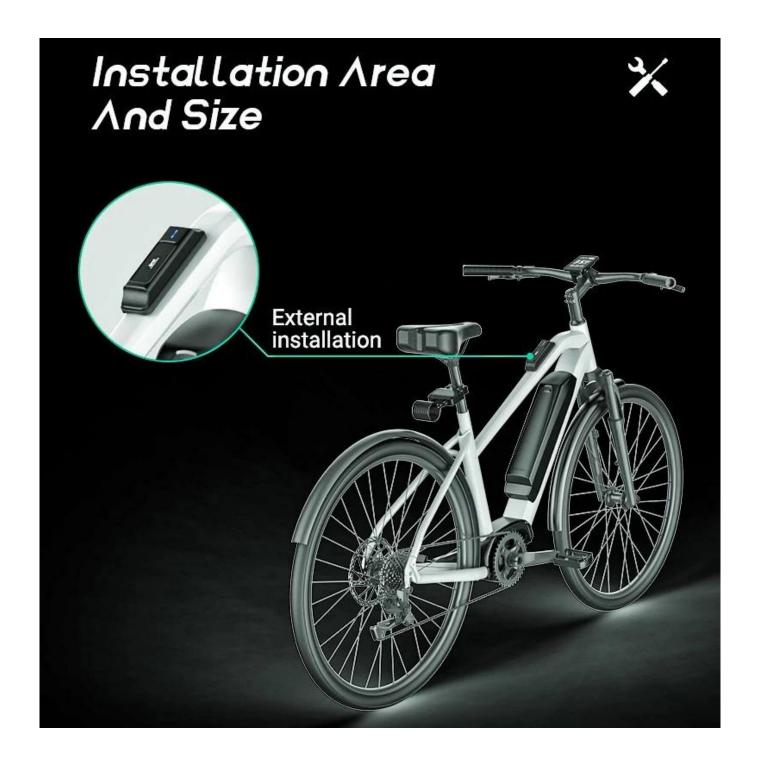

#### What can this new **IoT gps tracker** do?

- 1. Provide information of positioning of ebikes and scooters
- 2. Provide communication bettween vehicles and smartphone APP and backend
- 3. Provide battery level details of vehicles to users or fleet operators
- 4. Send alerts with buzzer alarming system
- 5. Keep working in rainy days with high water resistant IPX7
- 6. 4G communication, BLE connection, CAN communication
- 7. Equipped with standy battery, making sure the iot gps tracker keeps working well for vehicles