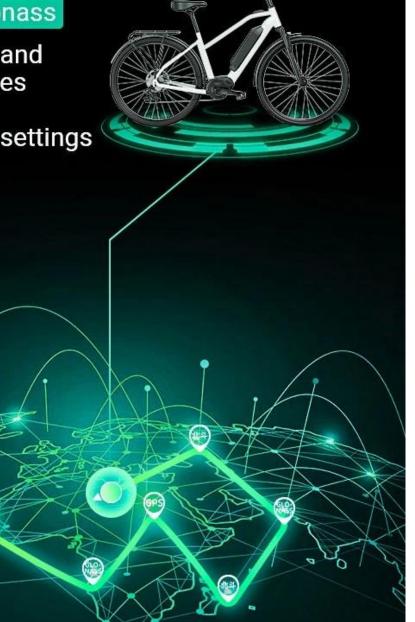

# Multi Mode GNSS, High Precision GPS Positioning

Real-time checking and detection the vehicles

Support GEO fence settings

Vehicle is in the locked state, vehicle detects vibration or movement will alarm.