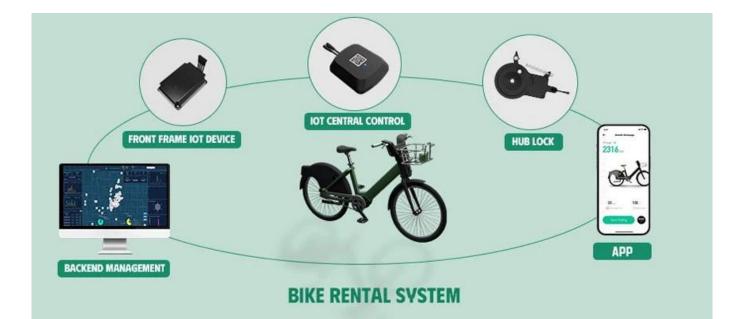

## **IoT Device** is a Real-time GPS Tracker for Rental Bikes Fleet

It's not only a real-time GPS tracker, but also supplying smart locking, auto unlocking and locking, better integration with bike sharing app and backend management platform to make shared bikes business successfully.

## Learn more about IoT functions of IoT device

- 1. Protection level: IPX7
- 2. Multi-mode high-precision GPS positioning
- 3. BLE 5.2 communication
- 4. 4G LTE-Cat1 communication
- 5. High-definition voice broadcasting
- 6. Wide operating voltage
- 7. Solar charging (optional)
- 8. Optional vehicle communication: UART, CAN, RS485
- 9. Ultra-low standby power consumption