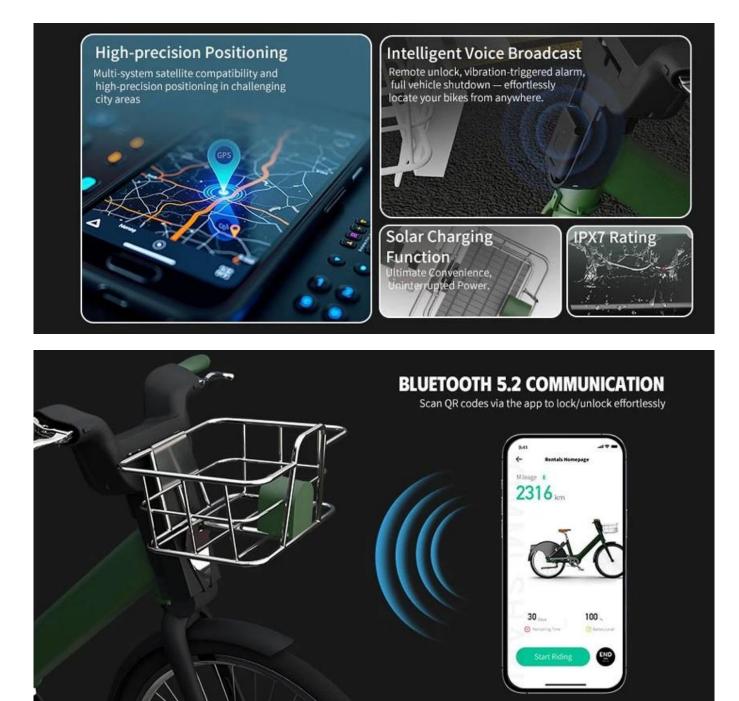

## Learn more about IoT functions of IoT device

- 1. Protection level: IPX7
- 2. Multi-mode high-precision GPS positioning
- 3. BLE 5.2 communication
- 4. 4G LTE-Cat1 communication
- 5. High-definition voice broadcasting
- 6. Wide operating voltage
- 7. Solar charging (optional)
- 8. Optional vehicle communication: UART, CAN, RS485
- 9. Ultra-low standby power consumption