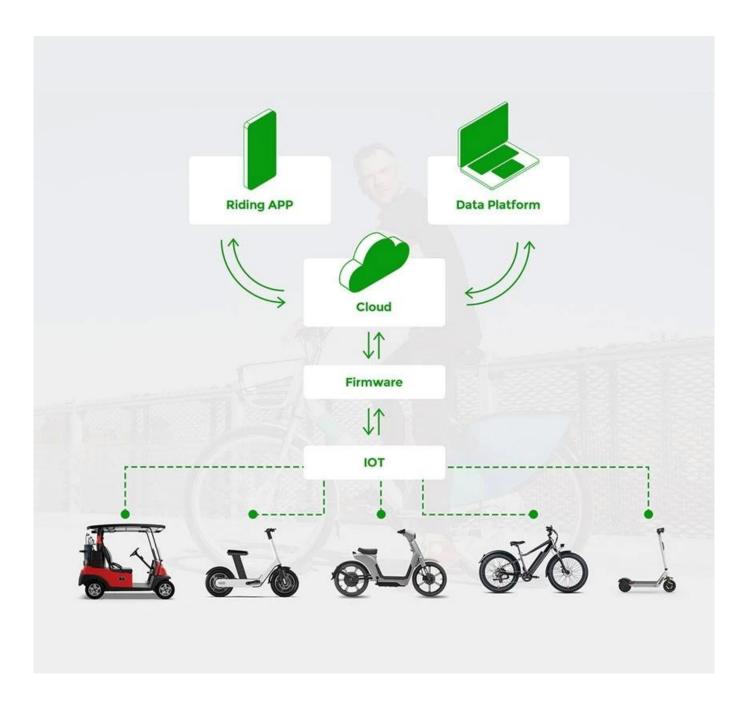

## **OMNI IOT Device** For Smart Mobility

OMNI IOT integrates functions such as QR code lock & unlock, location, tracking, info collection reporting, control and audio broadcasting. Comprehensively match the shared rental business.

The IoT device can monitor the ebikes in real-time, all is automatic management without manual inspection.

It is a semi-embedded design and already passed 10000+ tests.

Omni specializes in iot devices and cloud platform development.Omni's ebike APP and ebike software like backend is ready to be rental for ebikes sharing or rental projects.Or,Omni can customize software solutions for all customers worldwide.