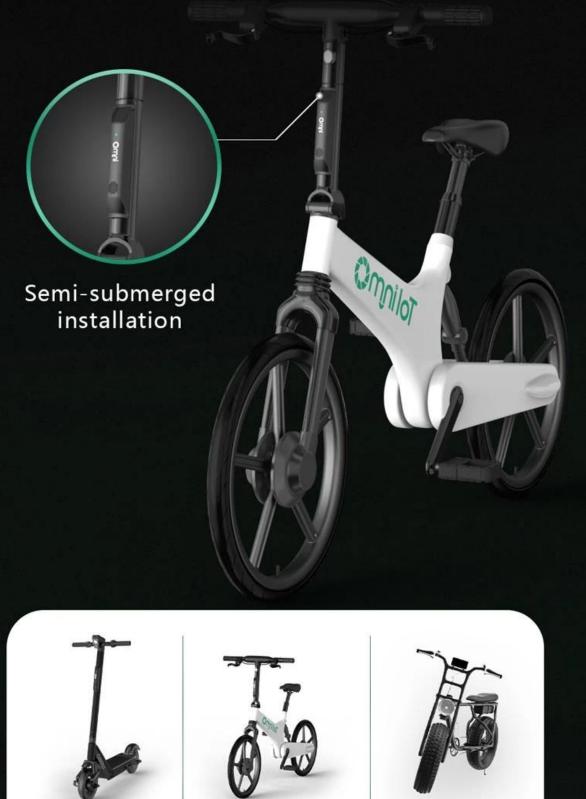

The IoT device can monitor the ebikes in real-time, all is automatic management without manual inspection.

It is a semi-embedded design and already passed 10000+ tests.

Omni specializes in iot devices and cloud platform development.Omni's ebike APP and ebike software like backend is ready to be rental for ebikes sharing or rental projects.Or,Omni can customize software solutions for all customers worldwide.

Scooter

E-bike

Fat tire bike

There're many more other designs of iot devices and iot solutions for ebikes fleet.OEM & ODM services supported.