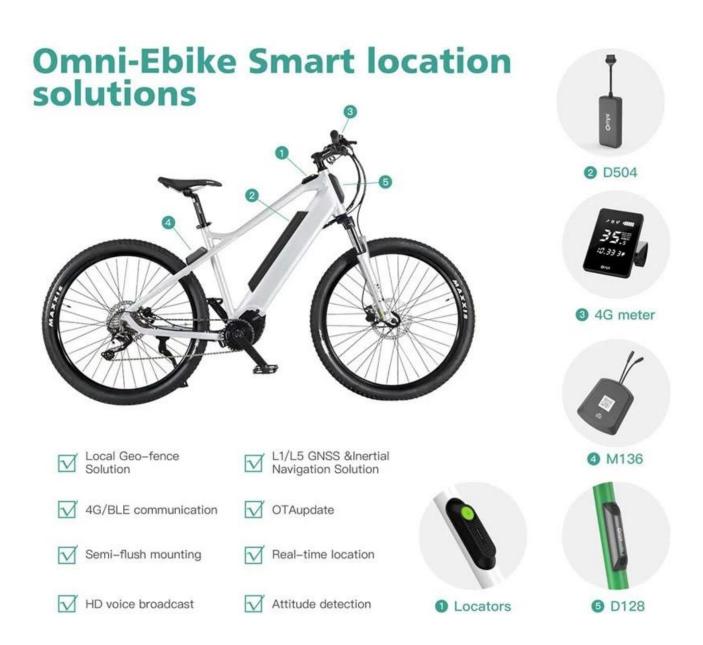

The IoT device can monitor the ebikes in real-time, all is automatic management without manual inspection.

It is a semi-embedded design and already passed 10000+ tests.

Omni specializes in iot devices and cloud platform development.Omni's ebike APP and ebike software like backend is ready to be rental for ebikes sharing or rental projects.Or,Omni can customize software solutions for all customers worldwide.