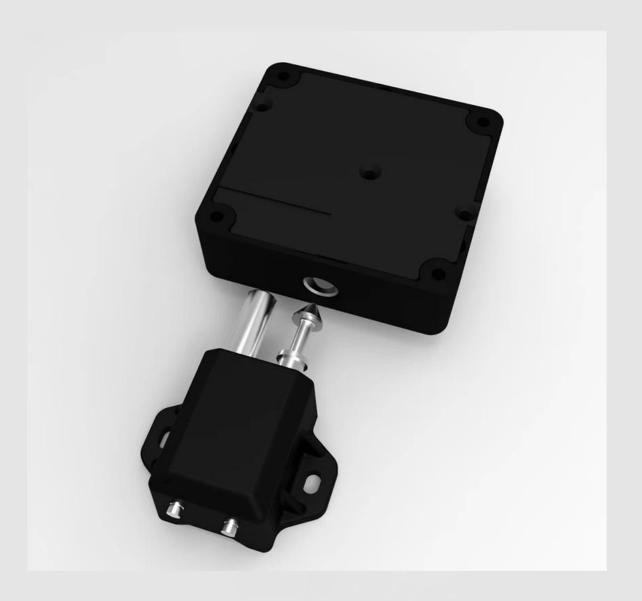

#### **OMNI Hidden Cabinet Locks**

- 1. Invisible design: no panel, no key hole.
- 2. With BLE communication, smart cabinet locks unlock through mobile APP.No mechanical keys needed.
- 3. Up to 50mm inductive reading distance, fast unlocking. Can be installed on thicker cabinet, locker, box, compartment.
- 4. Small in size, easy to hide. Asset can be well protected.
- 5. Easy installation. No need to drill holes, will not destroy the appearance of users' cabinets.
- 6. Vertically and horizontally universal locking design, flexible installation, fit kinds of cabinets.
- 7. Moisture-Proof ABS lock body shell, stainless steel latch and side catch, makes the lock stronger and more duable.
- 8. Low power consumption, battery last for 1 year.
- 9. Low battery alarm and automatic opening, plus external power port, you don't need to worry about being unable to unlock it if battery exhausted.

No holes

Stainless steel bolt

Invisible concealed

Easy installation

# THICKENED SOLID STAINLESS STEEL BOLT

The safety factor of 8.5mm solid steel bolt is comparable to safe