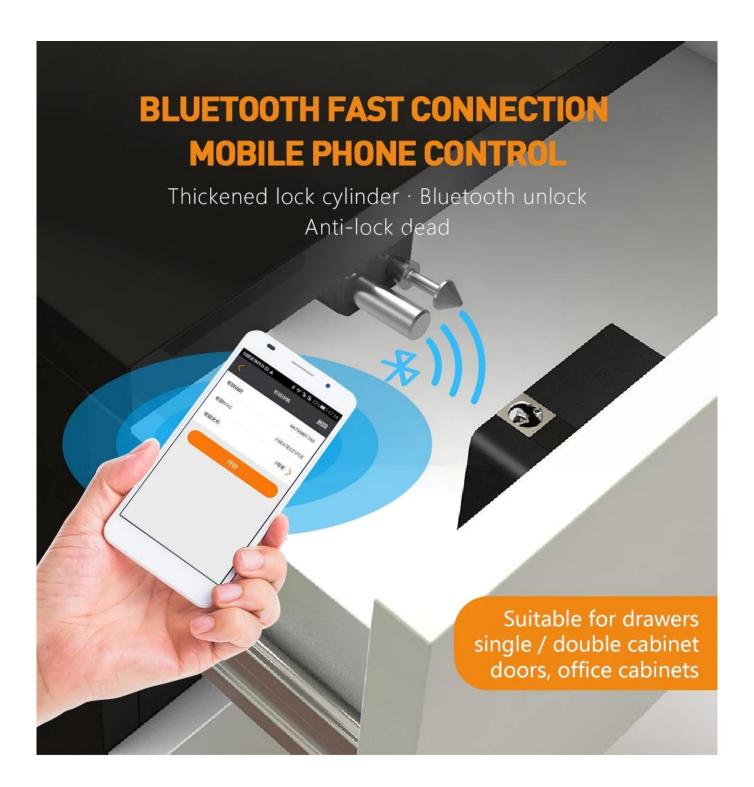

## RICH APPLICATION SCENARIOS

Suitable for many types of furniture

Scope of application: single-open and double-open cabinet doors such as drawers and shoe cabinets