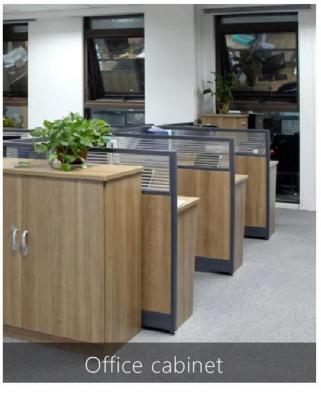

## RICH APPLICATION SCENARIOS

Suitable for many types of furniture

Scope of application: single-open and double-open cabinet doors such as drawers and shoe cabinets