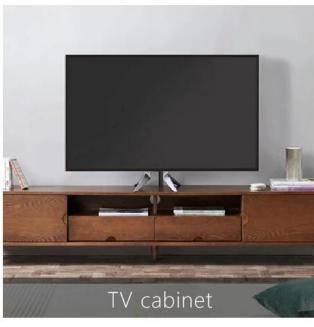

## RICH APPLICATION SCENARIOS

Suitable for many types of furniture

Scope of application: single-open and double-open cabinet doors such as drawers and shoe cabinets