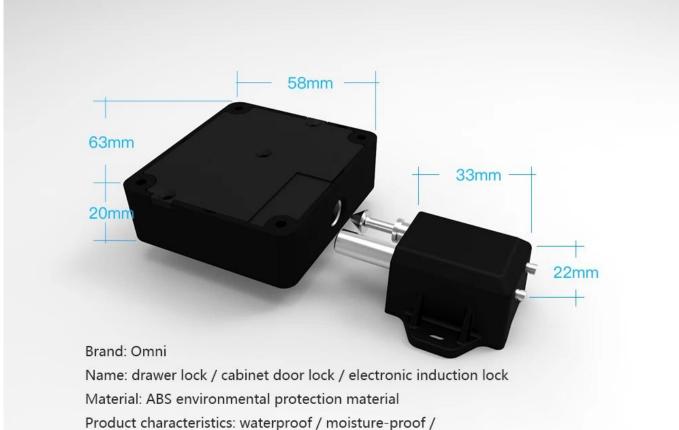

#### **PARAMETERS**

high temperature / anti-corrosion, etc.

Dimensions: 62 x 57 x 20mm Weight (without battery): 52g Number of users: up to 45 users

HF emission: maximum 26dBµA at 10m Unlocking method: Bluetooth unlocking Product life: at least 100,000 times open