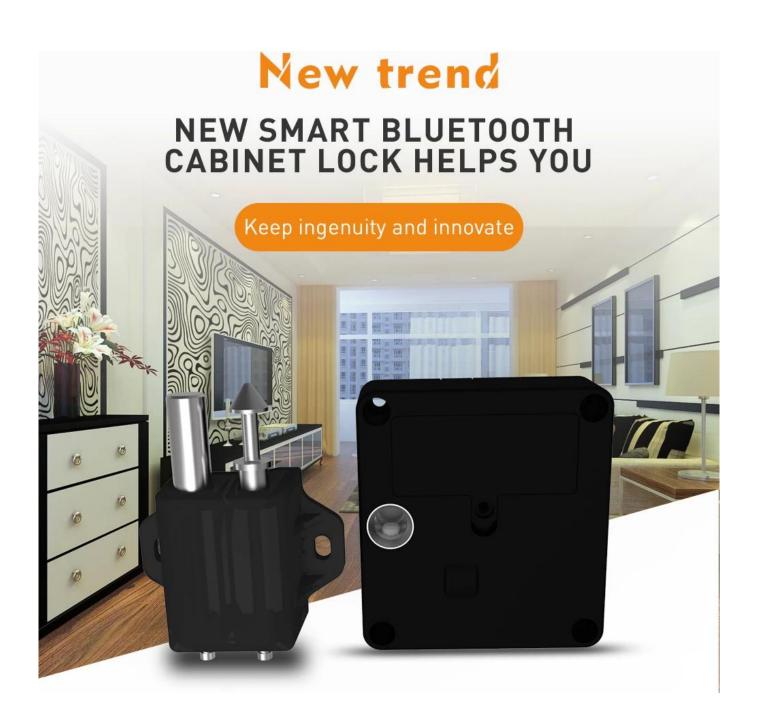

#### **OMNI Hidden Cabinet Locks**

- 1. Invisible design: no panel, no key hole.
- 2. With BLE communication, smart cabinet locks unlock through mobile APP.No mechanical keys needed.
- 3. Up to 50mm inductive reading distance, fast unlocking. Can be installed on thicker cabinet, locker, box, compartment.
- 4. Small in size, easy to hide. Asset can be well protected.
- 5. Easy installation. No need to drill holes, will not destroy the appearance of users' cabinets.
- 6. Vertically and horizontally universal locking design, flexible installation, fit kinds of cabinets.
- 7. Moisture-Proof ABS lock body shell, stainless steel latch and side catch, makes the lock stronger and more duable.
- 8. Low power consumption, battery last for 1 year.
- 9. Low battery alarm and automatic opening, plus external power port, you don't need to worry about being unable to unlock it if battery exhausted.