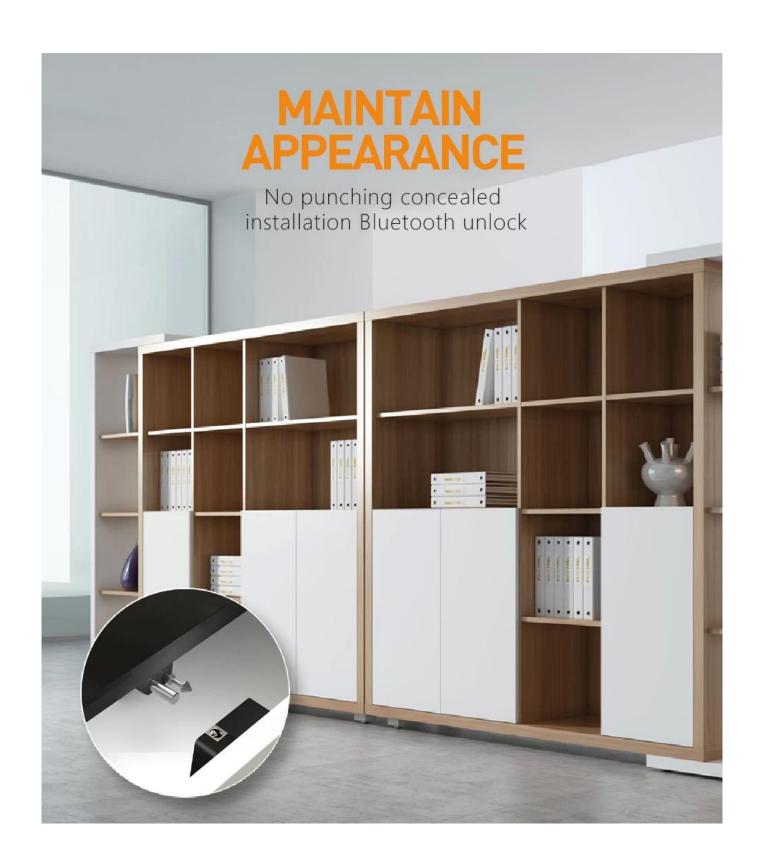

#### **OMNI Hidden Cabinet Locks**

- 1. Invisible design: no panel, no key hole.
- 2. With BLE communication, smart cabinet locks unlock through mobile APP.No mechanical keys needed.
- 3. Up to 50mm inductive reading distance, fast unlocking. Can be installed on thicker cabinet, locker, box, compartment.
- 4. Small in size, easy to hide. Asset can be well protected.
- 5. Easy installation. No need to drill holes, will not destroy the appearance of users' cabinets.
- 6. Vertically and horizontally universal locking design, flexible installation, fit kinds of cabinets.
- 7. Moisture-Proof ABS lock body shell, stainless steel latch and side catch, makes the lock stronger and more duable.
- 8. Low power consumption, battery last for 1 year.
- 9. Low battery alarm and automatic opening, plus external power port, you don't need to worry about being unable to unlock it if battery exhausted.

No holes

Stainless steel bolt

Invisible concealed

Easy installation

#### **PARAMETERS**

high temperature / anti-corrosion, etc.

Dimensions: 62 x 57 x 20mm Weight (without battery): 52g Number of users: up to 45 users

HF emission: maximum 26dBµA at 10m Unlocking method: Bluetooth unlocking Product life: at least 100,000 times open