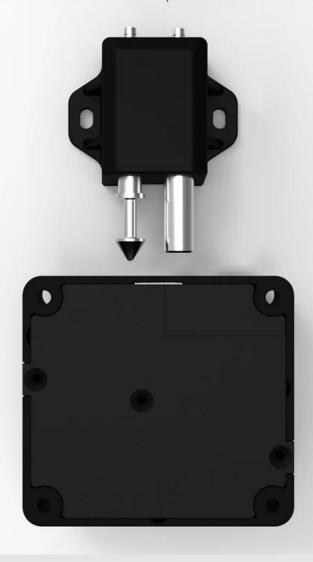

#### **OMNI Hidden Cabinet Locks**

- 1. Invisible design: no panel, no key hole.
- 2. With BLE communication, smart cabinet locks unlock through mobile APP.No mechanical keys needed.
- 3. Up to 50mm inductive reading distance, fast unlocking. Can be installed on thicker cabinet, locker, box, compartment.
- 4. Small in size, easy to hide. Asset can be well protected.
- 5. Easy installation. No need to drill holes, will not destroy the appearance of users' cabinets.
- 6. Vertically and horizontally universal locking design, flexible installation, fit kinds of cabinets.
- 7. Moisture-Proof ABS lock body shell, stainless steel latch and side catch, makes the lock stronger and more duable.
- 8. Low power consumption, battery last for 1 year.
- 9. Low battery alarm and automatic opening, plus external power port, you don't need to worry about being unable to unlock it if battery exhausted.

No holes

Stainless steel bolt

Invisible concealed

Easy installation

# THICKENED SOLID STAINLESS STEEL BOLT

The safety factor of 8.5mm solid steel bolt is comparable to safe