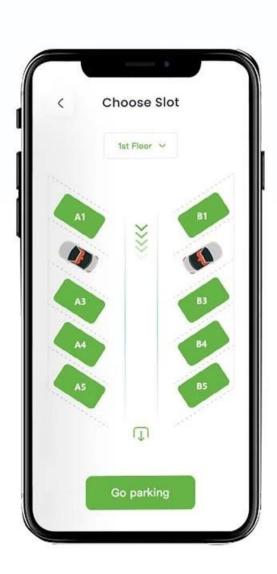

#### **Parking Solutions**

- 1, When there're cars on parking spaces, the information can be uploaded to Cloud server;
- 2, When there're no card on parking spaces,the status can be uploaded to Cloud server;
- 3, When there's other stuff covering, it can be detected and send to Cloud server;