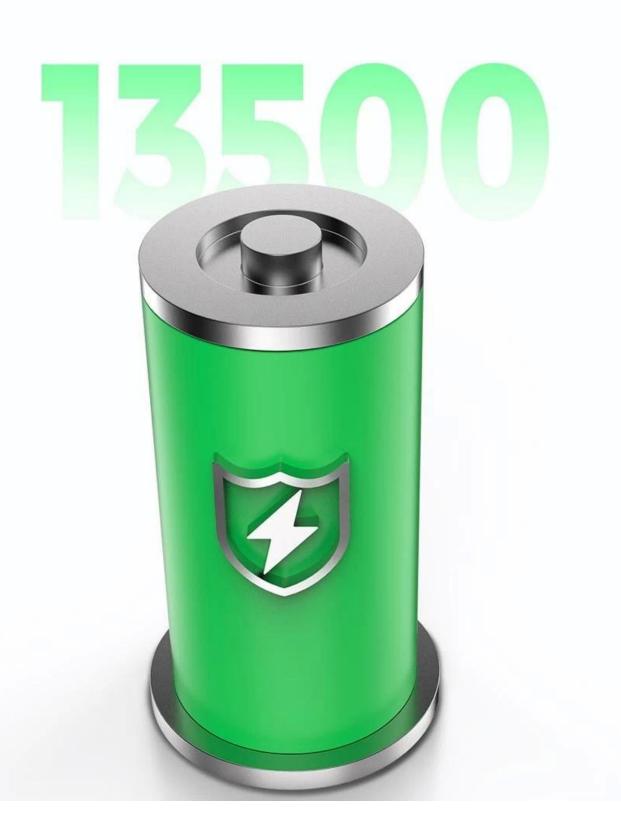

The product has built-in ultra-large-capacity lithium sub-battery and combined with low-power processor technology, can achieve a working time of 1 to 2 years.

# High Capacity Lithium Battery 13500 mAH

Provides exceptionally long using time and strong power output