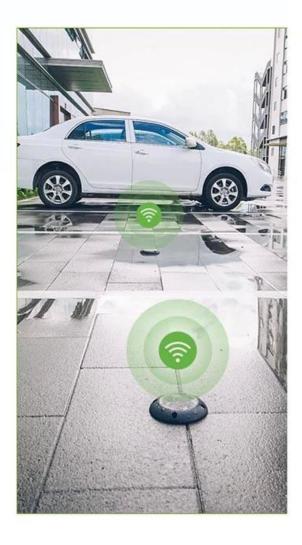

### Super Water Resistant Protection level IP67

This product can be used normally in rainy days or in water-logged parking spaces

Geomagnetic parking sensors are mainly used for vehicle detection in roadside parking spaces and parking spaces. The parking sensor is equipped with geomagnetic sensors, 24G microwave sensors, and networks communication module, Bluetooth communication and other functions can effectively detect vehicles that parked above the device and upload the detection results to the cloud server through the network.