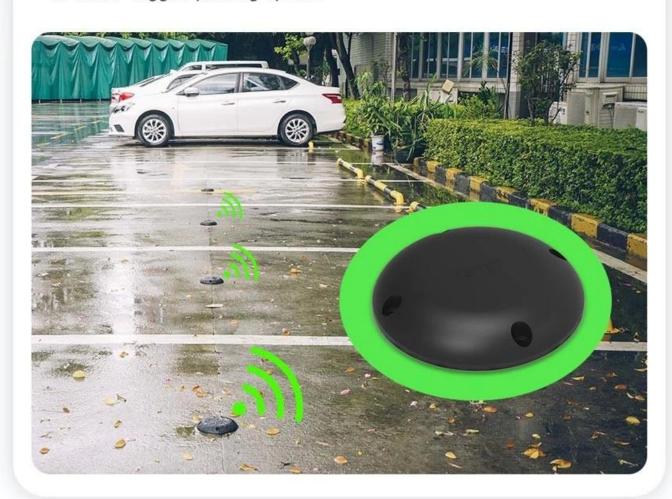

### Super Water Resistant Protection level IP67

This product can be used normally in rainy days or in water-logged parking spaces

Geomagnetic parking sensors are mainly used for vehicle detection in roadside parking spaces and parking spaces. The parking sensor is equipped with geomagnetic sensors, 24G microwave sensors, and networks communication module, Bluetooth communication and other functions can effectively detect vehicles that parked above the device and upload the detection results to the cloud server through the network.