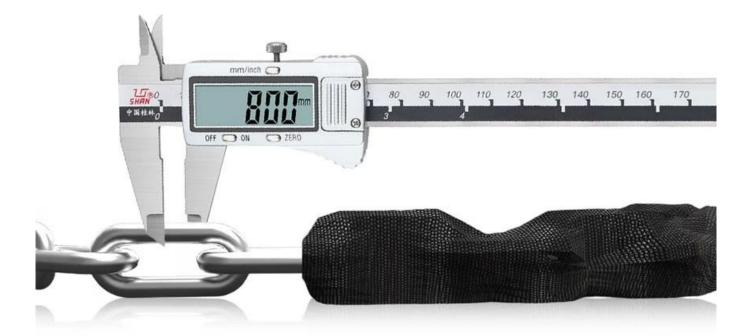

## 8mm thick chain High security, anti-theft.

Shear-resistant Cut-resistant

Hammer proof

Rust-proof