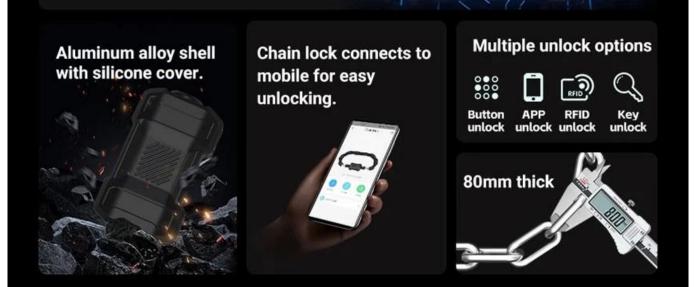

### The 7 features of OMNI Gate Chain Lock

**1. Strong Aluminum Alloy & Silicone Protection** – Prevents damage, resists tampering.

**2. Electronic + Mechanical Lock Design** – Dual-layer security with Bluetooth & key access.

# **5.** Multi-Access Unlocking - Smartphone App, Password, RFID Card, or Physical Key.

6. Reinforced Alloy Chain – Anti-cut, anti-theft, and heavy-duty protection.

**7. Seamless Bluetooth & NFC Connectivity** – Instant access via mobile or RFID card.

## 8mm thick chain High security, anti-theft.

Shear-resistant Cut-resistant

Hammer proof

Rust-proof