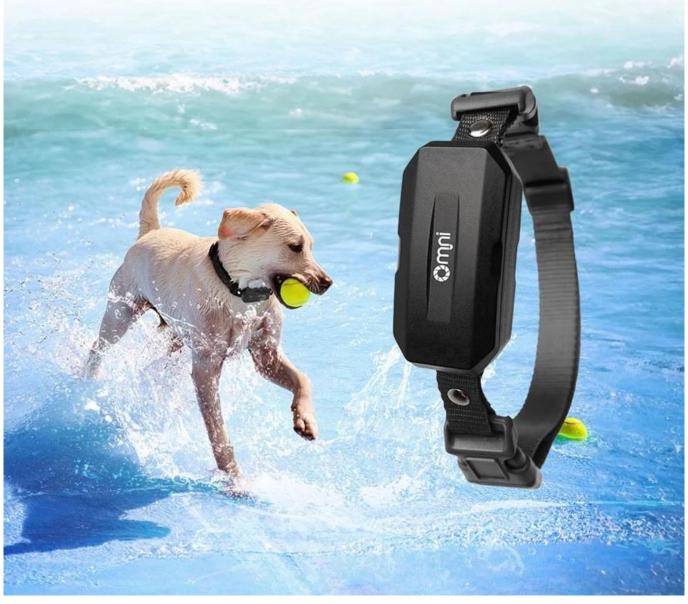

## IPX7 High Waterproof Not Afraid Of Water

The pet GPS tracker has IPX7 waterproof , no fear of rain.

Pets can play in the water and have fun!