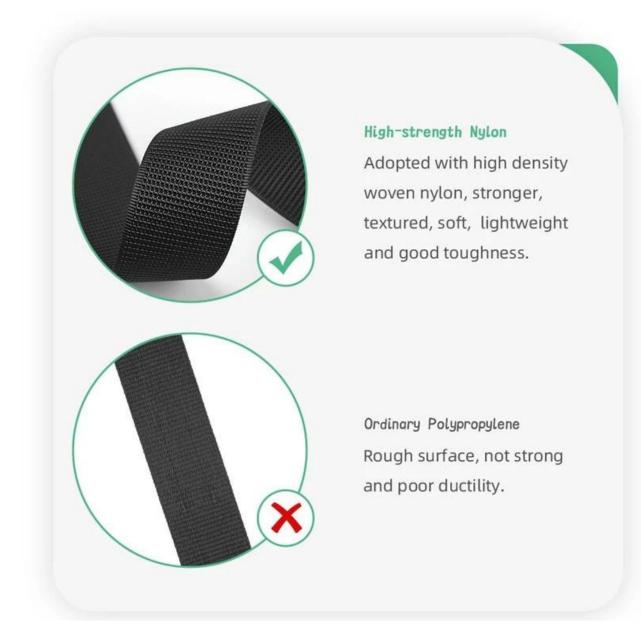

### Strength Nylon Webbing Sturdier and more textured

High quality nylon and polypropylene contrast