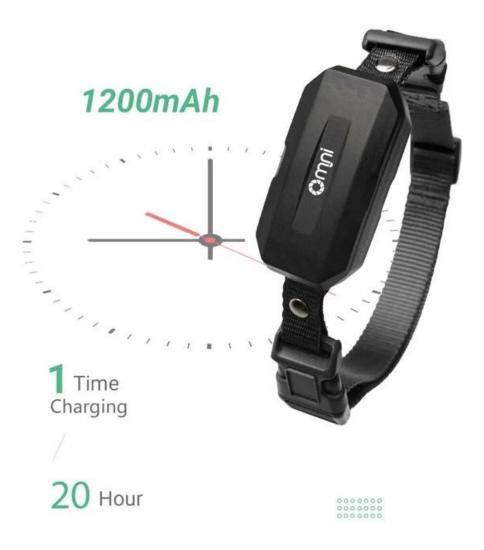

## Higher Capacity Battery Longer Battery Life

The pet GPS tracker built-in 1200mAh lithium battery, which can last more than 20h for normal daily use.