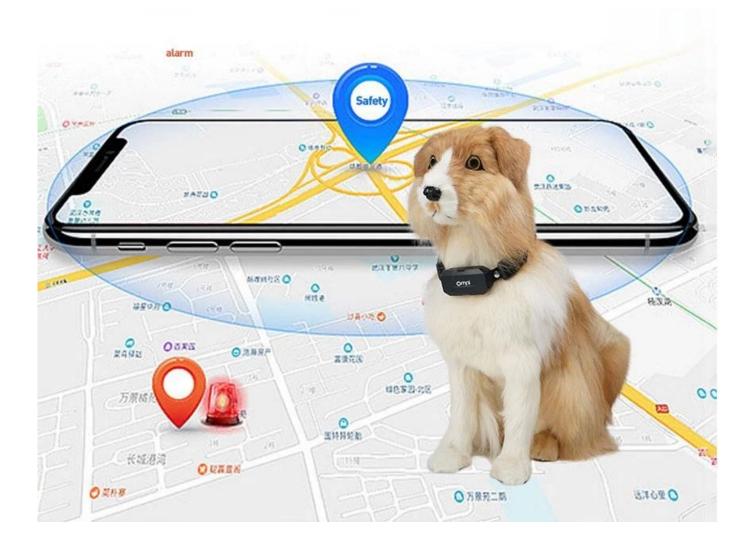

## Multiple positioning real-time tracking

GPS, GLONASS, BeiDou, Galileo, WiFi Auxiliary positioning Multiple Positioning, through the APP viewed the real-time location of terminal and pets.

## GEO Fence Security Alerts

Set the safe area on APP. When the pet leaves the safe area, the pet GPS tracker sends out an alarm and APP receives the alarm message to prevent the pet get los t .