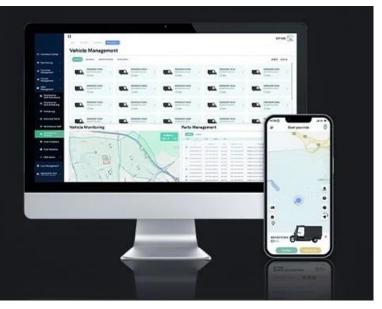

## FLEET MANAGEMENT SYSTEM

Vehicle maintenance

Financial management

APP control

Customer service

The backend management system + APP (all can be customizable) enables one-stop vehicle operation and maintenance management services such as "Fleet Maintenance," "Customer After-sales Service," and "Income Detail Collection."