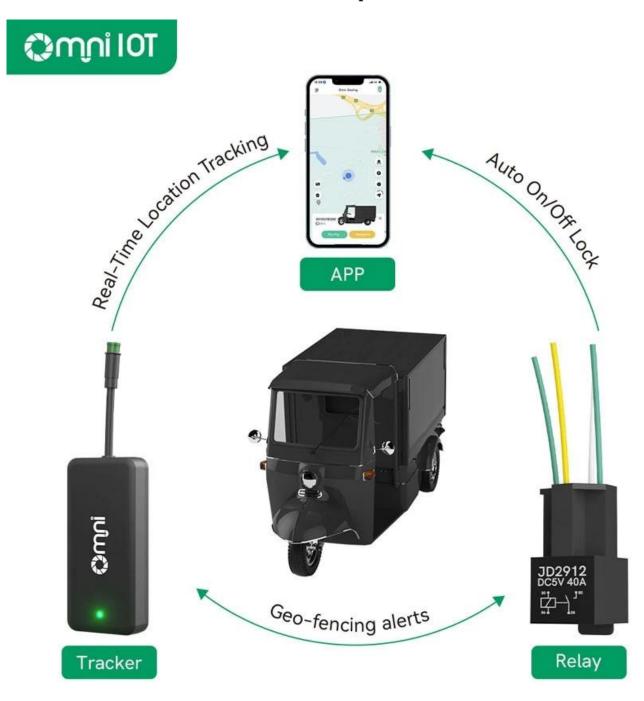

#### Why do we need to install a GPS location tracker?

- 1.For real-time tracking, end users and delivery staff can get the location of the vehicles, so the tracker can enhance safety.
- 2.End users and delivery staff can unlock and lock the vehicles automatically. High efficiency.
- 3.APP control.It's much more convenient operation.