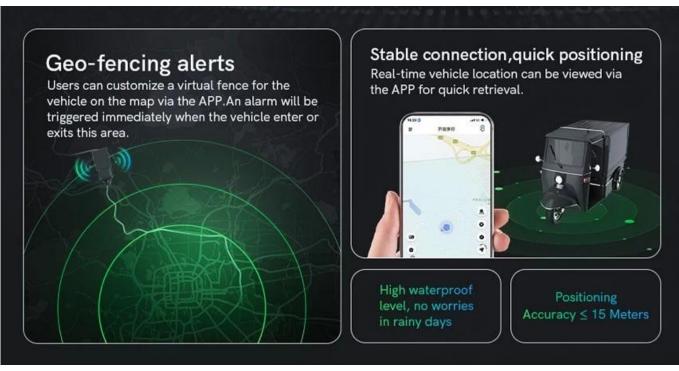

#### Why do we need to install a GPS location tracker?

- 1.For real-time tracking, end users and delivery staff can get the location of the vehicles, so the tracker can enhance safety.
- 2.End users and delivery staff can unlock and lock the vehicles automatically. High efficiency.
- 3.APP control.It's much more convenient operation.