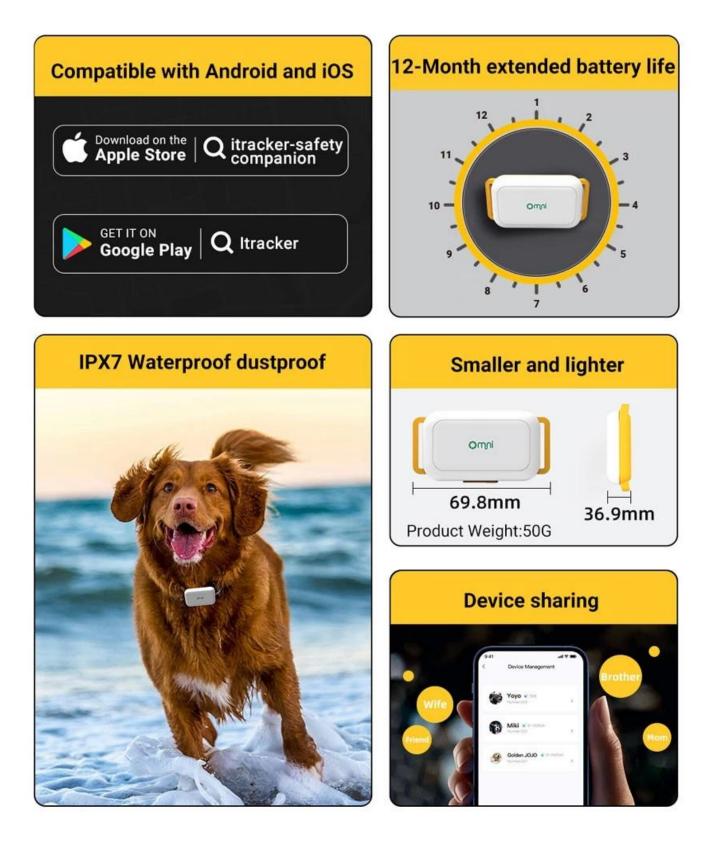

# **Geo-fencing alerts**

Receive alerts when pet leaves the designated safe area

**START A BETTER LIFE** POSITIONER

START A BETTER LIFE POSITIONER •

2 ₿ Ŭ

The dog GPS tracker is for wholesales. The product comes with existing OMNI dog tracker APP which is compatible with iOS and Android.

And this dog GPS tracker supports customization,OEM&ODM services.

• OMNI APP Available for Rental and Customization.

• The Pet tracker is compatible with your APP.

**Frequently Asked and Answers** 