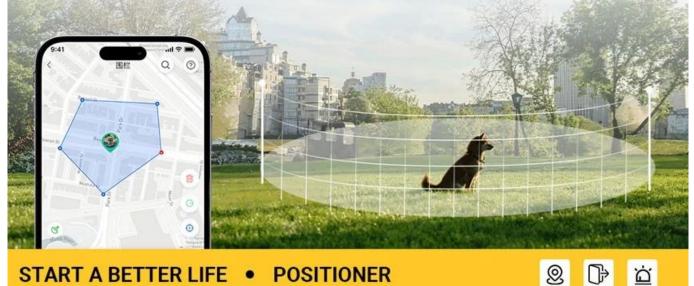

# **Geo-fencing alerts**

Receive alerts when pet leaves the designated safe area

**START A BETTER LIFE** POSITIONER

START A BETTER LIFE POSITIONER •

2 ₿ Ŭ

The dog GPS tracker is for wholesales. The product comes with existing OMNI dog tracker APP which is compatible with iOS and Android.