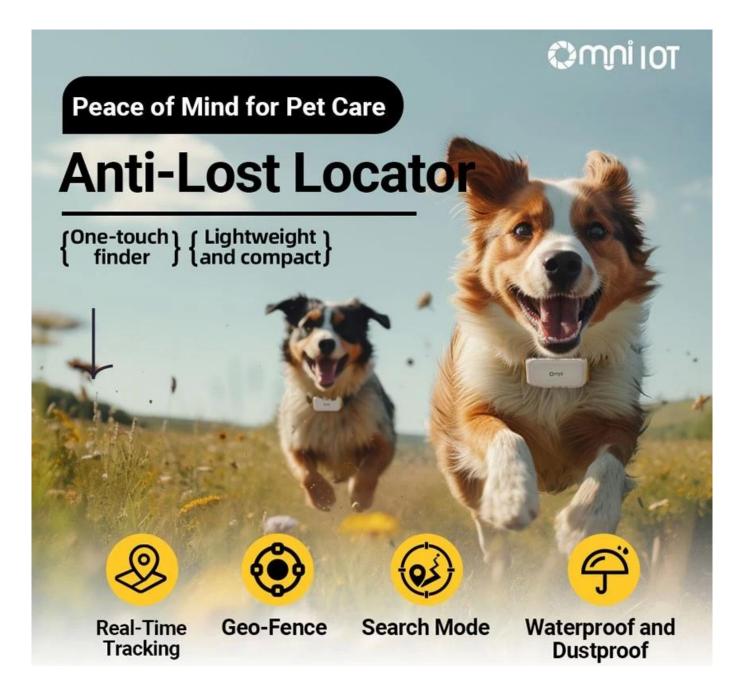

## **Works Worldwide GPS Dog Tracker for Wholesales**

This **dog GPS tracker** fits all pet collars with unlimited distance for real-time positioning for anti-lost pets that bring peace of mind to pet owners.

# **Geo-fencing alerts**

Receive alerts when pet leaves the designated safe area

**START A BETTER LIFE** POSITIONER

START A BETTER LIFE POSITIONER •

2 ₿ Ŭ

The dog GPS tracker is for wholesales. The product comes with existing OMNI dog tracker APP which is compatible with iOS and Android.

And this dog GPS tracker supports customization,OEM&ODM services.

• OMNI APP Available for Rental and Customization.

• The Pet tracker is compatible with your APP.

**Frequently Asked and Answers** 