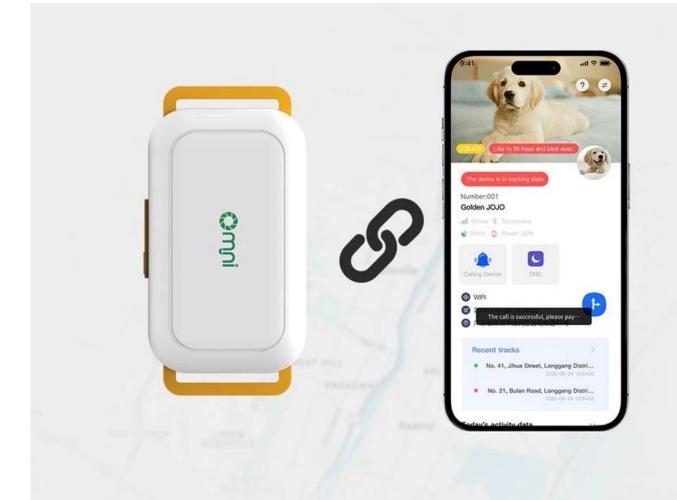

## **Works Worldwide GPS Dog Tracker for Wholesales**

This **dog GPS tracker** fits all pet collars with unlimited distance for real-time positioning for anti-lost pets that bring peace of mind to pet owners.

And this dog GPS tracker supports customization,OEM&ODM services.

• OMNI APP Available for Rental and Customization.

• The Pet tracker is compatible with your APP.

**Frequently Asked and Answers** 