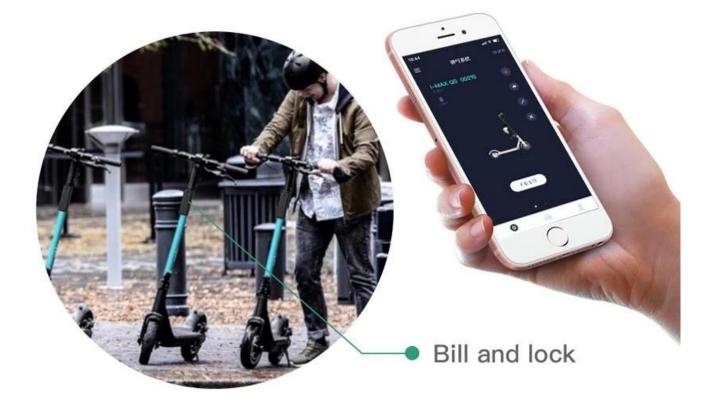

# **MORE UNLOCK OPTIONS RIDE SHARE EASILY**

6

APP unlock/server remote unlock, automatic locking after paid on phone APP

1 APP unlock and ride

2 Server remote unlock

3 Paid the bill and lock automatically

INSTALL LOCATION AND SIZE