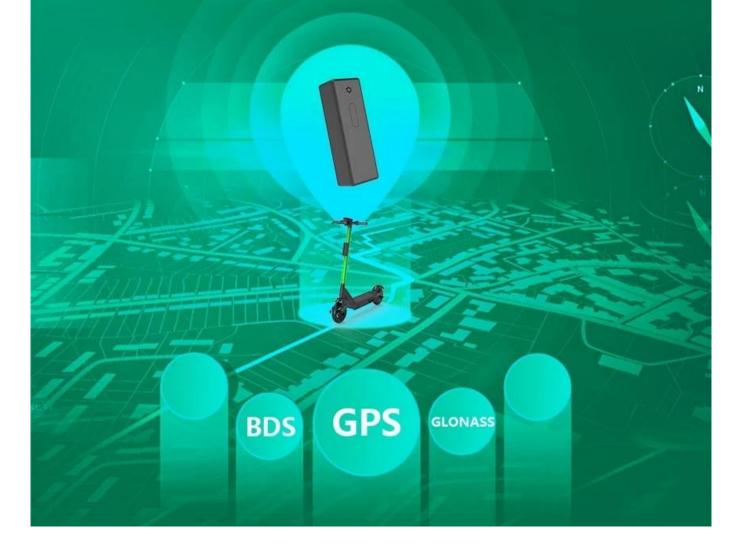

Fit any steering tubes with various diameters

High positioning accuracy, suppress the influence of path effect, improve the anti-interference ability, Real-time fleet vehicle tracking, support with local Geo-fence