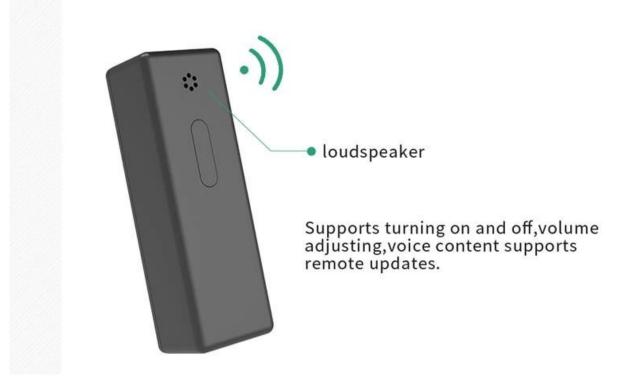

## HIGH DEFINITION AUDIO

Built-in loudspeaker supporting voice alert, the buzzer will give a prompt sound when unlocking, locking, vibration alarm, vehicle shutdown, remote car search, etc

Omni is a manufacturer of IoT solutions,IoT devices,smart bike locks,electric scooter locks,keyless cabinet locks etc.,customization is available.