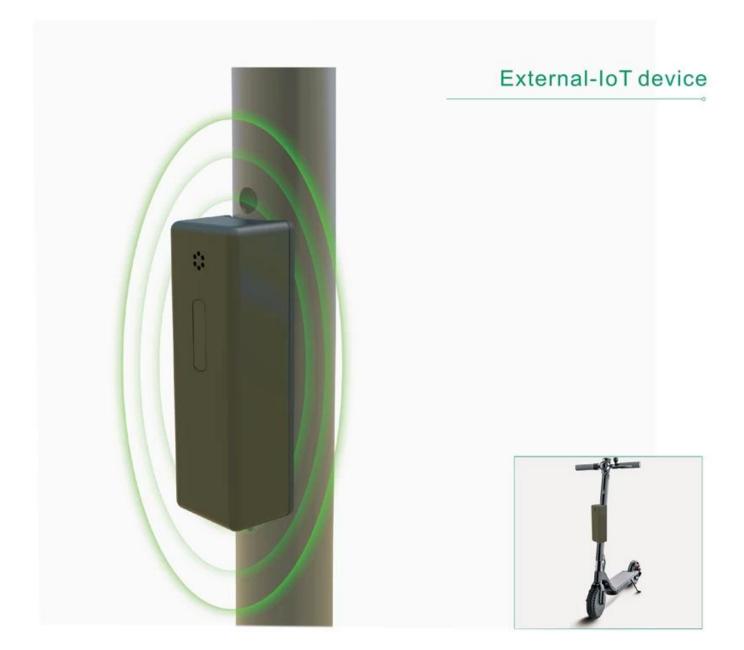

#### External IoT device Smart 2G 3G 4G GPS IoT Device for Mobility

External **IoT device** is not only a smart device to unlock electic scooters, but also can read vehicle battery information, real-time speed, status, upload to the server.

1, IoT system for sharing scooter including cloud server program/data base, backend program, Android /ios App 2, Hardware includes IoT device (electric scooter lock with alarm)

A :The scooter lock with alarm can be put outer or built-in scooters.

**B:** Switch on by scanning QR code, power off through electric scooter rental APP

C: controller is composed by 2G/3G/4G + Bluetooth + GPS + battery

**D:** Powered by battery of E-scooter

- E: GPS real-time tracking
- F: Anti-theft alarm sensor
- **G:** Customized