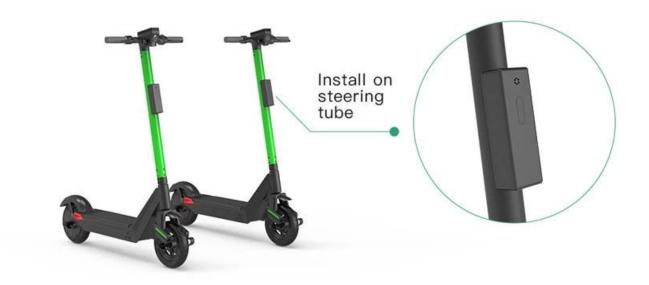

Fit any steering tubes with various diameters

High positioning accuracy, suppress the influence of path effect, improve the anti-interference ability, Real-time fleet vehicle tracking, support with local Geo-fence