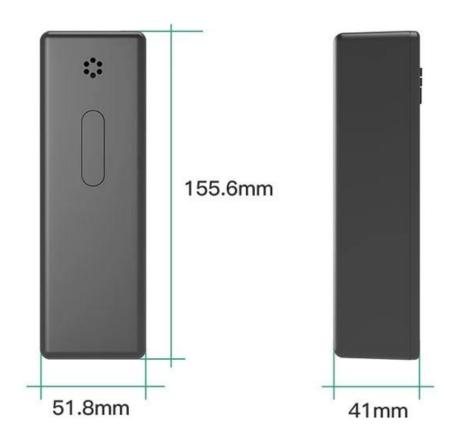

IoT device (electric scooter lock with alarm)

A :The scooter lock with alarm can be put outer or built-in scooters.

**B:** Switch on by scanning QR code, power off through electric scooter rental APP

C: controller is composed by 2G/3G/4G + Bluetooth + GPS + battery

**D:** Powered by battery of E-scooter

- E: GPS real-time tracking
- F: Anti-theft alarm sensor
- **G:** Customized

### 0102IOT

# EXTERNAL TYPE IOT DEVICE

Micromobility Smart ride share

Focus On 20

years

## **Omni IoT device**

# **MORE UNLOCK OPTIONS RIDE SHARE EASILY**

6

APP unlock/server remote unlock, automatic locking after paid on phone APP

1 APP unlock and ride



2 Server remote unlock

3 Paid the bill and lock automatically







INSTALL LOCATION AND SIZE

Fit any steering tubes with various diameters





High positioning accuracy, suppress the influence of path effect, improve the anti-interference ability, Real-time fleet vehicle tracking, support with local Geo-fence





0



4G/BLE communication



High decibel buzzer alarm



Geo-fence function



Postural detection



**OTA** remote

upgrade

GPS precise position



IPX7 waterproof grade



Easy installation

years

20 +

## **Omni IoT device**



## HIGH DEFINITION AUDIO

Built-in loudspeaker supporting voice alert, the buzzer will give a prompt sound when unlocking, locking, vibration alarm, vehicle shutdown, remote car search, etc



Omni is a manufacturer of IoT solutions,IoT devices,smart bike locks,electric scooter locks,keyless cabinet locks etc.,customization is available.