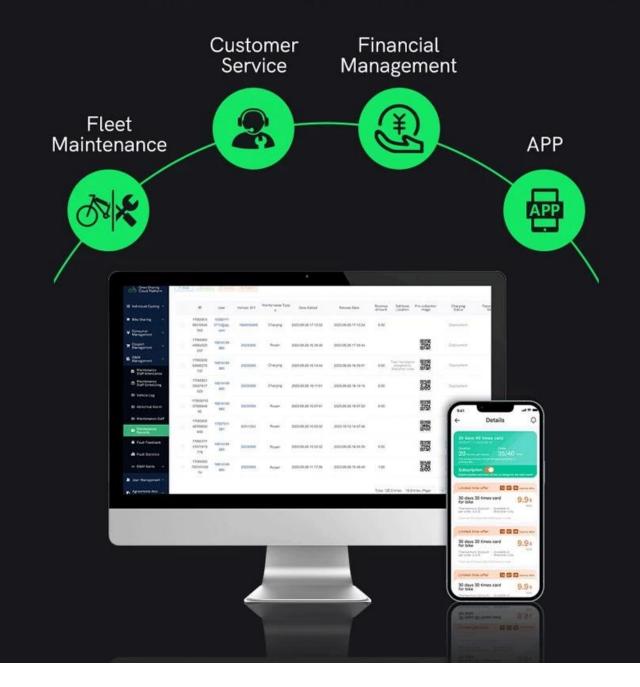

## Fleet Management System

Customizable backend system + app for fleet management, customer support, and income tracking.

Core advantages Over 200 patented World-leading shared Hardware + software + technologies platform solutions structure, full industry chain support Professional Alliance of 100 More than R&D team high-quality supply 50 million chain partners users worldwide