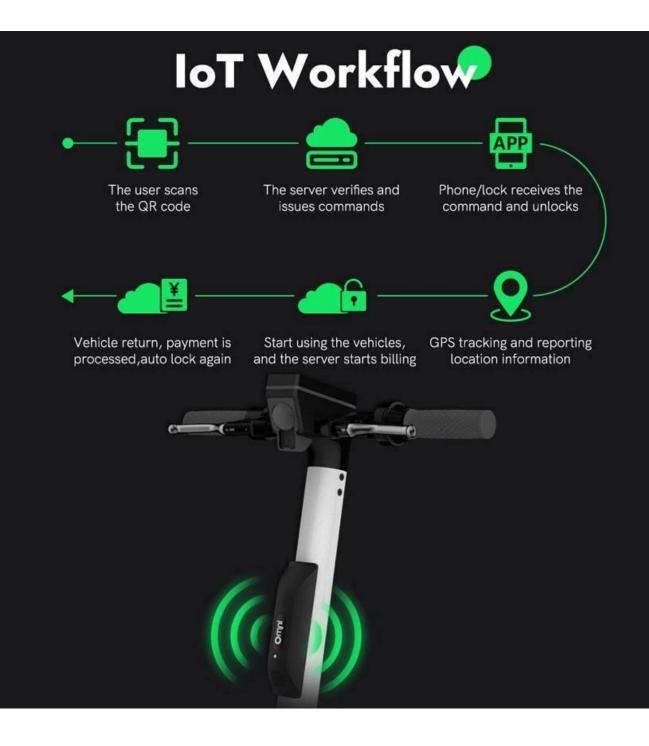

## Smart e-bikes and e-scooters sharing

Scan to use, auto lock/unlock, real-time data reporting, and constant back-end monitoring.

## Escooter IoT Device Works Escooter Rental APP for Escooter Management

The IoT device is a Scooter Tracker and Anti-theft Device, and also is an e-scooter parking and monitoring, real-time vehicle tracking and QR activated smart lock.