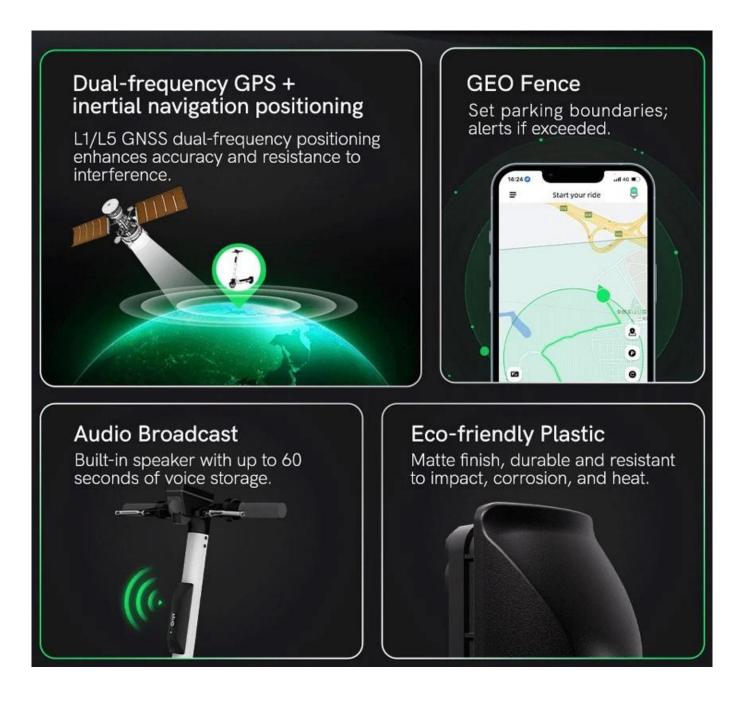

## IoT Device Applications

A shared and personal e-scooter solution offers real-time monitoring of location, battery, speed, and riding habits for health insights.

For fleet manufacturers, it can be customized, and real-time tracking.

After proofreading, riders can use the OMNI APP or your app with Bluetooth (4G, compatible with 2/3G) to sync e-scooter parameters for personalized control.

Short-term or long-term e-bikes and e-scooters rental

## Smart e-bikes and e-scooters sharing

Scan to use, auto lock/unlock, real-time data reporting, and constant back-end monitoring.