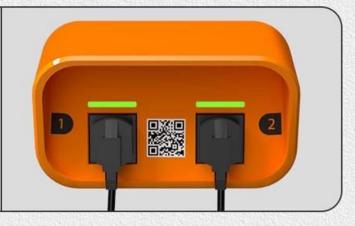

on chip, safety guaranteed with power overload and short circuit anytime anywhere.

Operators can remotely control this electric bike charging point via smartphone APP.

Vehicle charging station users can choose different charging time based on the battery status of electric bikes.

It is much more user-friendly. There're a lot of repeated users with good experience.

# Installation Method



#### Adhesive:

Wall-mounted with screws, Pole-mounted for suitable for residential and industrial areas.

### Pole-mounted:

outdoor use, suitable for commercial districts.





# Charging Process



#### 01

# Insertion Plug

Vehicle charger connects to station.



#### 02

# Pay fees

Pay by QR code or card swipe for charging fees.



# 03

## Start charging

Green light indicates station in use.