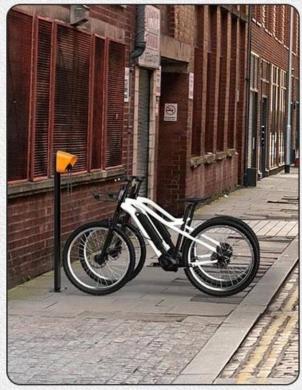

As specially designed, all vehicles owners and users including the elders can use this electric bike charging station easily.

Circuit protection is supported. The electric bike charging point is equipped with circuit protection chip, safety guaranteed with power overload and short circuit anytime anywhere.

Operators can remotely control this electric bike charging point via smartphone APP.

Vehicle charging station users can choose different charging time based on the battery status of electric bikes.

It is much more user-friendly. There're a lot of repeated users with good experience.

# Installation Method



#### Adhesive:

Wall-mounted with screws, Pole-mounted for suitable for residential and industrial areas.

### Pole-mounted:

outdoor use, suitable for commercial districts.





# Charging Process



#### 01

# Insertion Plug

Vehicle charger connects to station.



#### 02

# Pay fees

Pay by QR code or card swipe for charging fees.



# 03

## Start charging

Green light indicates station in use.