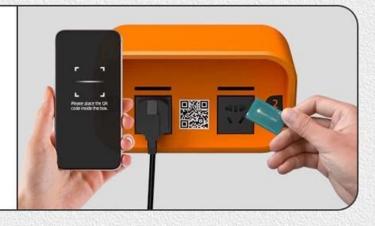

# Insertion Plug

Vehicle charger connects to station.

# Pay fees

Pay by QR code or card swipe for charging fees.