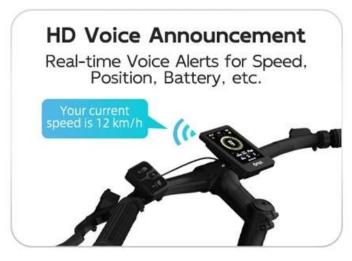

IPX4 waterproof, not dustproof

Built-in backup battery

No backup battery, requires connection to vehicle power

Compatible with multiple protocols

Partial functionality not compatible

HD Voice Announcement

No voice functionality