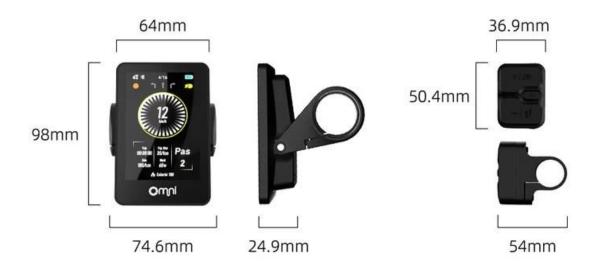

#### **Product Specifications**

| Waterproof rating | IP67                             |
|-------------------|----------------------------------|
| Audio             | 24bit, 8-96Kbps frequency        |
| Bluetooth         | BLE 5.2                          |
| Speaker           | Class D amplifier, 40 2W speaker |
| SIM card          | Nano SIM                         |
| Casing material   | PC plastic                       |