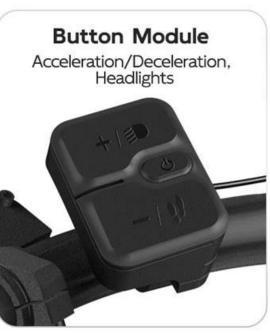

## Waterproof Electric Bike LCD Display Speed Monitor and Other Ebike Data Display

LCD display: HD screen enables easy reading of the data on it while riding

IP67 waterproof high level: dust prevention, keep working greatly in rainy days, users can enjoy riding in any weather.

Smart EScooter E-Bike Display

# 4 Core Functions









### Why Choose Us?



Other Mid-mounted Instrument

High-Precision GPS Positioning



No positioning function

Colorful digital
display with
customizable interface



Monochrome digital display, not customizable

IP67 Dust and Waterproof



IPX4 waterproof, not dustproof

Built-in backup battery



No backup battery, requires connection to vehicle power

Compatible with multiple protocols



Partial functionality not compatible

HD Voice Announcement



No voice functionality





#### One-Stop Service

One-stop service from 0 to 1: from design and development to production and packaging, and from shipment to after-sales support.



Professional Design Team



Product Assembly Line



Packaging And Shipping



Professional After-Sales Team

#### **Product Specifications**



| Waterproof