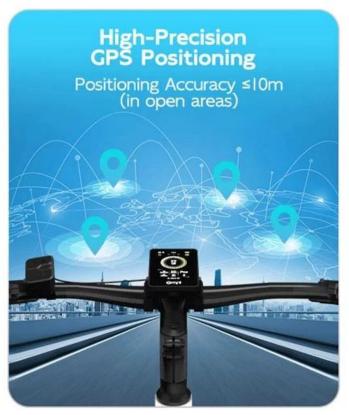

### Why Choose Us?

Other Mid-mounted Instrument

High-Precision GPS Positioning

No positioning function

Colorful digital
display with
customizable interface

Monochrome digital display, not customizable

IP67 Dust and Waterproof